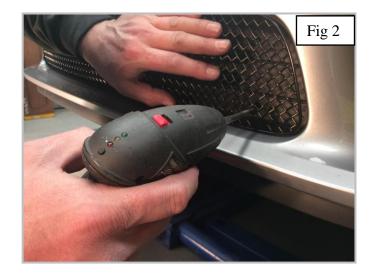

## **Centre Mesh Grille Fitting Instructions**

https://www.youtube.com/watch?v=\_9w9Un2z-Cs

- 1. Fit masking tape around the apertures to protect the paintwork while fitting.
- 2. Locate Grille Level in the aperture as shown in fig1.
- 3. Insert the screw into the diamond through mesh and tighten down as shown in fig 2 (Top screws must go in first) and repeat for the next 5 (do not over tighten).
- 4. Remove the tape and the grilles are now complete.