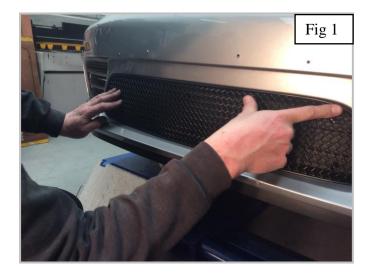

## **Centre Mesh Grille Fitting Instructions**

https://www.youtube.com/watch?v=\_9w9Un2z-Cs

- 1. Fit masking tape around the apertures to protect the paintwork while fitting.
- 2. Locate Grille Level in the aperture as shown in fig1.
- 3. Insert the screw into the diamond through mesh and tighten down as shown in fig 2 (Top screws must go in first) and repeat for the next 5 (do not over tighten).
- 4. Remove the tape and the grilles are now complete.