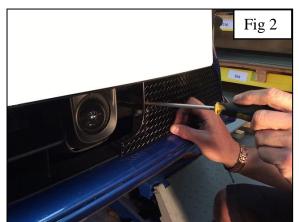

## **Centre Mesh Grille Set Fitting Instructions**

Fitting Video Links:- https://www.youtube.com/watch?v=gobMMjUMpAE

- 1. Fit masking tape around the apertures to protect the paintwork while fitting.
- 2. 1st feed the grille into aperture as shown in fig 1.
- 3. Push grille into the aperture ensuring clips are locating into correct position.
- 4. Using a long screw driver push the clips down ensuring they locate behind the aperture (fig 2).
- 5. Insert the screw into the diamond through mesh and tighten down as shown in fig 3 and 4 then repeat to the opposite diamond (do not over tighten).