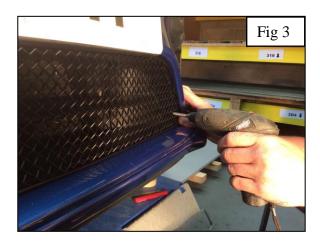

## **Centre Mesh Grille Set Fitting Instructions**

Fitting Video Links:- https://www.youtube.com/watch?v=gobMMjUMpAE

- 1. Fit masking tape around the apertures to protect the paintwork while fitting.
- 2. 1st feed the grille into aperture as shown in fig 1.
- 3. Push grille into the aperture ensuring clips are locating into correct position.
- 4. Using a long screw driver push the clips down ensuring they locate behind the aperture (fig 2).
- 5. Insert the screw into the diamond through mesh and tighten down as shown in fig 3 and 4 then repeat to the opposite diamond (do not over tighten).