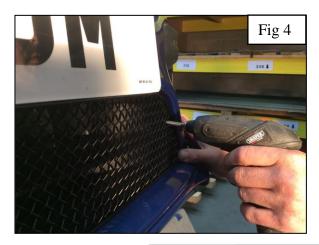

## **Centre Mesh Grille Set Fitting Instructions**

Fitting Video Links:- https://www.youtube.com/watch?v=gobMMjUMpAE

- 1. Fit masking tape around the apertures to protect the paintwork while fitting.
- 2. 1st feed the grille into aperture as shown in fig 1.
- 3. Push grille into the aperture ensuring clips are locating into correct position.
- 4. Using a long screw driver push the clips down ensuring they locate behind the aperture (fig 2).
- 5. Insert the screw into the diamond through mesh and tighten down as shown in fig 3 and 4 then repeat to the opposite diamond (do not over tighten).