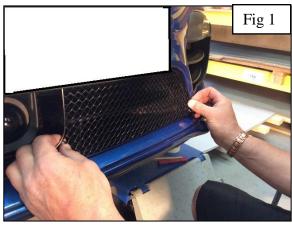

## **Centre Mesh Grille Set Fitting Instructions**

Fitting Video Links:- https://www.youtube.com/watch?v=gobMMjUMpAE

- 1. Fit masking tape around the apertures to protect the paintwork while fitting.
- 2. 1st feed the grille into aperture as shown in fig 1.
- 3. Push grille into the aperture ensuring clips are locating into correct position.
- 4. Using a long screw driver push the clips down ensuring they locate behind the aperture (fig 2).
- 5. Insert the screw into the diamond through mesh and tighten down as shown in fig 3 and 4 then repeat to the opposite diamond (do not over tighten).