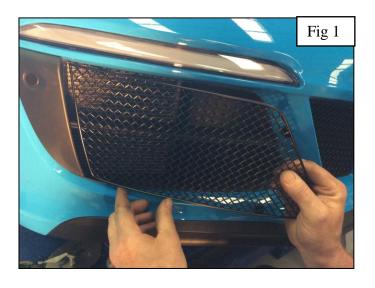

## **Outer Side Mesh Grille Fitting Instructions**

YouTube Video – Porsche 991.2 GTS Outer Grille Set Fitting Tutorial https://www.youtube.com/watch?v=7jnB8D3ZG6U

- 1. Fit masking tape around the apertures to protect the paintwork while fitting.
- 2. 1st feed the outer edge of the grille into position as shown in fig 1.
- 3. Push grille into the aperture ensuring clips are locating into correct position.
- 4. Using a long screw driver push the clips down ensuring they locate behind the aperture. (fig 2)
- 5. Remove the tape and the grilles are now complete.