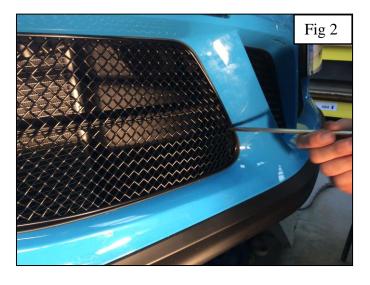

## **Outer Side Mesh Grille Fitting Instructions**

YouTube Video – Porsche 991.2 GTS Outer Grille Set Fitting Tutorial https://www.youtube.com/watch?v=7jnB8D3ZG6U

- 1. Fit masking tape around the apertures to protect the paintwork while fitting.
- 2. 1st feed the outer edge of the grille into position as shown in fig 1.
- 3. Push grille into the aperture ensuring clips are locating into correct position.
- 4. Using a long screw driver push the clips down ensuring they locate behind the aperture. (fig 2)
- 5. Remove the tape and the grilles are now complete.