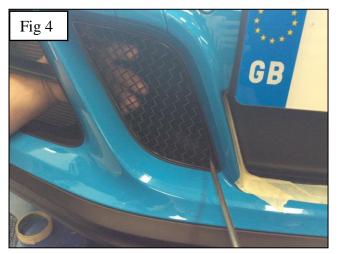

#### **Inner Side Mesh Grille Fitting Instructions**

Fitting Video Links:- Porsche 991.2 GTS Centre Grille Set Fittinghttps://www.youtube.com/watch?v=cvP3PBwfV5w

- 1. Fit masking tape around the apertures to protect the paintwork while fitting.
- 2. Locate grille into the aperture making sure the brackets clip behind the aperture as shown in fig 1 & 2.
- 3. Check that all the brackets have located behind the aperture and check they have engaged properly by using a thin screw driver as shown in fig 3 & 4.
- 4. Remove the tape and the grilles are now complete.

#### **Centre Mesh Grille Fitting Instructions**

- 1. Fit masking tape around the apertures to protect the paintwork while fitting.
- 2. Locate grille into the aperture centrally and hold in place as shown in fig 1 and fig 2 for step 3.
- 3. Once the grille is in position fix the grill to the plastic using the 2 screws as shown in fig 3.
- 4. Remove the masking tape and the grille is now complete (fig 4)