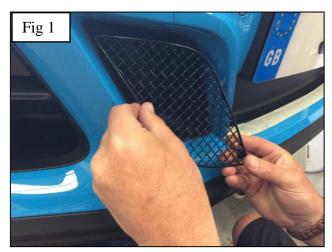

#### **Inner Side Mesh Grille Fitting Instructions**

Fitting Video Links:- Porsche 991.2 GTS Centre Grille Set Fittinghttps://www.youtube.com/watch?v=cvP3PBwfV5w

- 1. Fit masking tape around the apertures to protect the paintwork while fitting.
- 2. Locate grille into the aperture making sure the brackets clip behind the aperture as shown in fig 1 & 2.
- 3. Check that all the brackets have located behind the aperture and check they have engaged properly by using a thin screw driver as shown in fig 3 & 4.
- 4. Remove the tape and the grilles are now complete.