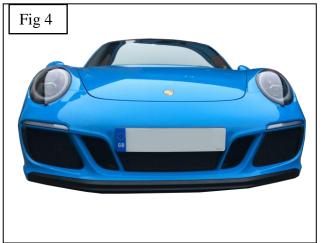

#### **Centre Mesh Grille Fitting Instructions**

- 1. Fit masking tape around the apertures to protect the paintwork while fitting.
- 2. Locate grille into the aperture centrally and hold in place as shown in fig 1 and fig 2 for step 3.
- 3. Once the grille is in position fix the grill to the plastic using the 2 screws as shown in fig 3.
- 4. Remove the masking tape and the grille is now complete (fig 4)