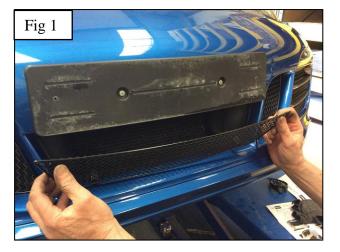

#### **Inner Side Mesh Grille Fitting Instructions**

Fitting Video Links:- Porsche 991.2 GTS Centre Grille Set Fittinghttps://www.youtube.com/watch?v=cvP3PBwfV5w

- 1. Fit masking tape around the apertures to protect the paintwork while fitting.
- 2. Locate grille into the aperture making sure the brackets clip behind the aperture as shown in fig 1 & 2.
- 3. Check that all the brackets have located behind the aperture and check they have engaged properly by using a thin screw driver as shown in fig 3 & 4.
- 4. Remove the tape and the grilles are now complete.

#### **Centre Mesh Grille Fitting Instructions**

- 1. Fit masking tape around the apertures to protect the paintwork while fitting.
- 2. Locate grille into the aperture centrally and hold in place as shown in fig 1 and fig 2 for step 3.
- 3. Once the grille is in position fix the grill to the plastic using the 2 screws as shown in fig 3.
- 4. Remove the masking tape and the grille is now complete (fig 4)