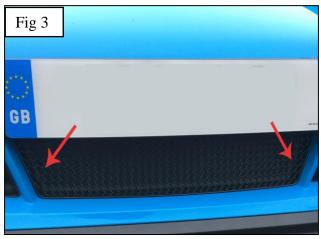

#### **Inner Side Mesh Grille Fitting Instructions**

Fitting Video Links:- Porsche 991.2 GTS Centre Grille Set Fittinghttps://www.youtube.com/watch?v=cvP3PBwfV5w

- 1. Fit masking tape around the apertures to protect the paintwork while fitting.
- 2. Locate grille into the aperture making sure the brackets clip behind the aperture as shown in fig 1 & 2.
- 3. Check that all the brackets have located behind the aperture and check they have engaged properly by using a thin screw driver as shown in fig 3 & 4.
- 4. Remove the tape and the grilles are now complete.

#### **Centre Mesh Grille Fitting Instructions**

- 1. Fit masking tape around the apertures to protect the paintwork while fitting.
- 2. Locate grille into the aperture centrally and hold in place as shown in fig 1 and fig 2 for step 3.
- 3. Once the grille is in position fix the grill to the plastic using the 2 screws as shown in fig 3.
- 4. Remove the masking tape and the grille is now complete (fig 4)