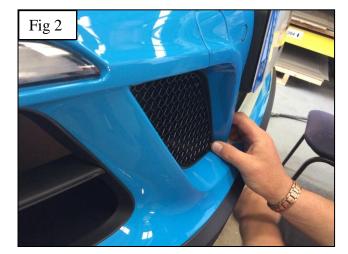

#### **Inner Side Mesh Grille Fitting Instructions**

Fitting Video Links:- Porsche 991.2 GTS Centre Grille Set Fittinghttps://www.youtube.com/watch?v=cvP3PBwfV5w

- 1. Fit masking tape around the apertures to protect the paintwork while fitting.
- 2. Locate grille into the aperture making sure the brackets clip behind the aperture as shown in fig 1 & 2.
- 3. Check that all the brackets have located behind the aperture and check they have engaged properly by using a thin screw driver as shown in fig 3 & 4.
- 4. Remove the tape and the grilles are now complete.