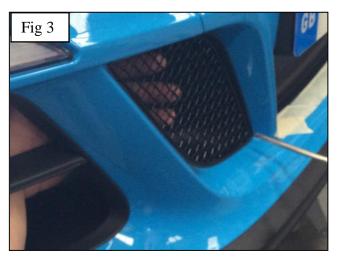

#### **Inner Side Mesh Grille Fitting Instructions**

Fitting Video Links:- Porsche 991.2 GTS Centre Grille Set Fittinghttps://www.youtube.com/watch?v=cvP3PBwfV5w

- 1. Fit masking tape around the apertures to protect the paintwork while fitting.
- 2. Locate grille into the aperture making sure the brackets clip behind the aperture as shown in fig 1 & 2.
- 3. Check that all the brackets have located behind the aperture and check they have engaged properly by using a thin screw driver as shown in fig 3 & 4.
- 4. Remove the tape and the grilles are now complete.