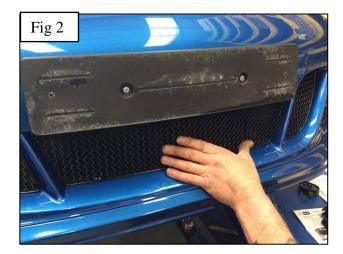

#### **Inner Side Mesh Grille Fitting Instructions**

Fitting Video Links:- Porsche 991.2 GTS Centre Grille Set Fittinghttps://www.youtube.com/watch?v=cvP3PBwfV5w

- 1. Fit masking tape around the apertures to protect the paintwork while fitting.
- 2. Locate grille into the aperture making sure the brackets clip behind the aperture as shown in fig 1 & 2.
- 3. Check that all the brackets have located behind the aperture and check they have engaged properly by using a thin screw driver as shown in fig 3 & 4.
- 4. Remove the tape and the grilles are now complete.

#### **Centre Mesh Grille Fitting Instructions**

- 1. Fit masking tape around the apertures to protect the paintwork while fitting.
- 2. Locate grille into the aperture centrally and hold in place as shown in fig 1 and fig 2 for step 3.
- 3. Once the grille is in position fix the grill to the plastic using the 2 screws as shown in fig 3.
- 4. Remove the masking tape and the grille is now complete (fig 4)