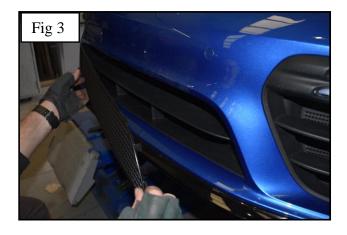

## **Centre Mesh Grille Fitting Instructions**

- 1. Fit masking tape around the apertures to protect the paintwork while fitting.
- 2. Remove License plate holder and cut out the small lip as shown in fig 1 and 2.
- 3. Carefully guide the grille into the aperture as shown in fig 3.
- 4. Once the grille is in position fix the grill to the plastic using the 4 screws as shown in fig 4.
- 5. Remove the masking tape and the grille is now complete