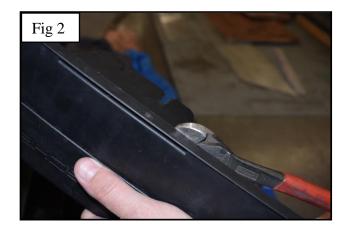

## **Centre Mesh Grille Fitting Instructions**

- 1. Fit masking tape around the apertures to protect the paintwork while fitting.
- 2. Remove License plate holder and cut out the small lip as shown in fig 1 and 2.
- 3. Carefully guide the grille into the aperture as shown in fig 3.
- 4. Once the grille is in position fix the grill to the plastic using the 4 screws as shown in fig 4.
- 5. Remove the masking tape and the grille is now complete