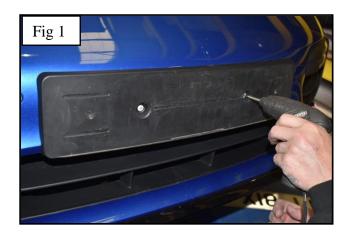

## **Centre Mesh Grille Fitting Instructions**

- 1. Fit masking tape around the apertures to protect the paintwork while fitting.
- 2. Remove License plate holder and cut out the small lip as shown in fig 1 and 2.
- 3. Carefully guide the grille into the aperture as shown in fig 3.
- 4. Once the grille is in position fix the grill to the plastic using the 4 screws as shown in fig 4.
- 5. Remove the masking tape and the grille is now complete