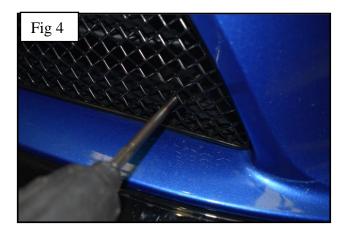

## **Centre Mesh Grille Fitting Instructions**

- 1. Fit masking tape around the apertures to protect the paintwork while fitting.
- 2. Remove License plate holder and cut out the small lip as shown in fig 1 and 2.
- 3. Carefully guide the grille into the aperture as shown in fig 3.
- 4. Once the grille is in position fix the grill to the plastic using the 4 screws as shown in fig 4.
- 5. Remove the masking tape and the grille is now complete