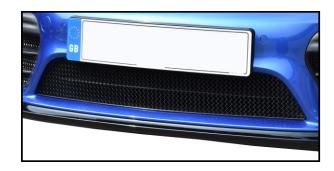

# Porsche 991.2 Turbo and Turbo S Stainless Steel Sports Centre Grille

#### **Kit Contents: -**

1 off Centre Grille 4. off No6 x 2" screws