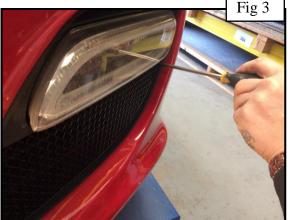

## **Outer Side Mesh Grille Fitting Instructions**

- 1. Fit masking tape just around the edges of the apertures to protect the paintwork while fitting.
- 2. 1st locate the outer edge of the grille into position and feed the outer edge bracket behind aperture as shown in fig 1.
- 3. Using a long screw driver push the clips down ensuring they locate behind the aperture fig 2 & 3.
- 4. Remove the tape and the grilles are now complete.