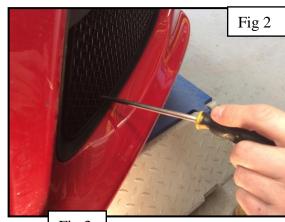

## **Outer Side Mesh Grille Fitting Instructions**

- 1. Fit masking tape just around the edges of the apertures to protect the paintwork while fitting.
- 2. 1st locate the outer edge of the grille into position and feed the outer edge bracket behind aperture as shown in fig 1.
- 3. Using a long screw driver push the clips down ensuring they locate behind the aperture fig 2 & 3.
- 4. Remove the tape and the grilles are now complete.