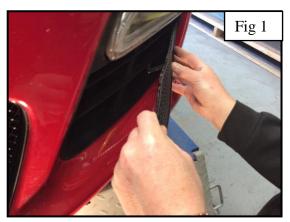

## **Outer Side Mesh Grille Fitting Instructions**

- 1. Fit masking tape just around the edges of the apertures to protect the paintwork while fitting.
- 2. 1st locate the outer edge of the grille into position and feed the outer edge bracket behind aperture as shown in fig 1.
- 3. Using a long screw driver push the clips down ensuring they locate behind the aperture fig 2 & 3.
- 4. Remove the tape and the grilles are now complete.