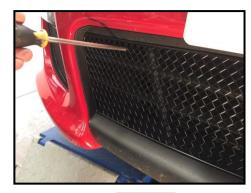

## **Centre Mesh Grille Fitting Instructions**

- 1. Fit masking tape just around the edges of the apertures to protect the paintwork while fitting.
- 2. Carefully guide the Left hand Side of the grille into the aperture (fig 1).
- 3. Once the left hand side is located guide the right hand side slightly flexing the grille to allow it to locate behind the aperture.
- 4. Using a screwdriver as shown in fig 2 & 3 push clips down making sure they locate behind the back aperture & grille is secure.
- 5. Remove the tape and the grilles are now complete.

Fig 2

Fig 3