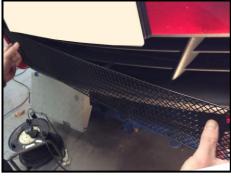

## **Centre Mesh Grille Fitting Instructions**

- 1. Fit masking tape just around the edges of the apertures to protect the paintwork while fitting.
- 2. Carefully guide the Left hand Side of the grille into the aperture (fig 1).
- 3. Once the left hand side is located guide the right hand side slightly flexing the grille to allow it to locate behind the aperture.
- 4. Using a screwdriver as shown in fig 2 & 3 push clips down making sure they locate behind the back aperture & grille is secure.
- 5. Remove the tape and the grilles are now complete.