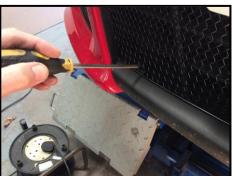

## **Centre Mesh Grille Fitting Instructions**

- 1. Fit masking tape just around the edges of the apertures to protect the paintwork while fitting.
- 2. Carefully guide the Left hand Side of the grille into the aperture (fig 1).
- 3. Once the left hand side is located guide the right hand side slightly flexing the grille to allow it to locate behind the aperture.
- 4. Using a screwdriver as shown in fig 2 & 3 push clips down making sure they locate behind the back aperture & grille is secure.
- 5. Remove the tape and the grilles are now complete.

Fig 2

Fig 3