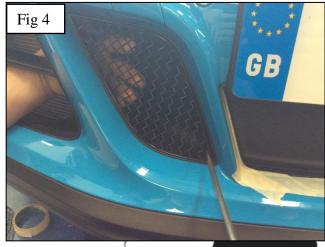

### **Inner Side Mesh Grille Fitting Instructions**

Fitting Video Links:- Porsche 991.2 GTS Centre Grille Set Fittinghttps://www.youtube.com/watch?v=cvP3PBwfV5w

- 1. Fit masking tape around the apertures to protect the paintwork while fitting.
- 2. Locate grille into the aperture making sure the brackets clip behind the aperture as shown in fig 1 & 2.
- 3. Check that all the brackets have located behind the aperture and check they have engaged properly by using a thin screw driver as shown in fig 3 & 4.
- 4. Remove the tape and the grilles are now complete.

#### **Centre Mesh Grille Fitting Instructions**

PLEASE NOTE - Fig 1,2 and 3 are for illustration purposes only however these grilles will fit correctly following these instructions.

- 1. Fit masking tape around the apertures to protect the paintwork while fitting.
- 2. Locate grille into the aperture centrally and hold in place as shown in fig 1 and fig 2 for step 3.
- 3. Once the grille is in position fix the grill to the plastic using the 2 screws as shown in fig 3.
- 4. Remove the masking tape and the grille is now complete (fig 4)