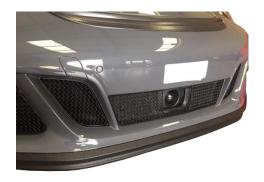

# Porsche 991.2 GTS Stainless Steel Sports Centre Grille Set

(ACC)

#### **Kit Contents: -**

1 off Centre Grille 1. off Inner RH Side Grille 1. off Inner LH Side Grille 2. off No6 x 1½" screws