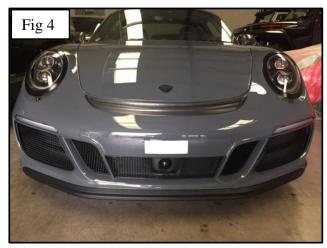

#### **Centre Mesh Grille Fitting Instructions**

PLEASE NOTE - Fig 1,2 and 3 are for illustration purposes only however these grilles will fit correctly following these instructions.

- 1. Fit masking tape around the apertures to protect the paintwork while fitting.
- 2. Locate grille into the aperture centrally and hold in place as shown in fig 1 and fig 2 for step 3.
- 3. Once the grille is in position fix the grill to the plastic using the 2 screws as shown in fig 3.
- 4. Remove the masking tape and the grille is now complete (fig 4)