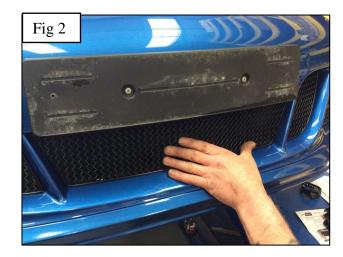

### **Inner Side Mesh Grille Fitting Instructions**

Fitting Video Links:- Porsche 991.2 GTS Centre Grille Set Fittinghttps://www.youtube.com/watch?v=cvP3PBwfV5w

- 1. Fit masking tape around the apertures to protect the paintwork while fitting.
- 2. Locate grille into the aperture making sure the brackets clip behind the aperture as shown in fig 1 & 2.
- 3. Check that all the brackets have located behind the aperture and check they have engaged properly by using a thin screw driver as shown in fig 3 & 4.
- 4. Remove the tape and the grilles are now complete.

#### **Centre Mesh Grille Fitting Instructions**

PLEASE NOTE - Fig 1,2 and 3 are for illustration purposes only however these grilles will fit correctly following these instructions.

- 1. Fit masking tape around the apertures to protect the paintwork while fitting.
- 2. Locate grille into the aperture centrally and hold in place as shown in fig 1 and fig 2 for step 3.
- 3. Once the grille is in position fix the grill to the plastic using the 2 screws as shown in fig 3.
- 4. Remove the masking tape and the grille is now complete (fig 4)