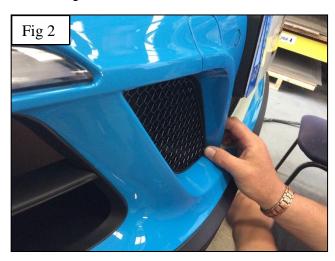

### **Inner Side Mesh Grille Fitting Instructions**

Fitting Video Links:- Porsche 991.2 GTS Centre Grille Set Fittinghttps://www.youtube.com/watch?v=cvP3PBwfV5w

- 1. Fit masking tape around the apertures to protect the paintwork while fitting.
- 2. Locate grille into the aperture making sure the brackets clip behind the aperture as shown in fig 1 & 2.
- 3. Check that all the brackets have located behind the aperture and check they have engaged properly by using a thin screw driver as shown in fig 3 & 4.
- 4. Remove the tape and the grilles are now complete.