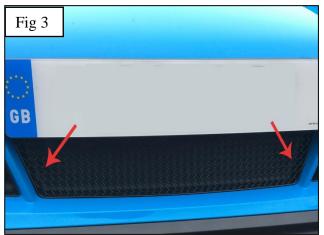

### **Inner Side Mesh Grille Fitting Instructions**

Fitting Video Links:- Porsche 991.2 GTS Centre Grille Set Fittinghttps://www.youtube.com/watch?v=cvP3PBwfV5w

- 1. Fit masking tape around the apertures to protect the paintwork while fitting.
- 2. Locate grille into the aperture making sure the brackets clip behind the aperture as shown in fig 1 & 2.
- 3. Check that all the brackets have located behind the aperture and check they have engaged properly by using a thin screw driver as shown in fig 3 & 4.
- 4. Remove the tape and the grilles are now complete.

#### **Centre Mesh Grille Fitting Instructions**

PLEASE NOTE - Fig 1,2 and 3 are for illustration purposes only however these grilles will fit correctly following these instructions.

- 1. Fit masking tape around the apertures to protect the paintwork while fitting.
- 2. Locate grille into the aperture centrally and hold in place as shown in fig 1 and fig 2 for step 3.
- 3. Once the grille is in position fix the grill to the plastic using the 2 screws as shown in fig 3.
- 4. Remove the masking tape and the grille is now complete (fig 4)