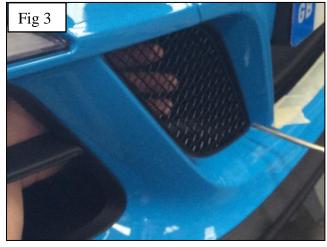

### **Inner Side Mesh Grille Fitting Instructions**

Fitting Video Links:- Porsche 991.2 GTS Centre Grille Set Fittinghttps://www.youtube.com/watch?v=cvP3PBwfV5w

- 1. Fit masking tape around the apertures to protect the paintwork while fitting.
- 2. Locate grille into the aperture making sure the brackets clip behind the aperture as shown in fig 1 & 2.
- 3. Check that all the brackets have located behind the aperture and check they have engaged properly by using a thin screw driver as shown in fig 3 & 4.
- 4. Remove the tape and the grilles are now complete.