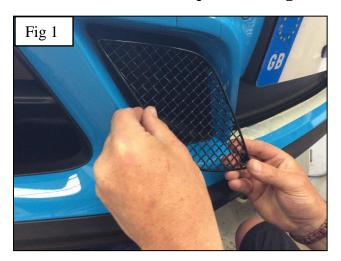

### **Inner Side Mesh Grille Fitting Instructions**

Fitting Video Links:- Porsche 991.2 GTS Centre Grille Set Fittinghttps://www.youtube.com/watch?v=cvP3PBwfV5w

- 1. Fit masking tape around the apertures to protect the paintwork while fitting.
- 2. Locate grille into the aperture making sure the brackets clip behind the aperture as shown in fig 1 & 2.
- 3. Check that all the brackets have located behind the aperture and check they have engaged properly by using a thin screw driver as shown in fig 3 & 4.
- 4. Remove the tape and the grilles are now complete.