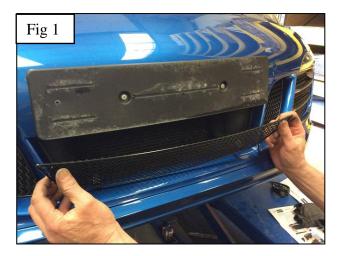

### **Inner Side Mesh Grille Fitting Instructions**

Fitting Video Links:- Porsche 991.2 GTS Centre Grille Set Fittinghttps://www.youtube.com/watch?v=cvP3PBwfV5w

- 1. Fit masking tape around the apertures to protect the paintwork while fitting.
- 2. Locate grille into the aperture making sure the brackets clip behind the aperture as shown in fig 1 & 2.
- 3. Check that all the brackets have located behind the aperture and check they have engaged properly by using a thin screw driver as shown in fig 3 & 4.
- 4. Remove the tape and the grilles are now complete.

#### **Centre Mesh Grille Fitting Instructions**

PLEASE NOTE - Fig 1,2 and 3 are for illustration purposes only however these grilles will fit correctly following these instructions.

- 1. Fit masking tape around the apertures to protect the paintwork while fitting.
- 2. Locate grille into the aperture centrally and hold in place as shown in fig 1 and fig 2 for step 3.
- 3. Once the grille is in position fix the grill to the plastic using the 2 screws as shown in fig 3.
- 4. Remove the masking tape and the grille is now complete (fig 4)