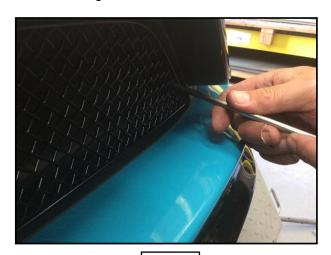

## **Centre Mesh Grille Fitting Instructions**

- 1. Fit masking tape just around the edges of the apertures to protect the paintwork while fitting.
- 2. Carefully guide the Left hand Side of the grille into the aperture (fig 1).
- 3. Once the left hand side is located guide the right hand side slightly flexing the grille to allow it to locate behind the aperture.
- 4. Using a screwdriver as shown in fig 2 push clips down making sure they locate behind the back aperture & grille is secure.
- 5. Remove the tape and the grilles are now complete.

Fig 1

Fig 2