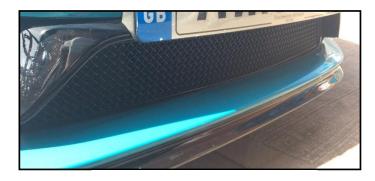

## **Centre Mesh Grille Fitting Instructions**

- 1. Fit masking tape just around the edges of the apertures to protect the paintwork while fitting.
- 2. Carefully guide the Left hand Side of the grille into the aperture (fig 1).
- 3. Once the left hand side is located guide the right hand side slightly flexing the grille to allow it to locate behind the aperture.
- 4. Using a screwdriver as shown in fig 2 push clips down making sure they locate behind the back aperture & grille is secure.
- 5. Remove the tape and the grilles are now complete.

Fig 1

Fig 2