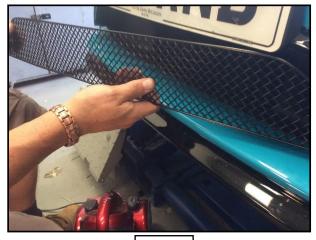

## **Centre Mesh Grille Fitting Instructions**

- 1. Fit masking tape just around the edges of the apertures to protect the paintwork while fitting.
- 2. Carefully guide the Left hand Side of the grille into the aperture (fig 1).
- 3. Once the left hand side is located guide the right hand side slightly flexing the grille to allow it to locate behind the aperture.
- 4. Using a screwdriver as shown in fig 2 push clips down making sure they locate behind the back aperture & grille is secure.
- 5. Remove the tape and the grilles are now complete.

Fig 1

Fig 2