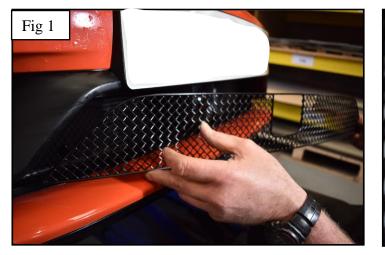

## Centre Mesh Grille Fitting Instructions Fitting Video Links - Porsche 718 GTS Centre Grille Fitting https://www.youtube.com/watch?v=MfII-Mxoh-o

- 1. Fit masking tape around the apertures to protect the paintwork while fitting.
- 2. Guide the one side of the grille in to the aperture and gently push the grille into position making sure all the brackets clip behind the aperture (fig 1).
- 3. Using a thin screwdriver through the mesh lever all the brackets so they are tightly into position and clipped behind the aperture (fig 2).
- 4. Remove the tape and the grilles are now complete.