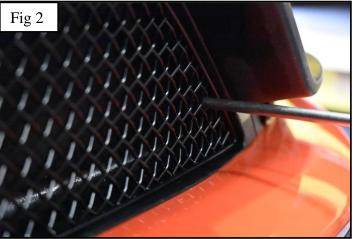

## Centre Mesh Grille Fitting Instructions Fitting Video Links - Porsche 718 GTS Centre Grille Fitting https://www.youtube.com/watch?v=MfII-Mxoh-o

- 1. Fit masking tape around the apertures to protect the paintwork while fitting.
- 2. Guide the one side of the grille in to the aperture and gently push the grille into position making sure all the brackets clip behind the aperture (fig 1).
- 3. Using a thin screwdriver through the mesh lever all the brackets so they are tightly into position and clipped behind the aperture (fig 2).
- 4. Remove the tape and the grilles are now complete.