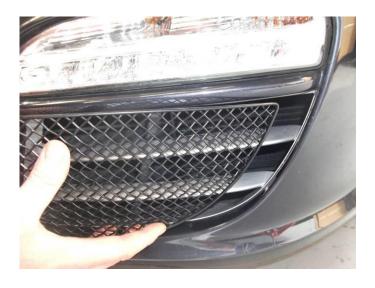

## **Outer Side Mesh Grille Fitting Instructions**

- 1. Fit masking tape around the apertures to protect the paintwork while fitting.
- 2. 1st feed the outer edge of the grille into position as shown in fig 1.
- 3. Push grille into the aperture ensuring clips are locating into correct position.
- 4. Using a long screw driver push the clips down ensuring they locate behind the aperture. (fig 2)
- 5. Remove the tape and the grilles are now complete.

Fig 1

Fig 2