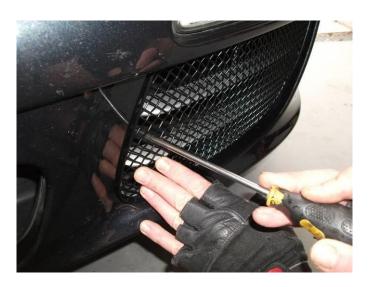

## **Outer Side Mesh Grille Fitting Instructions**

- 1. Fit masking tape around the apertures to protect the paintwork while fitting.
- 2. 1st feed the outer edge of the grille into position as shown in fig 1.
- 3. Push grille into the aperture ensuring clips are locating into correct position.
- 4. Using a long screw driver push the clips down ensuring they locate behind the aperture. (fig 2)
- 5. Remove the tape and the grilles are now complete.

Fig 1

Fig 2