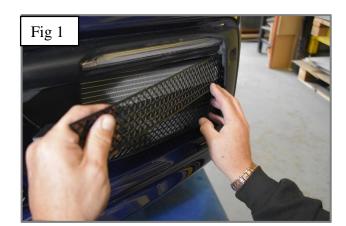

## **Outer Lower Side Mesh Grille Fitting Instructions**

- 1. Fit masking tape just around the edges of the apertures to protect the paintwork while fitting.
- 2. 1st locate the outer edge of the grille into position ensuring the bracket has located behind aperture as shown in fig 1.
- 3. Using a long screwdriver push the clips down ensuring they locate behind the aperture fig 2 & 3.
- 4. Remove the tape and the grilles are now complete.

### **Outer Upper Side Mesh Grille Fitting Instructions**

- 1. Fit masking tape just around the edges of the apertures to protect the paintwork while fitting.
- 2. 1st locate the outer edge of the grille into position ensuring the bracket has located behind aperture as shown in fig 1.
- 3. Once grille is in position fasten grille to car using the small screw provided (Fig 2).
- 4. Using a long screwdriver push the clips down ensuring they locate behind the aperture.
- 5. Remove the tape and the grilles are now complete.