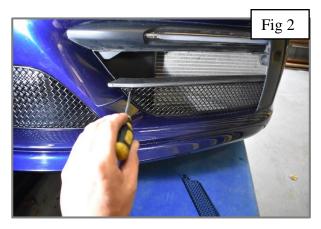

## **Outer Lower Side Mesh Grille Fitting Instructions**

- 1. Fit masking tape just around the edges of the apertures to protect the paintwork while fitting.
- 2. 1st locate the outer edge of the grille into position ensuring the bracket has located behind aperture as shown in fig 1.
- 3. Using a long screwdriver push the clips down ensuring they locate behind the aperture fig 2 & 3.
- 4. Remove the tape and the grilles are now complete.

### **Outer Upper Side Mesh Grille Fitting Instructions**

- 1. Fit masking tape just around the edges of the apertures to protect the paintwork while fitting.
- 2. 1st locate the outer edge of the grille into position ensuring the bracket has located behind aperture as shown in fig 1.
- 3. Once grille is in position fasten grille to car using the small screw provided (Fig 2).
- 4. Using a long screwdriver push the clips down ensuring they locate behind the aperture.
- 5. Remove the tape and the grilles are now complete.