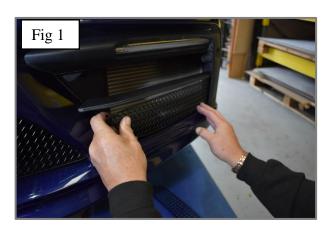

## **Outer Lower Side Mesh Grille Fitting Instructions**

- 1. Fit masking tape just around the edges of the apertures to protect the paintwork while fitting.
- 2. 1st locate the outer edge of the grille into position ensuring the bracket has located behind aperture as shown in fig 1.
- 3. Using a long screwdriver push the clips down ensuring they locate behind the aperture fig 2 & 3.
- 4. Remove the tape and the grilles are now complete.

### **Outer Upper Side Mesh Grille Fitting Instructions**

- 1. Fit masking tape just around the edges of the apertures to protect the paintwork while fitting.
- 2. 1st locate the outer edge of the grille into position ensuring the bracket has located behind aperture as shown in fig 1.
- 3. Once grille is in position fasten grille to car using the small screw provided (Fig 2).
- 4. Using a long screwdriver push the clips down ensuring they locate behind the aperture.
- 5. Remove the tape and the grilles are now complete.