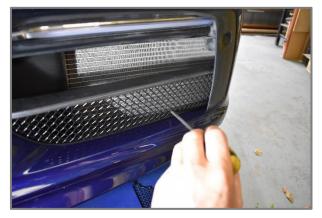

## **Outer Lower Side Mesh Grille Fitting Instructions**

- 1. Fit masking tape just around the edges of the apertures to protect the paintwork while fitting.
- 2. 1st locate the outer edge of the grille into position ensuring the bracket has located behind aperture as shown in fig 1.
- 3. Using a long screwdriver push the clips down ensuring they locate behind the aperture fig 2 & 3.
- 4. Remove the tape and the grilles are now complete.