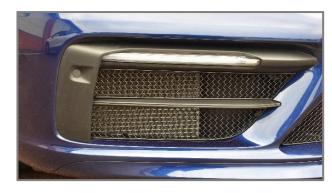

# Porsche 992 Carrera S (Sport Design Package) Stainless Steel Sports Outer Grille Set