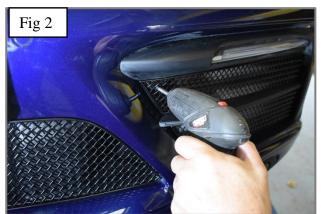

## **Outer Lower Side Mesh Grille Fitting Instructions**

- 1. Fit masking tape just around the edges of the apertures to protect the paintwork while fitting.
- 2. 1st locate the outer edge of the grille into position ensuring the bracket has located behind aperture as shown in fig 1.
- 3. Using a long screwdriver push the clips down ensuring they locate behind the aperture fig 2 & 3.
- 4. Remove the tape and the grilles are now complete.

### **Outer Upper Side Mesh Grille Fitting Instructions**

- 1. Fit masking tape just around the edges of the apertures to protect the paintwork while fitting.
- 2. 1st locate the outer edge of the grille into position ensuring the bracket has located behind aperture as shown in fig 1.
- 3. Once grille is in position fasten grille to car using the small screw provided (Fig 2).
- 4. Using a long screwdriver push the clips down ensuring they locate behind the aperture.
- 5. Remove the tape and the grilles are now complete.