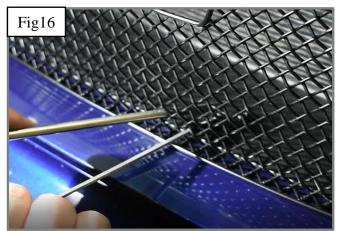

### **Centre Mesh Grille Fitting Instructions**

(Please note that the centre fixing bracket is only required if you do not have a license plate plinth as this holds the grille in place.)

- 1. Remove number plate & plinth if applicable (fig 1).
- 2. Trim the tabs from the plinth (fig 2)
- 3. Fit masking tape just around the edges of the apertures to protect the paintwork while fitting and so you can mark the screw position.
- 4. Carefully guide the grille into the aperture and mark the centre bracket position on the masking tape (fig 3,4,5 & 6).
- 5. Once you have the markings measure 60mm from the back on the aperture and mark the centre (fig 7 & 8).
- 6. As the screw is in quite a small space it will make it easier if you make a small lead hole using something like a drill bit or pointer (fig 9). Once this is done remove masking tape Fig 10).
- 7. Screw fixing bracket to moulding using screw provided (Do not overtighten) (fig 11).
- 8. Carefully guide the Left-hand Side of the grille into the aperture (fig12).
- 9. Once the Left-hand side is located guide the Right-hand side slightly flexing the grille to allow it to locate behind the aperture (fig 12).
- 10. Using a screwdriver as shown in fig 13 & 14 push clips down making sure they locate behind the back aperture & grille is secure.
- 11. Finally fasten the grille to the bracket using the cap screw provided. It will help to use a screwdriver through the mesh to hold the bracket in place whilst tightening using an Allen Key (Do not overtighten) (fig 15 & 16).
- 12. Remove the tape and the grilles are now complete.