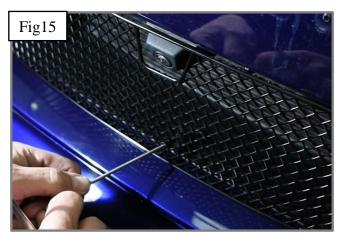

### **Centre Mesh Grille Fitting Instructions**

(Please note that the centre fixing bracket is only required if you do not have a license plate plinth as this holds the grille in place.)

- 1. Remove number plate & plinth if applicable (fig 1).
- 2. Trim the tabs from the plinth (fig 2)
- 3. Fit masking tape just around the edges of the apertures to protect the paintwork while fitting and so you can mark the screw position.
- 4. Carefully guide the grille into the aperture and mark the centre bracket position on the masking tape (fig 3,4,5 & 6).
- 5. Once you have the markings measure 60mm from the back on the aperture and mark the centre (fig 7 & 8).
- 6. As the screw is in quite a small space it will make it easier if you make a small lead hole using something like a drill bit or pointer (fig 9). Once this is done remove masking tape Fig 10).
- 7. Screw fixing bracket to moulding using screw provided (Do not overtighten) (fig 11).
- 8. Carefully guide the Left-hand Side of the grille into the aperture (fig12).
- 9. Once the Left-hand side is located guide the Right-hand side slightly flexing the grille to allow it to locate behind the aperture (fig 12).
- 10. Using a screwdriver as shown in fig 13 & 14 push clips down making sure they locate behind the back aperture & grille is secure.
- 11. Finally fasten the grille to the bracket using the cap screw provided. It will help to use a screwdriver through the mesh to hold the bracket in place whilst tightening using an Allen Key (Do not overtighten) (fig 15 & 16).
- 12. Remove the tape and the grilles are now complete.