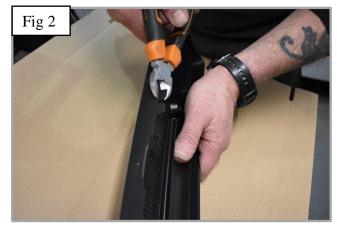

### **Centre Mesh Grille Fitting Instructions**

(Please note that the centre fixing bracket is only required if you do not have a license plate plinth as this holds the grille in place.)

- 1. Remove number plate & plinth if applicable (fig 1).
- 2. Trim the tabs from the plinth (fig 2)
- 3. Fit masking tape just around the edges of the apertures to protect the paintwork while fitting and so you can mark the screw position.
- 4. Carefully guide the grille into the aperture and mark the centre bracket position on the masking tape (fig 3,4,5 & 6).
- 5. Once you have the markings measure 60mm from the back on the aperture and mark the centre (fig 7 & 8).
- 6. As the screw is in quite a small space it will make it easier if you make a small lead hole using something like a drill bit or pointer (fig 9). Once this is done remove masking tape Fig 10).
- 7. Screw fixing bracket to moulding using screw provided (Do not overtighten) (fig 11).
- 8. Carefully guide the Left-hand Side of the grille into the aperture (fig12).
- 9. Once the Left-hand side is located guide the Right-hand side slightly flexing the grille to allow it to locate behind the aperture (fig 12).
- 10. Using a screwdriver as shown in fig 13 & 14 push clips down making sure they locate behind the back aperture & grille is secure.
- 11. Finally fasten the grille to the bracket using the cap screw provided. It will help to use a screwdriver through the mesh to hold the bracket in place whilst tightening using an Allen Key (Do not overtighten) (fig 15 & 16).
- 12. Remove the tape and the grilles are now complete.