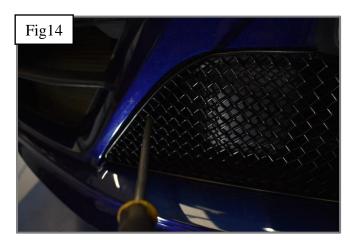

### **Centre Mesh Grille Fitting Instructions**

(Please note that the centre fixing bracket is only required if you do not have a license plate plinth as this holds the grille in place.)

- 1. Remove number plate & plinth if applicable (fig 1).
- 2. Trim the tabs from the plinth (fig 2)
- 3. Fit masking tape just around the edges of the apertures to protect the paintwork while fitting and so you can mark the screw position.
- 4. Carefully guide the grille into the aperture and mark the centre bracket position on the masking tape (fig 3,4,5 & 6).
- 5. Once you have the markings measure 60mm from the back on the aperture and mark the centre (fig 7 & 8).
- 6. As the screw is in quite a small space it will make it easier if you make a small lead hole using something like a drill bit or pointer (fig 9). Once this is done remove masking tape Fig 10).
- 7. Screw fixing bracket to moulding using screw provided (Do not overtighten) (fig 11).
- 8. Carefully guide the Left-hand Side of the grille into the aperture (fig12).
- 9. Once the Left-hand side is located guide the Right-hand side slightly flexing the grille to allow it to locate behind the aperture (fig 12).
- 10. Using a screwdriver as shown in fig 13 & 14 push clips down making sure they locate behind the back aperture & grille is secure.
- 11. Finally fasten the grille to the bracket using the cap screw provided. It will help to use a screwdriver through the mesh to hold the bracket in place whilst tightening using an Allen Key (Do not overtighten) (fig 15 & 16).
- 12. Remove the tape and the grilles are now complete.