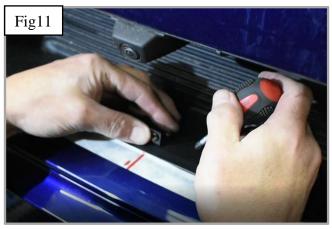

### **Centre Mesh Grille Fitting Instructions**

(Please note that the centre fixing bracket is only required if you do not have a license plate plinth as this holds the grille in place.)

- 1. Remove number plate & plinth if applicable (fig 1).
- 2. Trim the tabs from the plinth (fig 2)
- 3. Fit masking tape just around the edges of the apertures to protect the paintwork while fitting and so you can mark the screw position.
- 4. Carefully guide the grille into the aperture and mark the centre bracket position on the masking tape (fig 3,4,5 & 6).
- 5. Once you have the markings measure 60mm from the back on the aperture and mark the centre (fig 7 & 8).
- 6. As the screw is in quite a small space it will make it easier if you make a small lead hole using something like a drill bit or pointer (fig 9). Once this is done remove masking tape Fig 10).
- 7. Screw fixing bracket to moulding using screw provided (Do not overtighten) (fig 11).
- 8. Carefully guide the Left-hand Side of the grille into the aperture (fig12).
- 9. Once the Left-hand side is located guide the Right-hand side slightly flexing the grille to allow it to locate behind the aperture (fig 12).
- 10. Using a screwdriver as shown in fig 13 & 14 push clips down making sure they locate behind the back aperture & grille is secure.
- 11. Finally fasten the grille to the bracket using the cap screw provided. It will help to use a screwdriver through the mesh to hold the bracket in place whilst tightening using an Allen Key (Do not overtighten) (fig 15 & 16).
- 12. Remove the tape and the grilles are now complete.