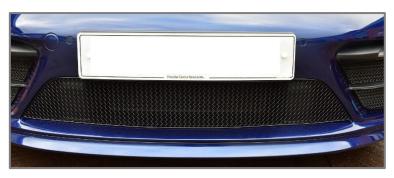

# <u>Porsche 992 Carrera S (Sport Design Package)</u> <u>Stainless Steel Sports Grille</u>

#### Kit Contents: -

- 1. off Centre Grille
- 1. off M4 x 20mm Cap Screw
- 1. off Fixing Bracket
- 1. off <sup>1</sup>/<sub>2</sub>" Screw

<u>YouTube Tutorial;</u> https://www.youtube.com/watch?v=VQ3JRsRLAik