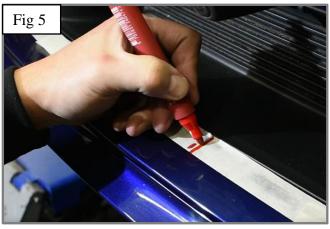

### **Centre Mesh Grille Fitting Instructions**

(Please note that the centre fixing bracket is only required if you do not have a license plate plinth as this holds the grille in place.)

- 1. Remove number plate & plinth if applicable (fig 1).
- 2. Trim the tabs from the plinth (fig 2)
- 3. Fit masking tape just around the edges of the apertures to protect the paintwork while fitting and so you can mark the screw position.
- 4. Carefully guide the grille into the aperture and mark the centre bracket position on the masking tape (fig 3,4,5 & 6).
- 5. Once you have the markings measure 60mm from the back on the aperture and mark the centre (fig 7 & 8).
- 6. As the screw is in quite a small space it will make it easier if you make a small lead hole using something like a drill bit or pointer (fig 9). Once this is done remove masking tape Fig 10).
- 7. Screw fixing bracket to moulding using screw provided (Do not overtighten) (fig 11).
- 8. Carefully guide the Left-hand Side of the grille into the aperture (fig12).
- 9. Once the Left-hand side is located guide the Right-hand side slightly flexing the grille to allow it to locate behind the aperture (fig 12).
- 10. Using a screwdriver as shown in fig 13 & 14 push clips down making sure they locate behind the back aperture & grille is secure.
- 11. Finally fasten the grille to the bracket using the cap screw provided. It will help to use a screwdriver through the mesh to hold the bracket in place whilst tightening using an Allen Key (Do not overtighten) (fig 15 & 16).
- 12. Remove the tape and the grilles are now complete.