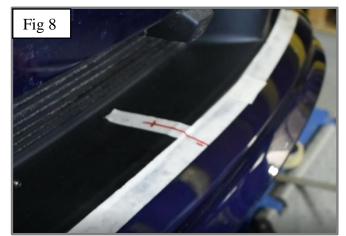

### **Centre Mesh Grille Fitting Instructions**

(Please note that the centre fixing bracket is only required if you do not have a license plate plinth as this holds the grille in place.)

- 1. Remove number plate & plinth if applicable (fig 1).
- 2. Trim the tabs from the plinth (fig 2)
- 3. Fit masking tape just around the edges of the apertures to protect the paintwork while fitting and so you can mark the screw position.
- 4. Carefully guide the grille into the aperture and mark the centre bracket position on the masking tape (fig 3,4,5 & 6).
- 5. Once you have the markings measure 60mm from the back on the aperture and mark the centre (fig 7 & 8).
- 6. As the screw is in quite a small space it will make it easier if you make a small lead hole using something like a drill bit or pointer (fig 9). Once this is done remove masking tape Fig 10).
- 7. Screw fixing bracket to moulding using screw provided (Do not overtighten) (fig 11).
- 8. Carefully guide the Left-hand Side of the grille into the aperture (fig12).
- 9. Once the Left-hand side is located guide the Right-hand side slightly flexing the grille to allow it to locate behind the aperture (fig 12).
- 10. Using a screwdriver as shown in fig 13 & 14 push clips down making sure they locate behind the back aperture & grille is secure.
- 11. Finally fasten the grille to the bracket using the cap screw provided. It will help to use a screwdriver through the mesh to hold the bracket in place whilst tightening using an Allen Key (Do not overtighten) (fig 15 & 16).
- 12. Remove the tape and the grilles are now complete.