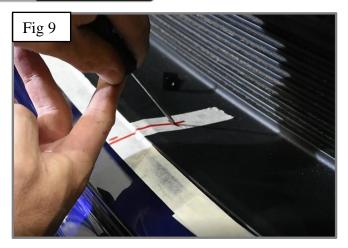

### **Centre Mesh Grille Fitting Instructions**

(Please note that the centre fixing bracket is only required if you do not have a license plate plinth as this holds the grille in place.)

- 1. Remove number plate & plinth if applicable (fig 1).
- 2. Trim the tabs from the plinth (fig 2)
- 3. Fit masking tape just around the edges of the apertures to protect the paintwork while fitting and so you can mark the screw position.
- 4. Carefully guide the grille into the aperture and mark the centre bracket position on the masking tape (fig 3,4,5 & 6).
- 5. Once you have the markings measure 60mm from the back on the aperture and mark the centre (fig 7 & 8).
- 6. As the screw is in quite a small space it will make it easier if you make a small lead hole using something like a drill bit or pointer (fig 9). Once this is done remove masking tape Fig 10).
- 7. Screw fixing bracket to moulding using screw provided (Do not overtighten) (fig 11).
- 8. Carefully guide the Left-hand Side of the grille into the aperture (fig12).
- 9. Once the Left-hand side is located guide the Right-hand side slightly flexing the grille to allow it to locate behind the aperture (fig 12).
- 10. Using a screwdriver as shown in fig 13 & 14 push clips down making sure they locate behind the back aperture & grille is secure.
- 11. Finally fasten the grille to the bracket using the cap screw provided. It will help to use a screwdriver through the mesh to hold the bracket in place whilst tightening using an Allen Key (Do not overtighten) (fig 15 & 16).
- 12. Remove the tape and the grilles are now complete.