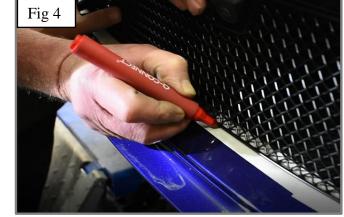

### **Centre Mesh Grille Fitting Instructions**

(Please note that the centre fixing bracket is only required if you do not have a license plate plinth as this holds the grille in place.)

- 1. Remove number plate & plinth if applicable (fig 1).
- 2. Trim the tabs from the plinth (fig 2)
- 3. Fit masking tape just around the edges of the apertures to protect the paintwork while fitting and so you can mark the screw position.
- 4. Carefully guide the grille into the aperture and mark the centre bracket position on the masking tape (fig 3,4,5 & 6).
- 5. Once you have the markings measure 60mm from the back on the aperture and mark the centre (fig 7 & 8).
- 6. As the screw is in quite a small space it will make it easier if you make a small lead hole using something like a drill bit or pointer (fig 9). Once this is done remove masking tape Fig 10).
- 7. Screw fixing bracket to moulding using screw provided (Do not overtighten) (fig 11).
- 8. Carefully guide the Left-hand Side of the grille into the aperture (fig12).
- 9. Once the Left-hand side is located guide the Right-hand side slightly flexing the grille to allow it to locate behind the aperture (fig 12).
- 10. Using a screwdriver as shown in fig 13 & 14 push clips down making sure they locate behind the back aperture & grille is secure.
- 11. Finally fasten the grille to the bracket using the cap screw provided. It will help to use a screwdriver through the mesh to hold the bracket in place whilst tightening using an Allen Key (Do not overtighten) (fig 15 & 16).
- 12. Remove the tape and the grilles are now complete.