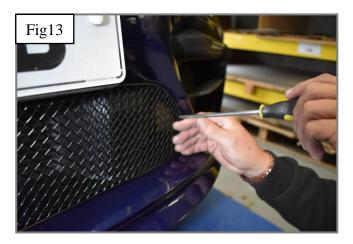

### **Centre Mesh Grille Fitting Instructions**

(Please note that the centre fixing bracket is only required if you do not have a license plate plinth as this holds the grille in place.)

- 1. Remove number plate & plinth if applicable (fig 1).
- 2. Trim the tabs from the plinth (fig 2)
- 3. Fit masking tape just around the edges of the apertures to protect the paintwork while fitting and so you can mark the screw position.
- 4. Carefully guide the grille into the aperture and mark the centre bracket position on the masking tape (fig 3,4,5 & 6).
- 5. Once you have the markings measure 60mm from the back on the aperture and mark the centre (fig 7 & 8).
- 6. As the screw is in quite a small space it will make it easier if you make a small lead hole using something like a drill bit or pointer (fig 9). Once this is done remove masking tape Fig 10).
- 7. Screw fixing bracket to moulding using screw provided (Do not overtighten) (fig 11).
- 8. Carefully guide the Left-hand Side of the grille into the aperture (fig12).
- 9. Once the Left-hand side is located guide the Right-hand side slightly flexing the grille to allow it to locate behind the aperture (fig 12).
- 10. Using a screwdriver as shown in fig 13 & 14 push clips down making sure they locate behind the back aperture & grille is secure.
- 11. Finally fasten the grille to the bracket using the cap screw provided. It will help to use a screwdriver through the mesh to hold the bracket in place whilst tightening using an Allen Key (Do not overtighten) (fig 15 & 16).
- 12. Remove the tape and the grilles are now complete.