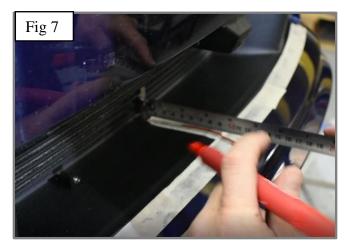

### **Centre Mesh Grille Fitting Instructions**

(Please note that the centre fixing bracket is only required if you do not have a license plate plinth as this holds the grille in place.)

- 1. Remove number plate & plinth if applicable (fig 1).
- 2. Trim the tabs from the plinth (fig 2)
- 3. Fit masking tape just around the edges of the apertures to protect the paintwork while fitting and so you can mark the screw position.
- 4. Carefully guide the grille into the aperture and mark the centre bracket position on the masking tape (fig 3,4,5 & 6).
- 5. Once you have the markings measure 60mm from the back on the aperture and mark the centre (fig 7 & 8).
- 6. As the screw is in quite a small space it will make it easier if you make a small lead hole using something like a drill bit or pointer (fig 9). Once this is done remove masking tape Fig 10).
- 7. Screw fixing bracket to moulding using screw provided (Do not overtighten) (fig 11).
- 8. Carefully guide the Left-hand Side of the grille into the aperture (fig12).
- 9. Once the Left-hand side is located guide the Right-hand side slightly flexing the grille to allow it to locate behind the aperture (fig 12).
- 10. Using a screwdriver as shown in fig 13 & 14 push clips down making sure they locate behind the back aperture & grille is secure.
- 11. Finally fasten the grille to the bracket using the cap screw provided. It will help to use a screwdriver through the mesh to hold the bracket in place whilst tightening using an Allen Key (Do not overtighten) (fig 15 & 16).
- 12. Remove the tape and the grilles are now complete.