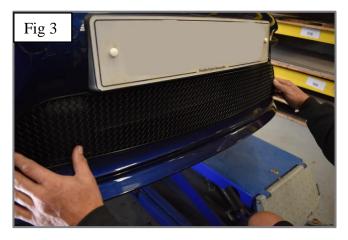

### **Centre Mesh Grille Fitting Instructions**

(Please note that the centre fixing bracket is only required if you do not have a license plate plinth as this holds the grille in place.)

- 1. Remove number plate & plinth if applicable (fig 1).
- 2. Trim the tabs from the plinth (fig 2)
- 3. Fit masking tape just around the edges of the apertures to protect the paintwork while fitting and so you can mark the screw position.
- 4. Carefully guide the grille into the aperture and mark the centre bracket position on the masking tape (fig 3,4,5 & 6).
- 5. Once you have the markings measure 60mm from the back on the aperture and mark the centre (fig 7 & 8).
- 6. As the screw is in quite a small space it will make it easier if you make a small lead hole using something like a drill bit or pointer (fig 9). Once this is done remove masking tape Fig 10).
- 7. Screw fixing bracket to moulding using screw provided (Do not overtighten) (fig 11).
- 8. Carefully guide the Left-hand Side of the grille into the aperture (fig12).
- 9. Once the Left-hand side is located guide the Right-hand side slightly flexing the grille to allow it to locate behind the aperture (fig 12).
- 10. Using a screwdriver as shown in fig 13 & 14 push clips down making sure they locate behind the back aperture & grille is secure.
- 11. Finally fasten the grille to the bracket using the cap screw provided. It will help to use a screwdriver through the mesh to hold the bracket in place whilst tightening using an Allen Key (Do not overtighten) (fig 15 & 16).
- 12. Remove the tape and the grilles are now complete.