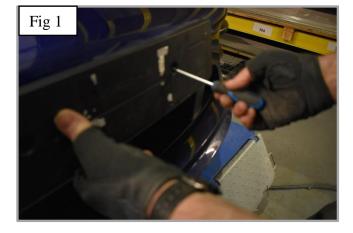

### **Centre Mesh Grille Fitting Instructions**

(Please note that the centre fixing bracket is only required if you do not have a license plate plinth as this holds the grille in place.)

- 1. Remove number plate & plinth if applicable (fig 1).
- 2. Trim the tabs from the plinth (fig 2)
- 3. Fit masking tape just around the edges of the apertures to protect the paintwork while fitting and so you can mark the screw position.
- 4. Carefully guide the grille into the aperture and mark the centre bracket position on the masking tape (fig 3,4,5 & 6).
- 5. Once you have the markings measure 60mm from the back on the aperture and mark the centre (fig 7 & 8).
- 6. As the screw is in quite a small space it will make it easier if you make a small lead hole using something like a drill bit or pointer (fig 9). Once this is done remove masking tape Fig 10).
- 7. Screw fixing bracket to moulding using screw provided (Do not overtighten) (fig 11).
- 8. Carefully guide the Left-hand Side of the grille into the aperture (fig12).
- 9. Once the Left-hand side is located guide the Right-hand side slightly flexing the grille to allow it to locate behind the aperture (fig 12).
- 10. Using a screwdriver as shown in fig 13 & 14 push clips down making sure they locate behind the back aperture & grille is secure.
- 11. Finally fasten the grille to the bracket using the cap screw provided. It will help to use a screwdriver through the mesh to hold the bracket in place whilst tightening using an Allen Key (Do not overtighten) (fig 15 & 16).
- 12. Remove the tape and the grilles are now complete.