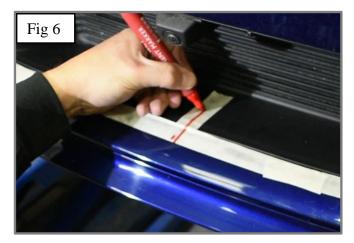

### **Centre Mesh Grille Fitting Instructions**

(Please note that the centre fixing bracket is only required if you do not have a license plate plinth as this holds the grille in place.)

- 1. Remove number plate & plinth if applicable (fig 1).
- 2. Trim the tabs from the plinth (fig 2)
- 3. Fit masking tape just around the edges of the apertures to protect the paintwork while fitting and so you can mark the screw position.
- 4. Carefully guide the grille into the aperture and mark the centre bracket position on the masking tape (fig 3,4,5 & 6).
- 5. Once you have the markings measure 60mm from the back on the aperture and mark the centre (fig 7 & 8).
- 6. As the screw is in quite a small space it will make it easier if you make a small lead hole using something like a drill bit or pointer (fig 9). Once this is done remove masking tape Fig 10).
- 7. Screw fixing bracket to moulding using screw provided (Do not overtighten) (fig 11).
- 8. Carefully guide the Left-hand Side of the grille into the aperture (fig12).
- 9. Once the Left-hand side is located guide the Right-hand side slightly flexing the grille to allow it to locate behind the aperture (fig 12).
- 10. Using a screwdriver as shown in fig 13 & 14 push clips down making sure they locate behind the back aperture & grille is secure.
- 11. Finally fasten the grille to the bracket using the cap screw provided. It will help to use a screwdriver through the mesh to hold the bracket in place whilst tightening using an Allen Key (Do not overtighten) (fig 15 & 16).
- 12. Remove the tape and the grilles are now complete.