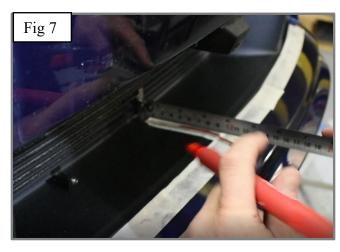

#### **Centre Mesh Grille Fitting Instructions**

(Please note that the centre fixing bracket is only required if you do not have a license plate plinth as this holds the grille in place.)

- 1. Remove number plate & plinth if applicable (fig 1).
- 2. Trim the tabs from the plinth (fig 2)
- 3. Fit masking tape just around the edges of the apertures to protect the paintwork while fitting and so you can mark the screw position.
- 4. Carefully guide the grille into the aperture and mark the centre bracket position on the masking tape (fig 3,4,5 & 6).
- 5. Once you have the markings measure 60mm from the back on the aperture and mark the centre (fig 7 & 8).
- 6. As the screw is in quite a small space it will make it easier if you make a small lead hole using something like a drill bit or pointer (fig 9). Once this is done remove masking tape Fig 10).
- 7. Screw fixing bracket to moulding using screw provided (Do not overtighten) (fig 11).
- 8. Carefully guide the Left-hand Side of the grille into the aperture (fig12).
- 9. Once the Left-hand side is located guide the Right-hand side slightly flexing the grille to allow it to locate behind the aperture (fig 12).
- Using a screwdriver as shown in fig 13 & 14 push clips down making 10. sure they locate behind the back aperture & grille is secure.
- Finally fasten the grille to the bracket using the cap screw provided. It will help to use a screwdriver through the mesh to hold the bracket in place whilst tightening using an Allen Key (Do not overtighten) (fig 15 & 16).
- Remove the tape and the grilles are now complete.