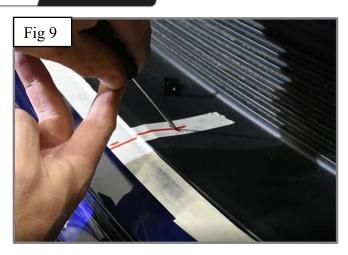

#### **Centre Mesh Grille Fitting Instructions**

(Please note that the centre fixing bracket is only required if you do not have a license plate plinth as this holds the grille in place.)

- 1. Remove number plate & plinth if applicable (fig 1).
- 2. Trim the tabs from the plinth (fig 2)
- 3. Fit masking tape just around the edges of the apertures to protect the paintwork while fitting and so you can mark the screw position.
- 4. Carefully guide the grille into the aperture and mark the centre bracket position on the masking tape (fig 3,4,5 & 6).
- 5. Once you have the markings measure 60mm from the back on the aperture and mark the centre (fig 7 & 8).
- 6. As the screw is in quite a small space it will make it easier if you make a small lead hole using something like a drill bit or pointer (fig 9). Once this is done remove masking tape Fig 10).
- 7. Screw fixing bracket to moulding using screw provided (Do not overtighten) (fig 11).
- 8. Carefully guide the Left-hand Side of the grille into the aperture (fig12).
- 9. Once the Left-hand side is located guide the Right-hand side slightly flexing the grille to allow it to locate behind the aperture (fig 12).
- Using a screwdriver as shown in fig 13 & 14 push clips down making 10. sure they locate behind the back aperture & grille is secure.
- Finally fasten the grille to the bracket using the cap screw provided. It will help to use a screwdriver through the mesh to hold the bracket in place whilst tightening using an Allen Key (Do not overtighten) (fig 15 & 16).
- Remove the tape and the grilles are now complete.