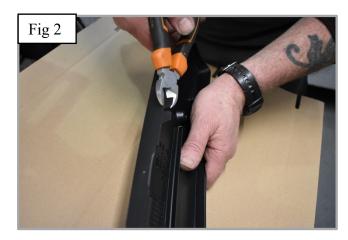

#### **Centre Mesh Grille Fitting Instructions**

(Please note that the centre fixing bracket is only required if you do not have a license plate plinth as this holds the grille in place.)

- 1. Remove number plate & plinth if applicable (fig 1).
- 2. Trim the tabs from the plinth (fig 2)
- 3. Fit masking tape just around the edges of the apertures to protect the paintwork while fitting and so you can mark the screw position.
- 4. Carefully guide the grille into the aperture and mark the centre bracket position on the masking tape (fig 3,4,5 & 6).
- 5. Once you have the markings measure 60mm from the back on the aperture and mark the centre (fig 7 & 8).
- 6. As the screw is in quite a small space it will make it easier if you make a small lead hole using something like a drill bit or pointer (fig 9). Once this is done remove masking tape Fig 10).
- 7. Screw fixing bracket to moulding using screw provided (Do not overtighten) (fig 11).
- 8. Carefully guide the Left-hand Side of the grille into the aperture (fig12).
- 9. Once the Left-hand side is located guide the Right-hand side slightly flexing the grille to allow it to locate behind the aperture (fig 12).
- Using a screwdriver as shown in fig 13 & 14 push clips down making 10. sure they locate behind the back aperture & grille is secure.
- Finally fasten the grille to the bracket using the cap screw provided. It will help to use a screwdriver through the mesh to hold the bracket in place whilst tightening using an Allen Key (Do not overtighten) (fig 15 & 16).
- Remove the tape and the grilles are now complete.