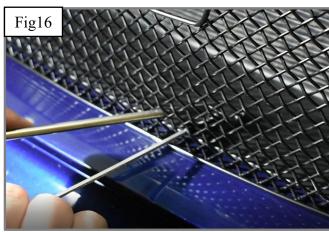

#### **Centre Mesh Grille Fitting Instructions**

(Please note that the centre fixing bracket is only required if you do not have a license plate plinth as this holds the grille in place.)

- 1. Remove number plate & plinth if applicable (fig 1).
- 2. Trim the tabs from the plinth (fig 2)
- 3. Fit masking tape just around the edges of the apertures to protect the paintwork while fitting and so you can mark the screw position.
- 4. Carefully guide the grille into the aperture and mark the centre bracket position on the masking tape (fig 3,4,5 & 6).
- 5. Once you have the markings measure 60mm from the back on the aperture and mark the centre (fig 7 & 8).
- 6. As the screw is in quite a small space it will make it easier if you make a small lead hole using something like a drill bit or pointer (fig 9). Once this is done remove masking tape Fig 10).
- 7. Screw fixing bracket to moulding using screw provided (Do not overtighten) (fig 11).
- 8. Carefully guide the Left-hand Side of the grille into the aperture (fig12).
- 9. Once the Left-hand side is located guide the Right-hand side slightly flexing the grille to allow it to locate behind the aperture (fig 12).
- Using a screwdriver as shown in fig 13 & 14 push clips down making 10. sure they locate behind the back aperture & grille is secure.
- Finally fasten the grille to the bracket using the cap screw provided. It will help to use a screwdriver through the mesh to hold the bracket in place whilst tightening using an Allen Key (Do not overtighten) (fig 15 & 16).
- Remove the tape and the grilles are now complete.