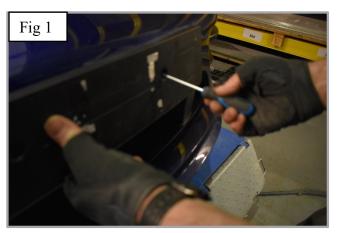

#### **Centre Mesh Grille Fitting Instructions**

(Please note that the centre fixing bracket is only required if you do not have a license plate plinth as this holds the grille in place.)

- 1. Remove number plate & plinth if applicable (fig 1).
- 2. Trim the tabs from the plinth (fig 2)
- 3. Fit masking tape just around the edges of the apertures to protect the paintwork while fitting and so you can mark the screw position.
- 4. Carefully guide the grille into the aperture and mark the centre bracket position on the masking tape (fig 3,4,5 & 6).
- 5. Once you have the markings measure 60mm from the back on the aperture and mark the centre (fig 7 & 8).
- 6. As the screw is in quite a small space it will make it easier if you make a small lead hole using something like a drill bit or pointer (fig 9). Once this is done remove masking tape Fig 10).
- 7. Screw fixing bracket to moulding using screw provided (Do not overtighten) (fig 11).
- 8. Carefully guide the Left-hand Side of the grille into the aperture (fig12).
- 9. Once the Left-hand side is located guide the Right-hand side slightly flexing the grille to allow it to locate behind the aperture (fig 12).
- Using a screwdriver as shown in fig 13 & 14 push clips down making 10. sure they locate behind the back aperture & grille is secure.
- Finally fasten the grille to the bracket using the cap screw provided. It will help to use a screwdriver through the mesh to hold the bracket in place whilst tightening using an Allen Key (Do not overtighten) (fig 15 & 16).
- Remove the tape and the grilles are now complete.