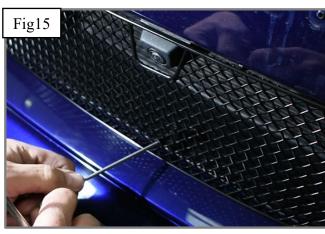

#### **Centre Mesh Grille Fitting Instructions**

(Please note that the centre fixing bracket is only required if you do not have a license plate plinth as this holds the grille in place.)

- 1. Remove number plate & plinth if applicable (fig 1).
- 2. Trim the tabs from the plinth (fig 2)
- 3. Fit masking tape just around the edges of the apertures to protect the paintwork while fitting and so you can mark the screw position.
- 4. Carefully guide the grille into the aperture and mark the centre bracket position on the masking tape (fig 3,4,5 & 6).
- 5. Once you have the markings measure 60mm from the back on the aperture and mark the centre (fig 7 & 8).
- 6. As the screw is in quite a small space it will make it easier if you make a small lead hole using something like a drill bit or pointer (fig 9). Once this is done remove masking tape Fig 10).
- 7. Screw fixing bracket to moulding using screw provided (Do not overtighten) (fig 11).
- 8. Carefully guide the Left-hand Side of the grille into the aperture (fig12).
- 9. Once the Left-hand side is located guide the Right-hand side slightly flexing the grille to allow it to locate behind the aperture (fig 12).
- Using a screwdriver as shown in fig 13 & 14 push clips down making 10. sure they locate behind the back aperture & grille is secure.
- Finally fasten the grille to the bracket using the cap screw provided. It will help to use a screwdriver through the mesh to hold the bracket in place whilst tightening using an Allen Key (Do not overtighten) (fig 15 & 16).
- Remove the tape and the grilles are now complete.