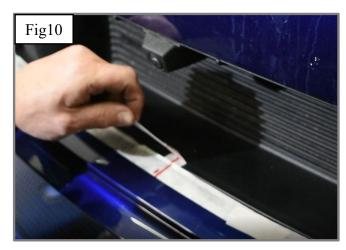

#### **Centre Mesh Grille Fitting Instructions**

(Please note that the centre fixing bracket is only required if you do not have a license plate plinth as this holds the grille in place.)

- 1. Remove number plate & plinth if applicable (fig 1).
- 2. Trim the tabs from the plinth (fig 2)
- 3. Fit masking tape just around the edges of the apertures to protect the paintwork while fitting and so you can mark the screw position.
- 4. Carefully guide the grille into the aperture and mark the centre bracket position on the masking tape (fig 3,4,5 & 6).
- 5. Once you have the markings measure 60mm from the back on the aperture and mark the centre (fig 7 & 8).
- 6. As the screw is in quite a small space it will make it easier if you make a small lead hole using something like a drill bit or pointer (fig 9). Once this is done remove masking tape Fig 10).
- 7. Screw fixing bracket to moulding using screw provided (Do not overtighten) (fig 11).
- 8. Carefully guide the Left-hand Side of the grille into the aperture (fig12).
- 9. Once the Left-hand side is located guide the Right-hand side slightly flexing the grille to allow it to locate behind the aperture (fig 12).
- Using a screwdriver as shown in fig 13 & 14 push clips down making 10. sure they locate behind the back aperture & grille is secure.
- Finally fasten the grille to the bracket using the cap screw provided. It will help to use a screwdriver through the mesh to hold the bracket in place whilst tightening using an Allen Key (Do not overtighten) (fig 15 & 16).
- Remove the tape and the grilles are now complete.