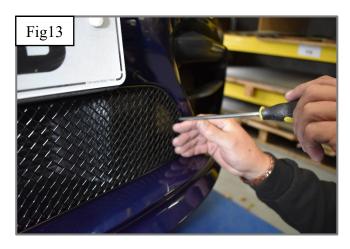

#### **Centre Mesh Grille Fitting Instructions**

(Please note that the centre fixing bracket is only required if you do not have a license plate plinth as this holds the grille in place.)

- 1. Remove number plate & plinth if applicable (fig 1).
- 2. Trim the tabs from the plinth (fig 2)
- 3. Fit masking tape just around the edges of the apertures to protect the paintwork while fitting and so you can mark the screw position.
- 4. Carefully guide the grille into the aperture and mark the centre bracket position on the masking tape (fig 3,4,5 & 6).
- 5. Once you have the markings measure 60mm from the back on the aperture and mark the centre (fig 7 & 8).
- 6. As the screw is in quite a small space it will make it easier if you make a small lead hole using something like a drill bit or pointer (fig 9). Once this is done remove masking tape Fig 10).
- 7. Screw fixing bracket to moulding using screw provided (Do not overtighten) (fig 11).
- 8. Carefully guide the Left-hand Side of the grille into the aperture (fig12).
- 9. Once the Left-hand side is located guide the Right-hand side slightly flexing the grille to allow it to locate behind the aperture (fig 12).
- Using a screwdriver as shown in fig 13 & 14 push clips down making 10. sure they locate behind the back aperture & grille is secure.
- Finally fasten the grille to the bracket using the cap screw provided. It will help to use a screwdriver through the mesh to hold the bracket in place whilst tightening using an Allen Key (Do not overtighten) (fig 15 & 16).
- Remove the tape and the grilles are now complete.