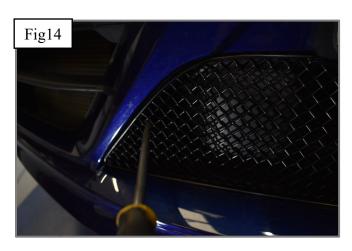

#### **Centre Mesh Grille Fitting Instructions**

(Please note that the centre fixing bracket is only required if you do not have a license plate plinth as this holds the grille in place.)

- 1. Remove number plate & plinth if applicable (fig 1).
- 2. Trim the tabs from the plinth (fig 2)
- 3. Fit masking tape just around the edges of the apertures to protect the paintwork while fitting and so you can mark the screw position.
- 4. Carefully guide the grille into the aperture and mark the centre bracket position on the masking tape (fig 3,4,5 & 6).
- 5. Once you have the markings measure 60mm from the back on the aperture and mark the centre (fig 7 & 8).
- 6. As the screw is in quite a small space it will make it easier if you make a small lead hole using something like a drill bit or pointer (fig 9). Once this is done remove masking tape Fig 10).
- 7. Screw fixing bracket to moulding using screw provided (Do not overtighten) (fig 11).
- 8. Carefully guide the Left-hand Side of the grille into the aperture (fig12).
- 9. Once the Left-hand side is located guide the Right-hand side slightly flexing the grille to allow it to locate behind the aperture (fig 12).
- Using a screwdriver as shown in fig 13 & 14 push clips down making 10. sure they locate behind the back aperture & grille is secure.
- Finally fasten the grille to the bracket using the cap screw provided. It will help to use a screwdriver through the mesh to hold the bracket in place whilst tightening using an Allen Key (Do not overtighten) (fig 15 & 16).
- Remove the tape and the grilles are now complete.