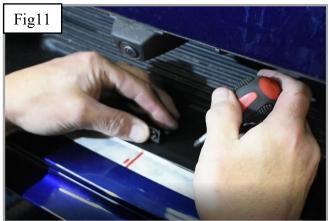

#### **Centre Mesh Grille Fitting Instructions**

(Please note that the centre fixing bracket is only required if you do not have a license plate plinth as this holds the grille in place.)

- 1. Remove number plate & plinth if applicable (fig 1).
- 2. Trim the tabs from the plinth (fig 2)
- 3. Fit masking tape just around the edges of the apertures to protect the paintwork while fitting and so you can mark the screw position.
- 4. Carefully guide the grille into the aperture and mark the centre bracket position on the masking tape (fig 3,4,5 & 6).
- 5. Once you have the markings measure 60mm from the back on the aperture and mark the centre (fig 7 & 8).
- 6. As the screw is in quite a small space it will make it easier if you make a small lead hole using something like a drill bit or pointer (fig 9). Once this is done remove masking tape Fig 10).
- 7. Screw fixing bracket to moulding using screw provided (Do not overtighten) (fig 11).
- 8. Carefully guide the Left-hand Side of the grille into the aperture (fig12).
- 9. Once the Left-hand side is located guide the Right-hand side slightly flexing the grille to allow it to locate behind the aperture (fig 12).
- Using a screwdriver as shown in fig 13 & 14 push clips down making 10. sure they locate behind the back aperture & grille is secure.
- Finally fasten the grille to the bracket using the cap screw provided. It will help to use a screwdriver through the mesh to hold the bracket in place whilst tightening using an Allen Key (Do not overtighten) (fig 15 & 16).
- Remove the tape and the grilles are now complete.