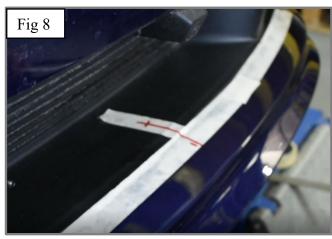

#### **Centre Mesh Grille Fitting Instructions**

(Please note that the centre fixing bracket is only required if you do not have a license plate plinth as this holds the grille in place.)

- 1. Remove number plate & plinth if applicable (fig 1).
- 2. Trim the tabs from the plinth (fig 2)
- 3. Fit masking tape just around the edges of the apertures to protect the paintwork while fitting and so you can mark the screw position.
- 4. Carefully guide the grille into the aperture and mark the centre bracket position on the masking tape (fig 3,4,5 & 6).
- 5. Once you have the markings measure 60mm from the back on the aperture and mark the centre (fig 7 & 8).
- 6. As the screw is in quite a small space it will make it easier if you make a small lead hole using something like a drill bit or pointer (fig 9). Once this is done remove masking tape Fig 10).
- 7. Screw fixing bracket to moulding using screw provided (Do not overtighten) (fig 11).
- 8. Carefully guide the Left-hand Side of the grille into the aperture (fig12).
- 9. Once the Left-hand side is located guide the Right-hand side slightly flexing the grille to allow it to locate behind the aperture (fig 12).
- Using a screwdriver as shown in fig 13 & 14 push clips down making 10. sure they locate behind the back aperture & grille is secure.
- Finally fasten the grille to the bracket using the cap screw provided. It will help to use a screwdriver through the mesh to hold the bracket in place whilst tightening using an Allen Key (Do not overtighten) (fig 15 & 16).
- Remove the tape and the grilles are now complete.