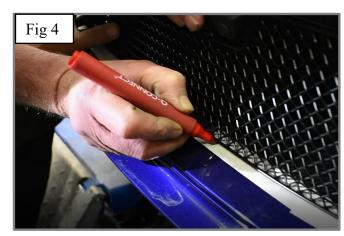

#### **Centre Mesh Grille Fitting Instructions**

(Please note that the centre fixing bracket is only required if you do not have a license plate plinth as this holds the grille in place.)

- 1. Remove number plate & plinth if applicable (fig 1).
- 2. Trim the tabs from the plinth (fig 2)
- 3. Fit masking tape just around the edges of the apertures to protect the paintwork while fitting and so you can mark the screw position.
- 4. Carefully guide the grille into the aperture and mark the centre bracket position on the masking tape (fig 3,4,5 & 6).
- 5. Once you have the markings measure 60mm from the back on the aperture and mark the centre (fig 7 & 8).
- 6. As the screw is in quite a small space it will make it easier if you make a small lead hole using something like a drill bit or pointer (fig 9). Once this is done remove masking tape Fig 10).
- 7. Screw fixing bracket to moulding using screw provided (Do not overtighten) (fig 11).
- 8. Carefully guide the Left-hand Side of the grille into the aperture (fig12).
- 9. Once the Left-hand side is located guide the Right-hand side slightly flexing the grille to allow it to locate behind the aperture (fig 12).
- Using a screwdriver as shown in fig 13 & 14 push clips down making 10. sure they locate behind the back aperture & grille is secure.
- Finally fasten the grille to the bracket using the cap screw provided. It will help to use a screwdriver through the mesh to hold the bracket in place whilst tightening using an Allen Key (Do not overtighten) (fig 15 & 16).
- Remove the tape and the grilles are now complete.