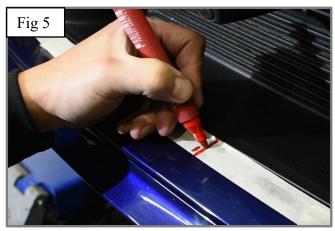

#### **Centre Mesh Grille Fitting Instructions**

(Please note that the centre fixing bracket is only required if you do not have a license plate plinth as this holds the grille in place.)

- 1. Remove number plate & plinth if applicable (fig 1).
- 2. Trim the tabs from the plinth (fig 2)
- 3. Fit masking tape just around the edges of the apertures to protect the paintwork while fitting and so you can mark the screw position.
- 4. Carefully guide the grille into the aperture and mark the centre bracket position on the masking tape (fig 3,4,5 & 6).
- 5. Once you have the markings measure 60mm from the back on the aperture and mark the centre (fig 7 & 8).
- 6. As the screw is in quite a small space it will make it easier if you make a small lead hole using something like a drill bit or pointer (fig 9). Once this is done remove masking tape Fig 10).
- 7. Screw fixing bracket to moulding using screw provided (Do not overtighten) (fig 11).
- 8. Carefully guide the Left-hand Side of the grille into the aperture (fig12).
- 9. Once the Left-hand side is located guide the Right-hand side slightly flexing the grille to allow it to locate behind the aperture (fig 12).
- Using a screwdriver as shown in fig 13 & 14 push clips down making 10. sure they locate behind the back aperture & grille is secure.
- Finally fasten the grille to the bracket using the cap screw provided. It will help to use a screwdriver through the mesh to hold the bracket in place whilst tightening using an Allen Key (Do not overtighten) (fig 15 & 16).
- Remove the tape and the grilles are now complete.