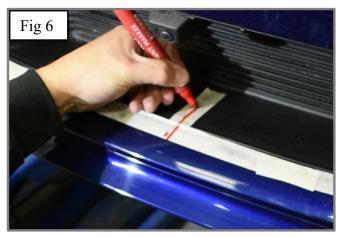

#### **Centre Mesh Grille Fitting Instructions**

(Please note that the centre fixing bracket is only required if you do not have a license plate plinth as this holds the grille in place.)

- 1. Remove number plate & plinth if applicable (fig 1).
- 2. Trim the tabs from the plinth (fig 2)
- 3. Fit masking tape just around the edges of the apertures to protect the paintwork while fitting and so you can mark the screw position.
- 4. Carefully guide the grille into the aperture and mark the centre bracket position on the masking tape (fig 3,4,5 & 6).
- 5. Once you have the markings measure 60mm from the back on the aperture and mark the centre (fig 7 & 8).
- 6. As the screw is in quite a small space it will make it easier if you make a small lead hole using something like a drill bit or pointer (fig 9). Once this is done remove masking tape Fig 10).
- 7. Screw fixing bracket to moulding using screw provided (Do not overtighten) (fig 11).
- 8. Carefully guide the Left-hand Side of the grille into the aperture (fig12).
- 9. Once the Left-hand side is located guide the Right-hand side slightly flexing the grille to allow it to locate behind the aperture (fig 12).
- Using a screwdriver as shown in fig 13 & 14 push clips down making 10. sure they locate behind the back aperture & grille is secure.
- Finally fasten the grille to the bracket using the cap screw provided. It will help to use a screwdriver through the mesh to hold the bracket in place whilst tightening using an Allen Key (Do not overtighten) (fig 15 & 16).
- Remove the tape and the grilles are now complete.