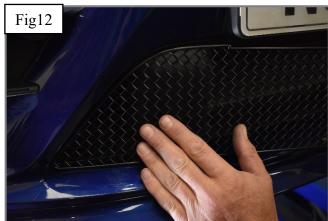

#### **Centre Mesh Grille Fitting Instructions**

(Please note that the centre fixing bracket is only required if you do not have a license plate plinth as this holds the grille in place.)

- 1. Remove number plate & plinth if applicable (fig 1).
- 2. Trim the tabs from the plinth (fig 2)
- 3. Fit masking tape just around the edges of the apertures to protect the paintwork while fitting and so you can mark the screw position.
- 4. Carefully guide the grille into the aperture and mark the centre bracket position on the masking tape (fig 3,4,5 & 6).
- 5. Once you have the markings measure 60mm from the back on the aperture and mark the centre (fig 7 & 8).
- 6. As the screw is in quite a small space it will make it easier if you make a small lead hole using something like a drill bit or pointer (fig 9). Once this is done remove masking tape Fig 10).
- 7. Screw fixing bracket to moulding using screw provided (Do not overtighten) (fig 11).
- 8. Carefully guide the Left-hand Side of the grille into the aperture (fig12).
- 9. Once the Left-hand side is located guide the Right-hand side slightly flexing the grille to allow it to locate behind the aperture (fig 12).
- Using a screwdriver as shown in fig 13 & 14 push clips down making 10. sure they locate behind the back aperture & grille is secure.
- Finally fasten the grille to the bracket using the cap screw provided. It will help to use a screwdriver through the mesh to hold the bracket in place whilst tightening using an Allen Key (Do not overtighten) (fig 15 & 16).
- Remove the tape and the grilles are now complete.