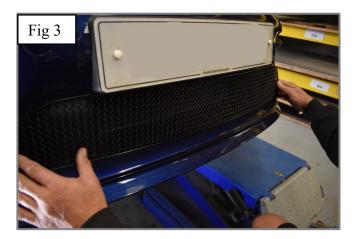

#### **Centre Mesh Grille Fitting Instructions**

(Please note that the centre fixing bracket is only required if you do not have a license plate plinth as this holds the grille in place.)

- 1. Remove number plate & plinth if applicable (fig 1).
- 2. Trim the tabs from the plinth (fig 2)
- 3. Fit masking tape just around the edges of the apertures to protect the paintwork while fitting and so you can mark the screw position.
- 4. Carefully guide the grille into the aperture and mark the centre bracket position on the masking tape (fig 3,4,5 & 6).
- 5. Once you have the markings measure 60mm from the back on the aperture and mark the centre (fig 7 & 8).
- 6. As the screw is in quite a small space it will make it easier if you make a small lead hole using something like a drill bit or pointer (fig 9). Once this is done remove masking tape Fig 10).
- 7. Screw fixing bracket to moulding using screw provided (Do not overtighten) (fig 11).
- 8. Carefully guide the Left-hand Side of the grille into the aperture (fig12).
- 9. Once the Left-hand side is located guide the Right-hand side slightly flexing the grille to allow it to locate behind the aperture (fig 12).
- Using a screwdriver as shown in fig 13 & 14 push clips down making 10. sure they locate behind the back aperture & grille is secure.
- Finally fasten the grille to the bracket using the cap screw provided. It will help to use a screwdriver through the mesh to hold the bracket in place whilst tightening using an Allen Key (Do not overtighten) (fig 15 & 16).
- Remove the tape and the grilles are now complete.