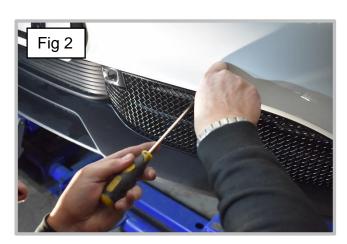

## **Outer Mesh Grille Fitting Instructions:**

- 1) Fit masking tape just around the edges of the aperture to protect the paintwork whilst fitting.
- 2) Guide the grille into the aperture, ensuring it is central and the bracket hooks into the aperture.
- 3) Using a thin screwdriver, push brackets down ensuring they locate behind the aperture
- 4) Repeat this process on the other side
- 5) Grilles are now complete