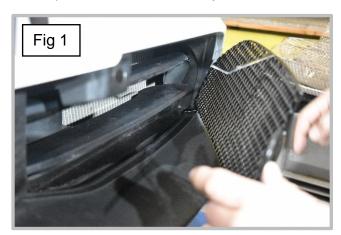

## **Outer Mesh Grille Fitting Instructions:**

- 1) Fit masking tape just around the edges of the aperture to protect the paintwork whilst fitting.
- 2) Guide the grille into the aperture, ensuring it is central and the bracket hooks into the aperture.
- 3) Using a thin screwdriver, push brackets down ensuring they locate behind the aperture
- 4) Repeat this process on the other side
- 5) Grilles are now complete