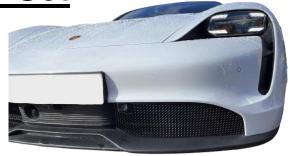

## **Outer Mesh Grille Fitting Instructions:**

- 1) Fit masking tape just around the edges of the aperture to protect the paintwork whilst fitting.
- 2) Guide the grille into the aperture, ensuring it is central and the bracket hooks into the aperture.
- 3) Using a thin screwdriver, push brackets down ensuring they locate behind the aperture
- 4) Repeat this process on the other side
- 5) Grilles are now complete