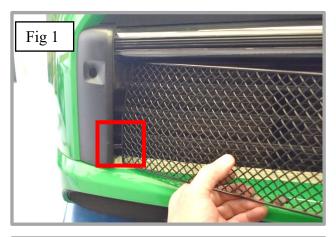

## **Outer Lower Side Mesh Grille Fitting Instructions**

- 1. Fit masking tape just around the edges of the apertures to protect the paintwork while fitting.
- 2. Locate the outer edge of the grille into position ensuring the bracket has located behind aperture as shown in fig 1.
- 3. Using a long screwdriver push the clips down ensuring they locate behind the aperture (fig 2).
- 4. Using the screws provided, secure one screw into the edge of the grille, (repeat on both outer grilles (fig 3).
- 5. Remove the tape and the grilles are now complete.