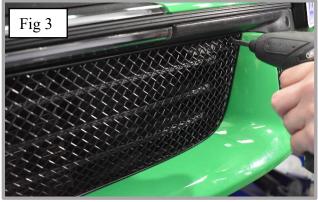

## **Outer Lower Side Mesh Grille Fitting Instructions**

- 1. Fit masking tape just around the edges of the apertures to protect the paintwork while fitting.
- 2. Locate the outer edge of the grille into position ensuring the bracket has located behind aperture as shown in fig 1.
- 3. Using a long screwdriver push the clips down ensuring they locate behind the aperture (fig 2).
- 4. Using the screws provided, secure one screw into the edge of the grille, (repeat on both outer grilles (fig 3).
- 5. Remove the tape and the grilles are now complete.