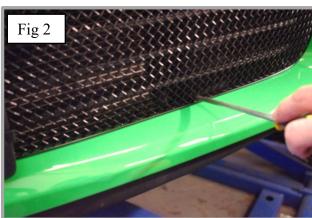

## **Outer Lower Side Mesh Grille Fitting Instructions**

- 1. Fit masking tape just around the edges of the apertures to protect the paintwork while fitting.
- 2. Locate the outer edge of the grille into position ensuring the bracket has located behind aperture as shown in fig 1.
- 3. Using a long screwdriver push the clips down ensuring they locate behind the aperture (fig 2).
- 4. Using the screws provided, secure one screw into the edge of the grille, (repeat on both outer grilles (fig 3).
- 5. Remove the tape and the grilles are now complete.