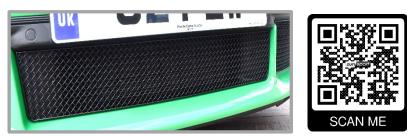

## **Centre Mesh Grille Fitting Instructions**

- 1. Fit masking tape just around the edges of the apertures to protect the paintwork while fitting.
- 2. Carefully guide the grille into the aperture ensuring it is central in the aperture.
- 3. Using a screwdriver as shown in fig 2 & 3 secure the grille with the screws, one at either end of the grille.
- 4. Remove the tape and the grilles are now complete.