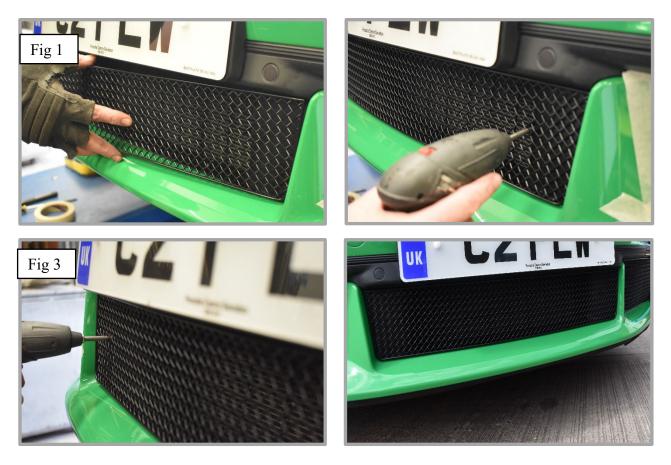

## **Centre Mesh Grille Fitting Instructions**

- 1. Fit masking tape just around the edges of the apertures to protect the paintwork while fitting.
- 2. Carefully guide the grille into the aperture ensuring it is central in the aperture.
- 3. Using a screwdriver as shown in fig 2 & 3 secure the grille with the screws, one at either end of the grille.
- 4. Remove the tape and the grilles are now complete.