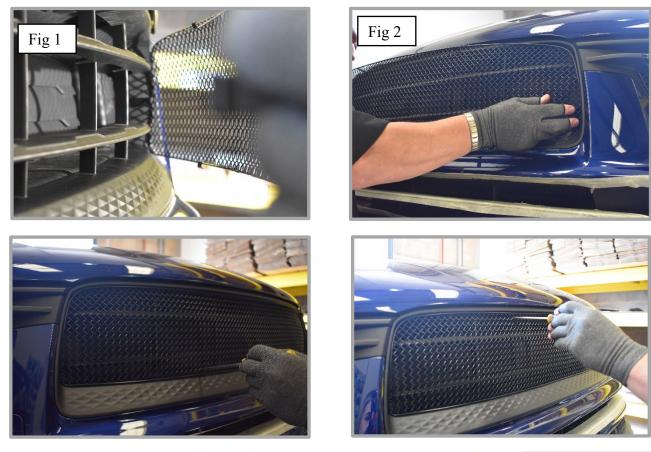

## **Upper Mesh Grille Fitting Instructions**

- 1. Fit masking tape just around the edges of the apertures to protect the paintwork while fitting.
- 2. Carefully guide the grille into the aperture (start from the right-hand side) making sure the is centralized in the aperture (fig 1) and the engage the opposite side bracket, then centre brackets, working along the grille (fig 2)
- 3. Ensure all brackets have clipped behind the aperture). (You can use a long thin screwdriver to make sure they are clipped in position (fig 3). Repeat this process across the grille and top and bottom (fig 4).
- 4. Remove the tape and the grilles are now complete.