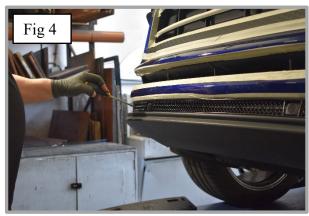

## **Lower Mesh Grille Fitting Instructions**

- 1. Fit masking tape just around the edges of the apertures to protect the paintwork while fitting.
- 2. Carefully guide the grille into the aperture making sure it is centralized in the aperture (fig 1) and the brackets have clipped behind the aperture (the bottom bracket is to the left of the centre OEM grille slat).
- 3. You can use a long thin screwdriver to make sure the brackets are clipped in position (fig 2)
- 4. Follow this along the grille from the right-hand side to the left (fig 3 & 4).
- 5. Remove the tape and the grilles are now complete.