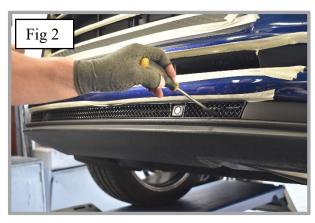

## **Lower Mesh Grille Fitting Instructions**

- 1. Fit masking tape just around the edges of the apertures to protect the paintwork while fitting.
- 2. Carefully guide the grille into the aperture making sure it is centralized in the aperture (fig 1) and the brackets have clipped behind the aperture (the bottom bracket is to the left of the centre OEM grille slat).
- 3. You can use a long thin screwdriver to make sure the brackets are clipped in position (fig 2)
- 4. Follow this along the grille from the right-hand side to the left (fig 3 & 4).
- 5. Remove the tape and the grilles are now complete.