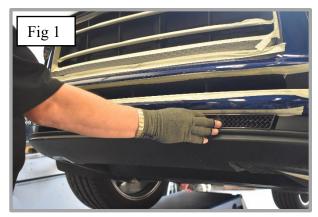

## **Lower Mesh Grille Fitting Instructions**

- 1. Fit masking tape just around the edges of the apertures to protect the paintwork while fitting.
- 2. Carefully guide the grille into the aperture making sure it is centralized in the aperture (fig 1) and the brackets have clipped behind the aperture (the bottom bracket is to the left of the centre OEM grille slat).
- 3. You can use a long thin screwdriver to make sure the brackets are clipped in position (fig 2)
- 4. Follow this along the grille from the right-hand side to the left (fig 3 & 4).
- 5. Remove the tape and the grilles are now complete.