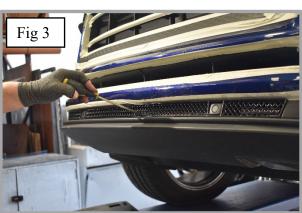

## **Lower Mesh Grille Fitting Instructions**

- 1. Fit masking tape just around the edges of the apertures to protect the paintwork while fitting.
- 2. Carefully guide the grille into the aperture making sure it is centralized in the aperture (fig 1) and the brackets have clipped behind the aperture (the bottom bracket is to the left of the centre OEM grille slat).
- 3. You can use a long thin screwdriver to make sure the brackets are clipped in position (fig 2)
- 4. Follow this along the grille from the right-hand side to the left (fig 3 & 4).
- 5. Remove the tape and the grilles are now complete.