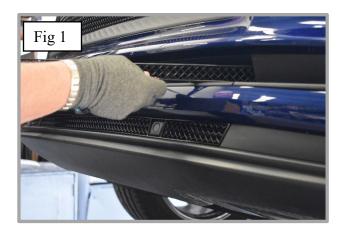

## **Centre Mesh Grille Fitting Instructions:**

- 1. Fit masking tape just around the edges of the apertures to protect the paintwork while fitting.
- 2. Before fitting ensure that the grille is the correct way (the larger grille bracket is at the top centre – ensure this is appropriate for correct installation (fig 1).
- 3. Carefully guide the grille into the aperture making sure the is centralized in the aperture and the brackets have clipped behind the aperture). (You can use a long thin screwdriver to make sure they are clipped in position (fig 2).
- 4. Remove the tape and the grilles are now complete.