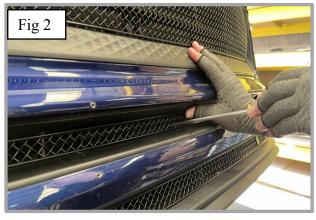

## **Centre Mesh Grille Fitting Instructions:**

- 1. Fit masking tape just around the edges of the apertures to protect the paintwork while fitting.
- 2. Before fitting ensure that the grille is the correct way (the larger grille bracket is at the top centre – ensure this is appropriate for correct installation (fig 1).
- 3. Carefully guide the grille into the aperture making sure the is centralized in the aperture and the brackets have clipped behind the aperture). (You can use a long thin screwdriver to make sure they are clipped in position (fig 2).
- 4. Remove the tape and the grilles are now complete.