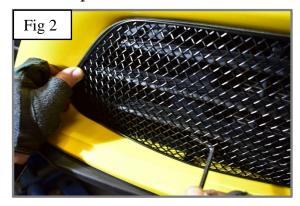

## **Outer Lower Side Mesh Grille Fitting Instructions**

- 1. Fit masking tape just around the edges of the apertures to protect the paintwork while fitting.
- 2. 1st locate the outer edge of the grille into position ensuring the bracket has located on the front edge aperture as shown in fig 1.
- 3. Using an Allen key or something similar lever the grille outwards through the mesh whilst applying pressure to the inner edge on the grille to allow the bracket to clip behind the aperture.
- 4. Using a long screwdriver push the centre clips down ensuring they locate behind the aperture and repeat for the side clips fig 3.
- 5. Once grille is in position insert screw through mesh diamond to secure to the car fig 4.
- 6. Remove the tape and the grilles are now complete.