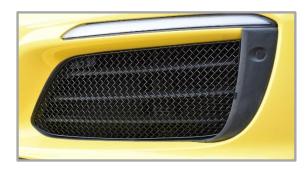

## Porsche 991.2 Carrera S Stainless Steel Sports Outer Grille Set

## **Outer Lower Side Mesh Grille Fitting Instructions**

- 1. Fit masking tape just around the edges of the apertures to protect the paintwork while fitting.
- 2. 1st locate the outer edge of the grille into position ensuring the bracket has located on the front edge aperture as shown in fig 1.
- 3. Using an Allen key or something similar lever the grille outwards through the mesh whilst applying pressure to the inner edge on the grille to allow the bracket to clip behind the aperture.
- 4. Using a long screwdriver push the centre clips down ensuring they locate behind the aperture and repeat for the side clips fig 3.
- 5. Once grille is in position insert screw through mesh diamond to secure to the car fig 4.
- 6. Remove the tape and the grilles are now complete.