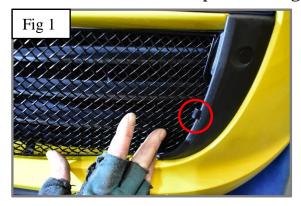

## **Outer Lower Side Mesh Grille Fitting Instructions**

- 1. Fit masking tape just around the edges of the apertures to protect the paintwork while fitting.
- 2. 1st locate the outer edge of the grille into position ensuring the bracket has located on the front edge aperture as shown in fig 1.
- 3. Using an Allen key or something similar lever the grille outwards through the mesh whilst applying pressure to the inner edge on the grille to allow the bracket to clip behind the aperture.
- 4. Using a long screwdriver push the centre clips down ensuring they locate behind the aperture and repeat for the side clips fig 3.
- 5. Once grille is in position insert screw through mesh diamond to secure to the car fig 4.
- 6. Remove the tape and the grilles are now complete.