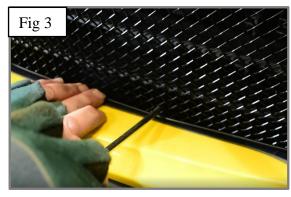

## **Outer Lower Side Mesh Grille Fitting Instructions**

- 1. Fit masking tape just around the edges of the apertures to protect the paintwork while fitting.
- 2. 1st locate the outer edge of the grille into position ensuring the bracket has located on the front edge aperture as shown in fig 1.
- 3. Using an Allen key or something similar lever the grille outwards through the mesh whilst applying pressure to the inner edge on the grille to allow the bracket to clip behind the aperture.
- 4. Using a long screwdriver push the centre clips down ensuring they locate behind the aperture and repeat for the side clips fig 3.
- 5. Once grille is in position insert screw through mesh diamond to secure to the car fig 4.
- 6. Remove the tape and the grilles are now complete.