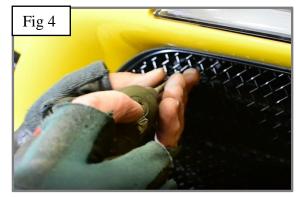

## **Outer Lower Side Mesh Grille Fitting Instructions**

- 1. Fit masking tape just around the edges of the apertures to protect the paintwork while fitting.
- 2. 1st locate the outer edge of the grille into position ensuring the bracket has located on the front edge aperture as shown in fig 1.
- 3. Using an Allen key or something similar lever the grille outwards through the mesh whilst applying pressure to the inner edge on the grille to allow the bracket to clip behind the aperture.
- 4. Using a long screwdriver push the centre clips down ensuring they locate behind the aperture and repeat for the side clips fig 3.
- 5. Once grille is in position insert screw through mesh diamond to secure to the car fig 4.
- 6. Remove the tape and the grilles are now complete.