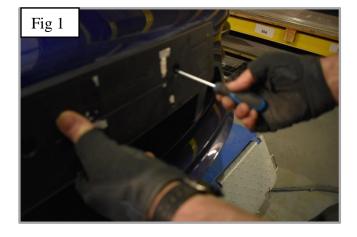

## **Centre Mesh Grille Fitting Instructions**

- 1. Remove number plate & plinth if applicable (fig 1).
- 2. Trim the tabs from the plinth (fig 2)
- 3. Fit masking tape just around the edges of the apertures to protect the paintwork while fitting.
- 4. Carefully guide the grille into the aperture (fig 3) and Insert the 1" screw into the diamond through mesh and tighten down as shown in fig 4 then repeat to the other side diamond then Insert the 2 <sup>1</sup>/<sub>2</sub>" screw into the centre diamond and tighten down (do not over tighten).
- 5. Remove the tape and the grilles are now complete.