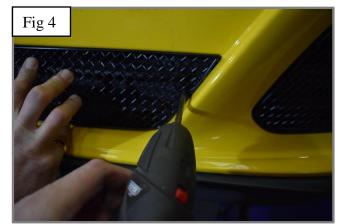

## **Centre Mesh Grille Fitting Instructions**

- 1. Remove number plate & plinth if applicable (fig 1).
- 2. Trim the tabs from the plinth (fig 2)
- 3. Fit masking tape just around the edges of the apertures to protect the paintwork while fitting.
- 4. Carefully guide the grille into the aperture (fig 3) and Insert the 1" screw into the diamond through mesh and tighten down as shown in fig 4 then repeat to the other side diamond then Insert the 2 <sup>1</sup>/<sub>2</sub>" screw into the centre diamond and tighten down (do not over tighten).
- 5. Remove the tape and the grilles are now complete.