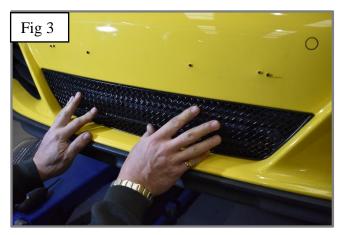

## **Centre Mesh Grille Fitting Instructions**

- 1. Remove number plate & plinth if applicable (fig 1).
- 2. Trim the tabs from the plinth (fig 2)
- 3. Fit masking tape just around the edges of the apertures to protect the paintwork while fitting.
- 4. Carefully guide the grille into the aperture (fig 3) and Insert the 1" screw into the diamond through mesh and tighten down as shown in fig 4 then repeat to the other side diamond then Insert the 2 <sup>1</sup>/<sub>2</sub>" screw into the centre diamond and tighten down (do not over tighten).
- 5. Remove the tape and the grilles are now complete.