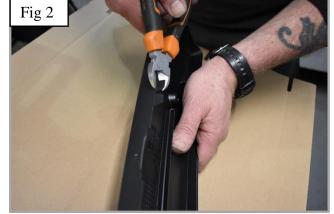

## **Centre Mesh Grille Fitting Instructions**

- 1. Remove number plate & plinth if applicable (fig 1).
- 2. Trim the tabs from the plinth (fig 2)
- 3. Fit masking tape just around the edges of the apertures to protect the paintwork while fitting.
- 4. Carefully guide the grille into the aperture (fig 3) and Insert the 1" screw into the diamond through mesh and tighten down as shown in fig 4 then repeat to the other side diamond then Insert the 2 <sup>1</sup>/<sub>2</sub>" screw into the centre diamond and tighten down (do not over tighten).
- 5. Remove the tape and the grilles are now complete.