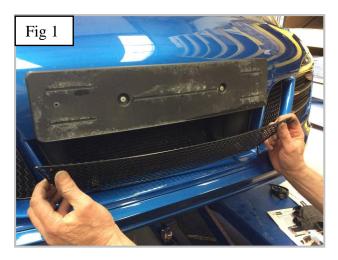

- 1. Fit masking tape around the apertures to protect the paintwork while fitting.
- 2. Locate grille into the aperture making sure the brackets clip behind the aperture as shown in fig 1 & 2.
- 3. Check that all the brackets have located behind the aperture and check they have engaged properly by using a thin screw driver as shown in fig 3 & 4.
- 4. Remove the tape and the grilles are now complete.

#### **Centre Mesh Grille Fitting Instructions**

Fitting Video Links:Porsche 991 GTS Centre Grille Fitting
https://www.youtube.com/watch?v=IIwGUT5GF9g

- 1. Fit masking tape around the apertures to protect the paintwork while fitting.
- 2. Locate grille into the aperture making sure the lower brackets clip behind the aperture as shown in fig 1 & 2.
- 3. Check that all the brackets have located behind the aperture and check they have engaged properly by using a thin screw driver as shown in fig 3.
- 4. Once the grille in securely in position fix the grill to the plastic using the 2 screws as shown in fig 4.
- 5. The grille is now complete.