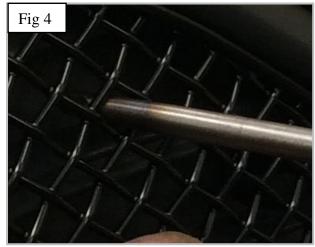

#### **Centre Mesh Grille Fitting Instructions**

Fitting Video Links:Porsche 991 GTS Centre Grille Fitting
https://www.youtube.com/watch?v=IIwGUT5GF9g

- 1. Fit masking tape around the apertures to protect the paintwork while fitting.
- 2. Locate grille into the aperture making sure the lower brackets clip behind the aperture as shown in fig 1 & 2.
- 3. Check that all the brackets have located behind the aperture and check they have engaged properly by using a thin screw driver as shown in fig 3.
- 4. Once the grille in securely in position fix the grill to the plastic using the 2 screws as shown in fig 4.
- 5. The grille is now complete.