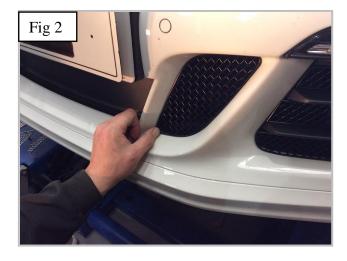

- 1. Fit masking tape around the apertures to protect the paintwork while fitting.
- 2. Locate grille into the aperture making sure the brackets clip behind the aperture as shown in fig 1 & 2.
- 3. Check that all the brackets have located behind the aperture and check they have engaged properly by using a thin screw driver as shown in fig 3 & 4.
- 4. Remove the tape and the grilles are now complete.

#### **Centre Mesh Grille Fitting Instructions**

Fitting Video Links:Porsche 991 GTS Centre Grille Fitting
https://www.youtube.com/watch?v=IIwGUT5GF9g

- 1. Fit masking tape around the apertures to protect the paintwork while fitting.
- 2. Locate grille into the aperture making sure the lower brackets clip behind the aperture as shown in fig 1 & 2.
- 3. Check that all the brackets have located behind the aperture and check they have engaged properly by using a thin screw driver as shown in fig 3.
- 4. Once the grille in securely in position fix the grill to the plastic using the 2 screws as shown in fig 4.
- 5. The grille is now complete.