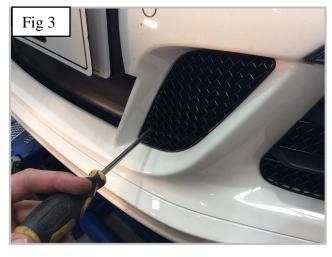

- 1. Fit masking tape around the apertures to protect the paintwork while fitting.
- 2. Locate grille into the aperture making sure the brackets clip behind the aperture as shown in fig 1 & 2.
- 3. Check that all the brackets have located behind the aperture and check they have engaged properly by using a thin screw driver as shown in fig 3 & 4.
- 4. Remove the tape and the grilles are now complete.

#### **Centre Mesh Grille Fitting Instructions**

Fitting Video Links:Porsche 991 GTS Centre Grille Fitting
https://www.youtube.com/watch?v=IIwGUT5GF9g

- 1. Fit masking tape around the apertures to protect the paintwork while fitting.
- 2. Locate grille into the aperture making sure the lower brackets clip behind the aperture as shown in fig 1 & 2.
- 3. Check that all the brackets have located behind the aperture and check they have engaged properly by using a thin screw driver as shown in fig 3.
- 4. Once the grille in securely in position fix the grill to the plastic using the 2 screws as shown in fig 4.
- 5. The grille is now complete.