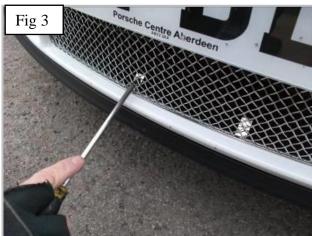

- 1. Fit masking tape around the apertures to protect the paintwork while fitting.
- 2. Locate grille into the aperture making sure the brackets clip behind the aperture as shown in fig 1 & 2.
- 3. Check that all the brackets have located behind the aperture and check they have engaged properly by using a thin screw driver as shown in fig 3 & 4.
- 4. Remove the tape and the grilles are now complete.

#### **Centre Mesh Grille Fitting Instructions**

Fitting Video Links:Porsche 991 GTS Centre Grille Fitting
https://www.youtube.com/watch?v=IIwGUT5GF9g

- 1. Fit masking tape around the apertures to protect the paintwork while fitting.
- 2. Locate grille into the aperture making sure the lower brackets clip behind the aperture as shown in fig 1 & 2.
- 3. Check that all the brackets have located behind the aperture and check they have engaged properly by using a thin screw driver as shown in fig 3.
- 4. Once the grille in securely in position fix the grill to the plastic using the 2 screws as shown in fig 4.
- 5. The grille is now complete.