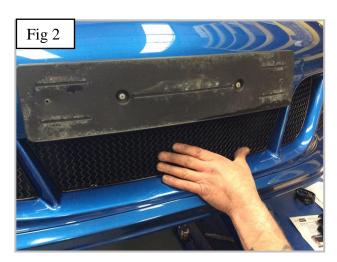

- 1. Fit masking tape around the apertures to protect the paintwork while fitting.
- 2. Locate grille into the aperture making sure the brackets clip behind the aperture as shown in fig 1 & 2.
- 3. Check that all the brackets have located behind the aperture and check they have engaged properly by using a thin screw driver as shown in fig 3 & 4.
- 4. Remove the tape and the grilles are now complete.

#### **Centre Mesh Grille Fitting Instructions**

Fitting Video Links:Porsche 991 GTS Centre Grille Fitting
https://www.youtube.com/watch?v=IIwGUT5GF9g

- 1. Fit masking tape around the apertures to protect the paintwork while fitting.
- 2. Locate grille into the aperture making sure the lower brackets clip behind the aperture as shown in fig 1 & 2.
- 3. Check that all the brackets have located behind the aperture and check they have engaged properly by using a thin screw driver as shown in fig 3.
- 4. Once the grille in securely in position fix the grill to the plastic using the 2 screws as shown in fig 4.
- 5. The grille is now complete.