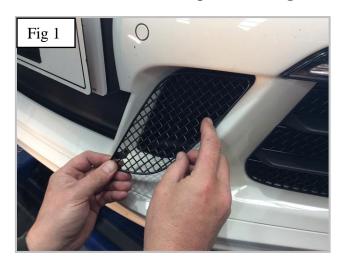

- 1. Fit masking tape around the apertures to protect the paintwork while fitting.
- 2. Locate grille into the aperture making sure the brackets clip behind the aperture as shown in fig 1 & 2.
- 3. Check that all the brackets have located behind the aperture and check they have engaged properly by using a thin screw driver as shown in fig 3 & 4.
- 4. Remove the tape and the grilles are now complete.

#### **Centre Mesh Grille Fitting Instructions**

Fitting Video Links:Porsche 991 GTS Centre Grille Fitting
https://www.youtube.com/watch?v=IIwGUT5GF9g

- 1. Fit masking tape around the apertures to protect the paintwork while fitting.
- 2. Locate grille into the aperture making sure the lower brackets clip behind the aperture as shown in fig 1 & 2.
- 3. Check that all the brackets have located behind the aperture and check they have engaged properly by using a thin screw driver as shown in fig 3.
- 4. Once the grille in securely in position fix the grill to the plastic using the 2 screws as shown in fig 4.
- 5. The grille is now complete.