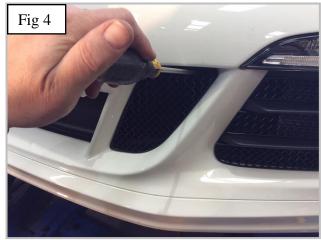

- 1. Fit masking tape around the apertures to protect the paintwork while fitting.
- 2. Locate grille into the aperture making sure the brackets clip behind the aperture as shown in fig 1 & 2.
- 3. Check that all the brackets have located behind the aperture and check they have engaged properly by using a thin screw driver as shown in fig 3 & 4.
- 4. Remove the tape and the grilles are now complete.

#### **Centre Mesh Grille Fitting Instructions**

Fitting Video Links:Porsche 991 GTS Centre Grille Fitting
https://www.youtube.com/watch?v=IIwGUT5GF9g

- 1. Fit masking tape around the apertures to protect the paintwork while fitting.
- 2. Locate grille into the aperture making sure the lower brackets clip behind the aperture as shown in fig 1 & 2.
- 3. Check that all the brackets have located behind the aperture and check they have engaged properly by using a thin screw driver as shown in fig 3.
- 4. Once the grille in securely in position fix the grill to the plastic using the 2 screws as shown in fig 4.
- 5. The grille is now complete.