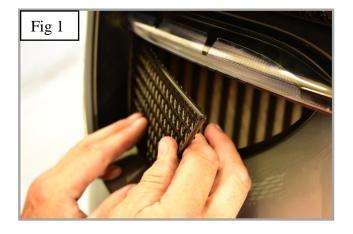

#### **Centre Side Mesh Grille Fitting Instructions**

- 1. Fit masking tape around the apertures to protect the paintwork while fitting.
- 2. Firstly, locate the outer part of the grille mang sure the bracket has hooked behind the aperture as shown in fig 1.
- 3. Locate the inner bracket making sure it clips behind the aperture fig 2. (You can use a long thin screwdriver to make sure it has clipped in position
- 4. Repeat steps 1, 2 and 3 to the opposite grille.
- 5. The grilles are now complete.

#### **Lower Side Mesh Grille Fitting Instructions**

- 1. Fit masking tape around the apertures to protect the paintwork while fitting.
- 2. Firstly, locate the outer part of the grille mang sure the bracket has hooked behind the aperture as shown in fig 1.
- 3. Locate the inner bracket making sure it clips behind the aperture fig 2. (You can use a long thin screwdriver to make sure it has clipped in position
- 4. Repeat steps 1, 2 and 3 to the opposite grille.
- 5. The grilles are now complete.