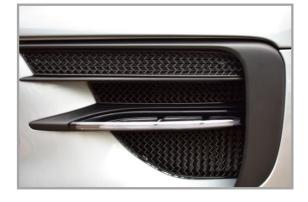

# Porsche Macan GTS Facelift Stainless Steel Sports Outer Grille Set

#### **Kit Contents: -**

4. off

| 1. off | LH Upper Grille  |
|--------|------------------|
| 1. off | LH Centre Grille |
| 1. off | LH Lower Grille  |
| 1. off | RH Upper Grille  |
| 1. off | RH Centre Grille |
| 1. off | RH Lower Grille  |