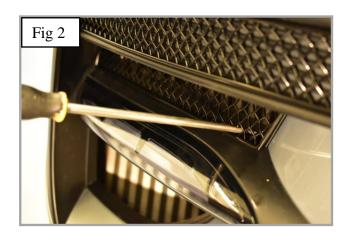

### **Upper Side Mesh Grille Fitting Instructions (Please fit the grilles in this order)**

https://www.youtube.com/watch?v=SQf-ItPZ42E

- 1. Fit masking tape around all off the apertures to protect the paintwork while fitting.
- 2. Locate Grille Level with aperture (fig 1).
- 3. Insert the screw into the diamond through mesh and tighten down as shown in fig 2 then repeat to the other screw (do not over tighten).
- 4. Repeat steps 1, 2 and 3 to the opposite grille.
- 5. Remove the tape and the grilles are now complete.