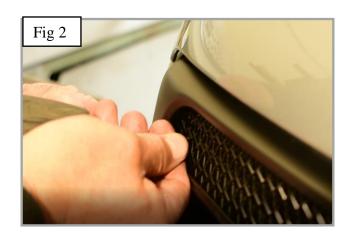

### **Upper Side Mesh Grille Fitting Instructions (Please fit the grilles in this order)**

https://www.youtube.com/watch?v=SQf-ItPZ42E

- 1. Fit masking tape around all off the apertures to protect the paintwork while fitting.
- 2. Locate Grille Level with aperture (fig 1).
- 3. Insert the screw into the diamond through mesh and tighten down as shown in fig 2 then repeat to the other screw (do not over tighten).
- 4. Repeat steps 1, 2 and 3 to the opposite grille.
- 5. Remove the tape and the grilles are now complete.