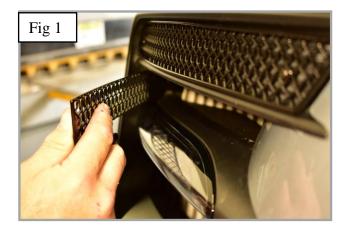

#### **Centre Side Mesh Grille Fitting Instructions**

- 1. Fit masking tape around the apertures to protect the paintwork while fitting.
- 2. Firstly, locate the outer part of the grille mang sure the bracket has hooked behind the aperture as shown in fig 1.
- 3. Locate the inner bracket making sure it clips behind the aperture fig 2. (You can use a long thin screwdriver to make sure it has clipped in position
- 4. Repeat steps 1, 2 and 3 to the opposite grille.
- 5. The grilles are now complete.

#### **Lower Side Mesh Grille Fitting Instructions**

- 1. Fit masking tape around the apertures to protect the paintwork while fitting.
- 2. Firstly, locate the outer part of the grille mang sure the bracket has hooked behind the aperture as shown in fig 1.
- 3. Locate the inner bracket making sure it clips behind the aperture fig 2. (You can use a long thin screwdriver to make sure it has clipped in position
- 4. Repeat steps 1, 2 and 3 to the opposite grille.
- 5. The grilles are now complete.