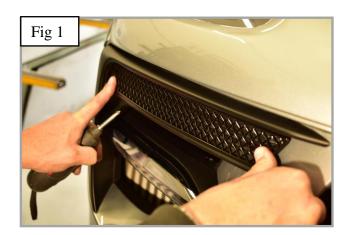

### **Upper Side Mesh Grille Fitting Instructions (Please fit the grilles in this order)**

https://www.youtube.com/watch?v=SQf-ItPZ42E

- 1. Fit masking tape around all off the apertures to protect the paintwork while fitting.
- 2. Locate Grille Level with aperture (fig 1).
- 3. Insert the screw into the diamond through mesh and tighten down as shown in fig 2 then repeat to the other screw (do not over tighten).
- 4. Repeat steps 1, 2 and 3 to the opposite grille.
- 5. Remove the tape and the grilles are now complete.