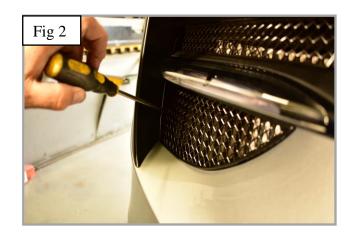

### **Upper Side Mesh Grille Fitting Instructions (Please fit the grilles in this order)**

https://www.youtube.com/watch?v=SQf-ItPZ42E

- 1. Fit masking tape around all off the apertures to protect the paintwork while fitting.
- 2. Locate Grille Level with aperture (fig 1).
- 3. Insert the screw into the diamond through mesh and tighten down as shown in fig 2 then repeat to the other screw (do not over tighten).
- 4. Repeat steps 1, 2 and 3 to the opposite grille.
- 5. Remove the tape and the grilles are now complete.