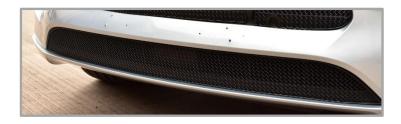

## Porsche Macan GTS Facelift Lower Stainless Steel Sports Grille

## **Kit Contents: -**

1. off Lower Grille

5. off No6 x <sup>3</sup>/<sub>4</sub>" Screws



## YouTube Tutorial;

https://www.youtube.com/watch?v=oWooaWLy0k4



## **Lower Mesh Grille Fitting Instructions**

- 1. Fit masking tape just around the edges of the apertures to protect the paintwork while fitting.
- 2. Carefully guide the grille into the aperture making sure the is centralized in the aperture (fig 1).
- 3. Using the 5 screws provided, screw the grille into the plastic moulding to secure the grille into place (Do not over tighten) (fig 2).
- 4. Remove the tape and the grilles are now complete.