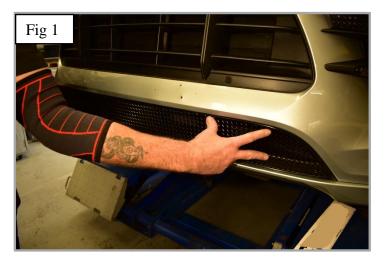

## **Lower Mesh Grille Fitting Instructions**

- 1. Fit masking tape just around the edges of the apertures to protect the paintwork while fitting.
- 2. Carefully guide the grille into the aperture making sure the is centralized in the aperture (fig 1).
- 3. Using the 5 screws provided, screw the grille into the plastic moulding to secure the grille into place (Do not over tighten) (fig 2).
- 4. Remove the tape and the grilles are now complete.