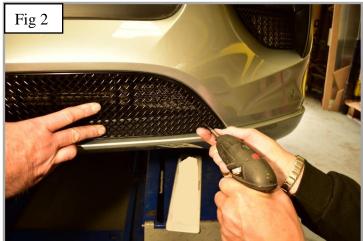

## **Lower Mesh Grille Fitting Instructions**

- 1. Fit masking tape just around the edges of the apertures to protect the paintwork while fitting.
- 2. Carefully guide the grille into the aperture making sure the is centralized in the aperture (fig 1).
- 3. Using the 5 screws provided, screw the grille into the plastic moulding to secure the grille into place (Do not over tighten) (fig 2).
- 4. Remove the tape and the grilles are now complete.