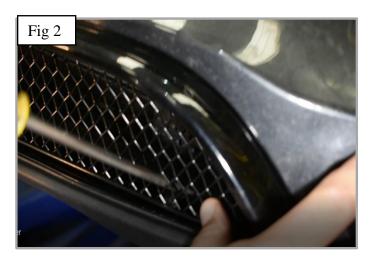

## **Lower Mesh Grille Fitting Instructions**

- 1. Fit masking tape just around the edges of the apertures to protect the paintwork while fitting.
- 2. Carefully guide the grille into the aperture making sure the is centralized in the aperture (fig 1) and the brackets have clipped behind the aperture). (You can use a long thin screwdriver to make sure they are clipped in position (fig 2).
- 3. Remove the tape and the grilles are now complete.