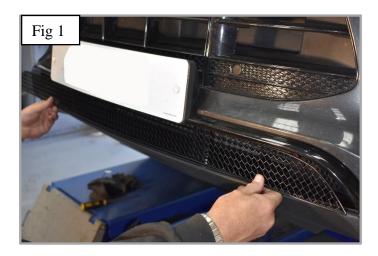

## **Lower Mesh Grille Fitting Instructions**

- 1. Fit masking tape just around the edges of the apertures to protect the paintwork while fitting.
- 2. Carefully guide the grille into the aperture making sure the is centralized in the aperture (fig 1) and the brackets have clipped behind the aperture). (You can use a long thin screwdriver to make sure they are clipped in position (fig 2).
- 3. Remove the tape and the grilles are now complete.