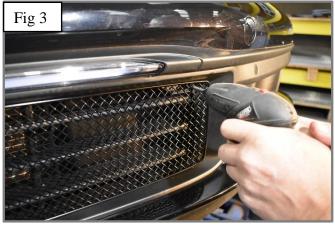

## **Outer Side Mesh Grille Fitting Instructions**

https://www.youtube.com/watch?v=NcVHXdXhYyw

- 1. Fit masking tape just around the edges of the apertures to protect the paintwork while fitting.
- 2. 1st locate the outer edge of the grille into position ensuring the bracket has located on the front edge aperture as shown in fig 1.
- 3. Guide the opposite side of the grille into the aperture making sure the clip is hooked behind the aperture then using a long screwdriver push the clip down ensuring it has clipped behind the aperture fig 2.
- 4. Once grille is in position insert screw through mesh diamond to secure to the car fig 3.
- 5. Remove the tape and the grilles are now complete.