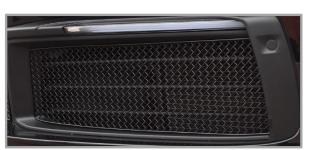

## **Porsche 992 Carrera (C2, C2S, C4, C4S) Stainless Steel Sports Outer Grille Set**

## Kit Contents: -

- 1. off Outer RH Side Grille
- 1. off Outer LH Side Grille
- 2. off No6 x <sup>3</sup>/<sub>4</sub> Screws