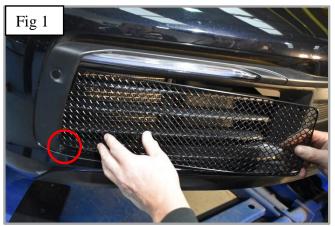

## **Outer Side Mesh Grille Fitting Instructions**

https://www.youtube.com/watch?v=NcVHXdXhYyw

- 1. Fit masking tape just around the edges of the apertures to protect the paintwork while fitting.
- 2. 1st locate the outer edge of the grille into position ensuring the bracket has located on the front edge aperture as shown in fig 1.
- 3. Guide the opposite side of the grille into the aperture making sure the clip is hooked behind the aperture then using a long screwdriver push the clip down ensuring it has clipped behind the aperture fig 2.
- 4. Once grille is in position insert screw through mesh diamond to secure to the car fig 3.
- 5. Remove the tape and the grilles are now complete.