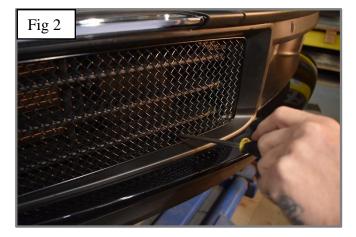

## **Outer Side Mesh Grille Fitting Instructions**

https://www.youtube.com/watch?v=NcVHXdXhYyw

- 1. Fit masking tape just around the edges of the apertures to protect the paintwork while fitting.
- 2. 1st locate the outer edge of the grille into position ensuring the bracket has located on the front edge aperture as shown in fig 1.
- 3. Guide the opposite side of the grille into the aperture making sure the clip is hooked behind the aperture then using a long screwdriver push the clip down ensuring it has clipped behind the aperture fig 2.
- 4. Once grille is in position insert screw through mesh diamond to secure to the car fig 3.
- 5. Remove the tape and the grilles are now complete.