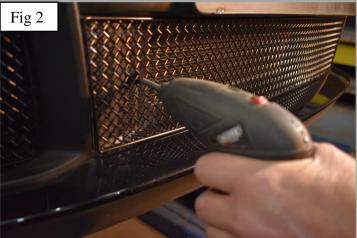

## **Centre Mesh Grille Fitting Instructions**

- 1. Remove number plate & plinth if applicable.
- 2. Fit masking tape just around the edges of the apertures to protect the paintwork while fitting.
- 3. Carefully guide the grille into the aperture (fig 1) and Insert the <sup>3</sup>/<sub>4</sub>" screw into the diamond through mesh and tighten down as shown in fig 2 then repeat to the other side (do not over tighten).
- 4. Remove the tape and the grilles are now complete.