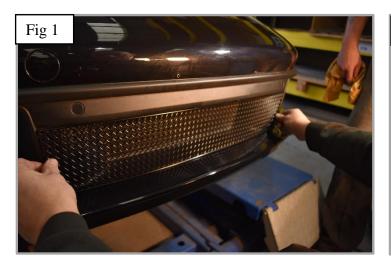

## **Centre Mesh Grille Fitting Instructions**

- 1. Remove number plate & plinth if applicable.
- 2. Fit masking tape just around the edges of the apertures to protect the paintwork while fitting.
- 3. Carefully guide the grille into the aperture (fig 1) and Insert the <sup>3</sup>/<sub>4</sub>" screw into the diamond through mesh and tighten down as shown in fig 2 then repeat to the other side (do not over tighten).
- 4. Remove the tape and the grilles are now complete.