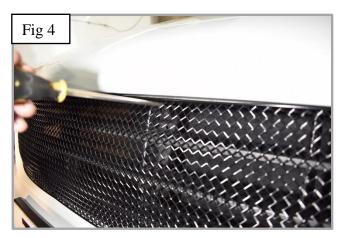

## https://www.youtube.com/watch?v=FICptdCkI1o

- 1. Fit masking tape around the apertures to protect the paintwork while fitting.
- 2. Guide the grille into the aperture centrally and gently push the grille into position making sure all the brackets clip behind the aperture (fig 1).
- 3. Using a thin screwdriver through the mesh lever all the brackets so they are tightly into position (fig 2,3 and 4).
- 4. Remove the tape and the grilles are now complete.