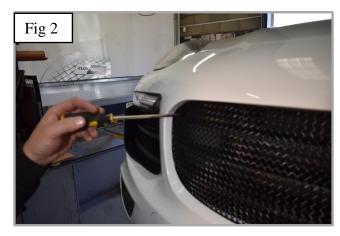

## https://www.youtube.com/watch?v=FICptdCkI1o

- 1. Fit masking tape around the apertures to protect the paintwork while fitting.
- 2. Guide the grille into the aperture centrally and gently push the grille into position making sure all the brackets clip behind the aperture (fig 1).
- 3. Using a thin screwdriver through the mesh lever all the brackets so they are tightly into position (fig 2,3 and 4).
- 4. Remove the tape and the grilles are now complete.