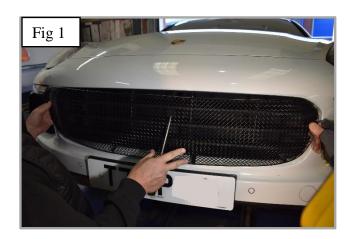

## https://www.youtube.com/watch?v=FICptdCkI1o

- 1. Fit masking tape around the apertures to protect the paintwork while fitting.
- 2. Guide the grille into the aperture centrally and gently push the grille into position making sure all the brackets clip behind the aperture (fig 1).
- 3. Using a thin screwdriver through the mesh lever all the brackets so they are tightly into position (fig 2,3 and 4).
- 4. Remove the tape and the grilles are now complete.