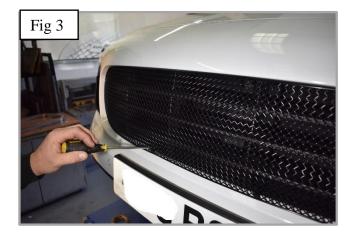

## https://www.youtube.com/watch?v=FICptdCkI1o

- 1. Fit masking tape around the apertures to protect the paintwork while fitting.
- 2. Guide the grille into the aperture centrally and gently push the grille into position making sure all the brackets clip behind the aperture (fig 1).
- 3. Using a thin screwdriver through the mesh lever all the brackets so they are tightly into position (fig 2,3 and 4).
- 4. Remove the tape and the grilles are now complete.