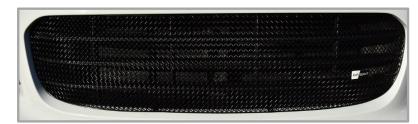

## Porsche 958.2 Cayenne Facelift Stainless Steel Sports Lower Grille

## **Kit Contents: -**

1. off Upper Grille