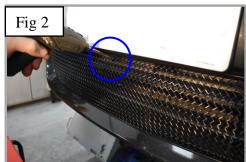

## **Centre Mesh Grille Fitting Instructions**

- 1. Fit masking tape just around the edges of the apertures to protect the paintwork while fitting.
- 2. Carefully guide the into the aperture making sure it is centralized (fig 1).
- 3. Once the grille in centrally in position insert the screw (2") into the centre diamond through the mesh and tighten down as shown in fig 2 (do not over tighten).
- 4. Insert the 2 ¼" screws through the upper mesh diamonds and tighten down as shown in fig 3 (do not over tighten).
- 5. Insert the remaining 2" screws through the lower mesh diamonds and tighten down as shown in fig 4 (do not over tighten).
- 6. Using an Allen key through the mesh you can now secure the bracket to the existing plastic slat as shown in fig 5. (You can use a screwdriver through the mesh to help hold the bracket in place whilst you are tightening the bracket).
- 7. Remove the tape and the grilles are now complete.