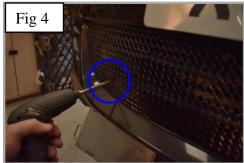

## **Centre Mesh Grille Fitting Instructions**

- 1. Fit masking tape just around the edges of the apertures to protect the paintwork while fitting.
- 2. Carefully guide the into the aperture making sure it is centralized (fig 1).
- 3. Once the grille in centrally in position insert the screw (2") into the centre diamond through the mesh and tighten down as shown in fig 2 (do not over tighten).
- 4. Insert the 2 ¼" screws through the upper mesh diamonds and tighten down as shown in fig 3 (do not over tighten).
- 5. Insert the remaining 2" screws through the lower mesh diamonds and tighten down as shown in fig 4 (do not over tighten).
- 6. Using an Allen key through the mesh you can now secure the bracket to the existing plastic slat as shown in fig 5. (You can use a screwdriver through the mesh to help hold the bracket in place whilst you are tightening the bracket).
- 7. Remove the tape and the grilles are now complete.