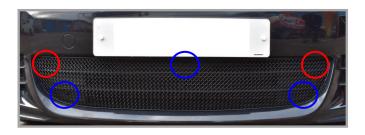

## **Centre Mesh Grille Fitting Instructions**

- 1. Fit masking tape just around the edges of the apertures to protect the paintwork while fitting.
- 2. Carefully guide the into the aperture making sure it is centralized (fig 1).
- 3. Once the grille in centrally in position insert the screw (2") into the centre diamond through the mesh and tighten down as shown in fig 2 (do not over tighten).
- 4. Insert the 2 ¼" screws through the upper mesh diamonds and tighten down as shown in fig 3 (do not over tighten).
- 5. Insert the remaining 2" screws through the lower mesh diamonds and tighten down as shown in fig 4 (do not over tighten).
- 6. Using an Allen key through the mesh you can now secure the bracket to the existing plastic slat as shown in fig 5. (You can use a screwdriver through the mesh to help hold the bracket in place whilst you are tightening the bracket).
- 7. Remove the tape and the grilles are now complete.