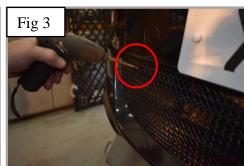

## **Centre Mesh Grille Fitting Instructions**

- 1. Fit masking tape just around the edges of the apertures to protect the paintwork while fitting.
- 2. Carefully guide the into the aperture making sure it is centralized (fig 1).
- 3. Once the grille in centrally in position insert the screw (2") into the centre diamond through the mesh and tighten down as shown in fig 2 (do not over tighten).
- 4. Insert the 2 ¼" screws through the upper mesh diamonds and tighten down as shown in fig 3 (do not over tighten).
- 5. Insert the remaining 2" screws through the lower mesh diamonds and tighten down as shown in fig 4 (do not over tighten).
- 6. Using an Allen key through the mesh you can now secure the bracket to the existing plastic slat as shown in fig 5. (You can use a screwdriver through the mesh to help hold the bracket in place whilst you are tightening the bracket).
- 7. Remove the tape and the grilles are now complete.