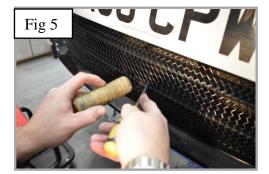

## **Centre Mesh Grille Fitting Instructions**

- 1. Fit masking tape just around the edges of the apertures to protect the paintwork while fitting.
- 2. Carefully guide the into the aperture making sure it is centralized (fig 1).
- 3. Once the grille in centrally in position insert the screw (2") into the centre diamond through the mesh and tighten down as shown in fig 2 (do not over tighten).
- 4. Insert the 2 ¼" screws through the upper mesh diamonds and tighten down as shown in fig 3 (do not over tighten).
- 5. Insert the remaining 2" screws through the lower mesh diamonds and tighten down as shown in fig 4 (do not over tighten).
- 6. Using an Allen key through the mesh you can now secure the bracket to the existing plastic slat as shown in fig 5. (You can use a screwdriver through the mesh to help hold the bracket in place whilst you are tightening the bracket).
- 7. Remove the tape and the grilles are now complete.