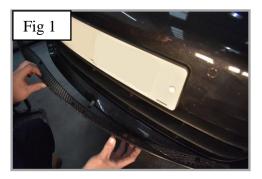

## **Centre Mesh Grille Fitting Instructions**

- 1. Fit masking tape just around the edges of the apertures to protect the paintwork while fitting.
- 2. Carefully guide the into the aperture making sure it is centralized (fig 1).
- 3. Once the grille in centrally in position insert the screw (2") into the centre diamond through the mesh and tighten down as shown in fig 2 (do not over tighten).
- 4. Insert the 2 ¼" screws through the upper mesh diamonds and tighten down as shown in fig 3 (do not over tighten).
- 5. Insert the remaining 2" screws through the lower mesh diamonds and tighten down as shown in fig 4 (do not over tighten).
- 6. Using an Allen key through the mesh you can now secure the bracket to the existing plastic slat as shown in fig 5. (You can use a screwdriver through the mesh to help hold the bracket in place whilst you are tightening the bracket).
- 7. Remove the tape and the grilles are now complete.