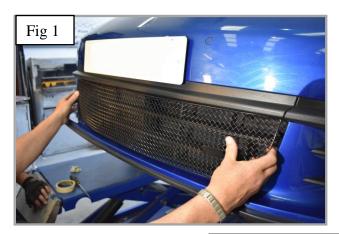

## **Centre Mesh Grille Fitting Instructions**

- 1. Fit masking tape just around the edges of the apertures to protect the paintwork while fitting.
- 2. Guide the grille into the aperture centrally and gently push the grille into position making sure all the brackets clip behind the aperture (fig 1).
- 3. Using a thin screwdriver through the mesh lever all the brackets so they are tightly into position (fig 2 and 3).
- 4. Remove the tape and the grilles are now complete