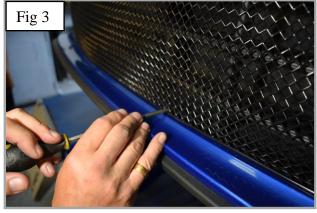

## **Centre Mesh Grille Fitting Instructions**

- 1. Fit masking tape just around the edges of the apertures to protect the paintwork while fitting.
- 2. Guide the grille into the aperture centrally and gently push the grille into position making sure all the brackets clip behind the aperture (fig 1).
- 3. Using a thin screwdriver through the mesh lever all the brackets so they are tightly into position (fig 2 and 3).
- 4. Remove the tape and the grilles are now complete