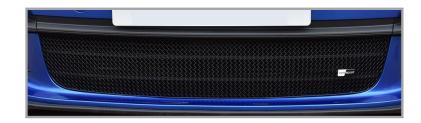

## Porsche Panamera 971 Stainless Steel Sports Centre Grille

## **Kit Contents: -**

1. off Centre Grille



## YouTube Tutorial

https://www.youtube.com/watch?v=rglJytBGxlc



## **Centre Mesh Grille Fitting Instructions**

- 1. Fit masking tape just around the edges of the apertures to protect the paintwork while fitting.
- 2. Guide the grille into the aperture centrally and gently push the grille into position making sure all the brackets clip behind the aperture (fig 1).
- 3. Using a thin screwdriver through the mesh lever all the brackets so they are tightly into position (fig 2 and 3).
- 4. Remove the tape and the grilles are now complete