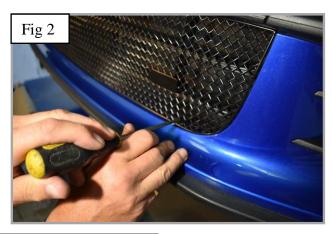

## **Centre Mesh Grille Fitting Instructions**

- 1. Fit masking tape just around the edges of the apertures to protect the paintwork while fitting.
- 2. Guide the grille into the aperture centrally and gently push the grille into position making sure all the brackets clip behind the aperture (fig 1).
- 3. Using a thin screwdriver through the mesh lever all the brackets so they are tightly into position (fig 2 and 3).
- 4. Remove the tape and the grilles are now complete