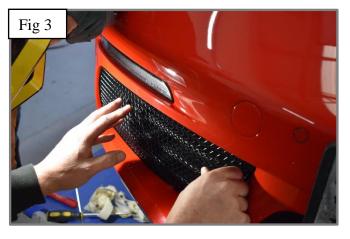

## **Outer Side Mesh Grille Fitting Instructions**

https://www.youtube.com/watch?v=tC\_ymwJM42o

- 1. Fit masking tape just around the edges of the apertures to protect the paintwork while fitting.
- 2. 1st locate the outer edge of the grille into position ensuring the bracket has located behind the aperture as shown in fig 1, 2 & 3.
- 3. Guide the opposite side of the grille into the aperture making sure the clip is hooked behind the aperture then using a long screwdriver push the clips down ensuring they have clipped and engaged behind the apertures.
- 4. Remove the tape and the grilles are now complete.