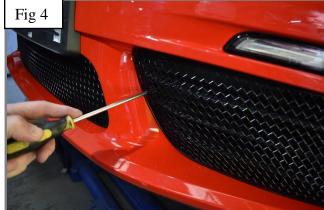

## **Outer Side Mesh Grille Fitting Instructions**

https://www.youtube.com/watch?v=tC\_ymwJM42o

- 1. Fit masking tape just around the edges of the apertures to protect the paintwork while fitting.
- 2. 1st locate the outer edge of the grille into position ensuring the bracket has located behind the aperture as shown in fig 1, 2 & 3.
- 3. Guide the opposite side of the grille into the aperture making sure the clip is hooked behind the aperture then using a long screwdriver push the clips down ensuring they have clipped and engaged behind the apertures.
- 4. Remove the tape and the grilles are now complete.