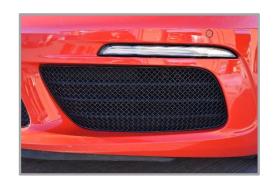

## Porsche 718 Boxster / Cayman Stainless Steel Sports Outer Grille Set

## **Kit Contents: -**

off Outer RH Side Grille
off Outer LH Side Grille





## **Outer Side Mesh Grille Fitting Instructions**

https://www.youtube.com/watch?v=tC\_ymwJM42o

- 1. Fit masking tape just around the edges of the apertures to protect the paintwork while fitting.
- 2. 1st locate the outer edge of the grille into position ensuring the bracket has located behind the aperture as shown in fig 1, 2 & 3.
- 3. Guide the opposite side of the grille into the aperture making sure the clip is hooked behind the aperture then using a long screwdriver push the clips down ensuring they have clipped and engaged behind the apertures.
- 4. Remove the tape and the grilles are now complete.