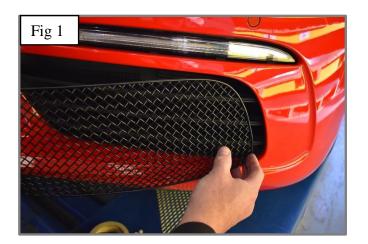

## **Outer Side Mesh Grille Fitting Instructions**

https://www.youtube.com/watch?v=tC\_ymwJM42o

- 1. Fit masking tape just around the edges of the apertures to protect the paintwork while fitting.
- 2. 1st locate the outer edge of the grille into position ensuring the bracket has located behind the aperture as shown in fig 1, 2 & 3.
- 3. Guide the opposite side of the grille into the aperture making sure the clip is hooked behind the aperture then using a long screwdriver push the clips down ensuring they have clipped and engaged behind the apertures.
- 4. Remove the tape and the grilles are now complete.