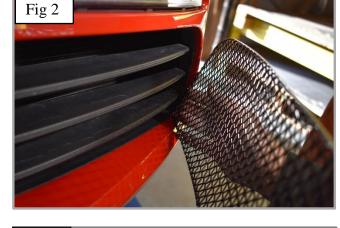

## **Outer Side Mesh Grille Fitting Instructions**

https://www.youtube.com/watch?v=tC\_ymwJM42o

- 1. Fit masking tape just around the edges of the apertures to protect the paintwork while fitting.
- 2. 1st locate the outer edge of the grille into position ensuring the bracket has located behind the aperture as shown in fig 1, 2 & 3.
- 3. Guide the opposite side of the grille into the aperture making sure the clip is hooked behind the aperture then using a long screwdriver push the clips down ensuring they have clipped and engaged behind the apertures.
- 4. Remove the tape and the grilles are now complete.