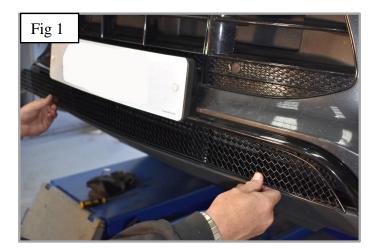

## Lower Mesh Grille Fitting Instructions

- 1. Fit masking tape just around the edges of the apertures to protect the paintwork while fitting.
- 2. Carefully guide the grille into the aperture making sure the is centralized in the aperture (fig 1) and the brackets have clipped behind the aperture). (You can use a long thin screwdriver to make sure they are clipped in position (fig 2).
- 3. Remove the tape and the grilles are now complete.