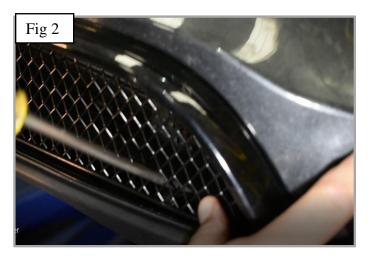

## Lower Mesh Grille Fitting Instructions

- 1. Fit masking tape just around the edges of the apertures to protect the paintwork while fitting.
- 2. Carefully guide the grille into the aperture making sure the is centralized in the aperture (fig 1) and the brackets have clipped behind the aperture). (You can use a long thin screwdriver to make sure they are clipped in position (fig 2).
- 3. Remove the tape and the grilles are now complete.