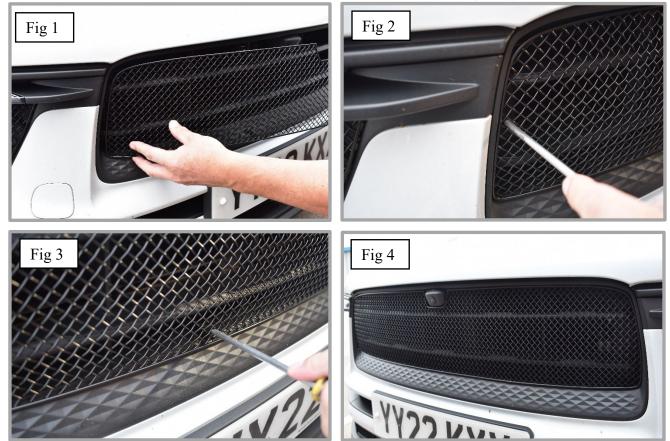

## **Upper Mesh Grille Fitting Instructions**

- 1. Fit masking tape just around the edges of the apertures to protect the paintwork while fitting.
- 2. Carefully guide the grille into the aperture (start from the right-hand side) making sure the is centralized in the aperture (fig 1) and the engage the opposite side bracket, then centre brackets, working along the grille.
- 3. Ensure all brackets have clipped behind the aperture). (You can use a long thin screwdriver to make sure they are clipped in position (fig 2). Repeat this process across the grille and top and bottom (fig 3).
- 4. Remove the tape and the grilles are now complete (fig 4).