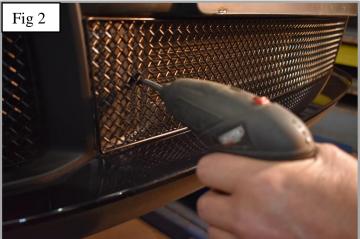

## **Centre Mesh Grille Fitting Instructions**

- 1. Remove number plate & plinth if applicable.
- 2. Fit masking tape just around the edges of the apertures to protect the paintwork while fitting.
- 3. Carefully guide the grille into the aperture (fig 1) and Insert the <sup>3</sup>/<sub>4</sub>" screw into the diamond through mesh and tighten down as shown in fig 2 then repeat to the other side (do not over tighten).
- 4. Remove the tape and the grilles are now complete.