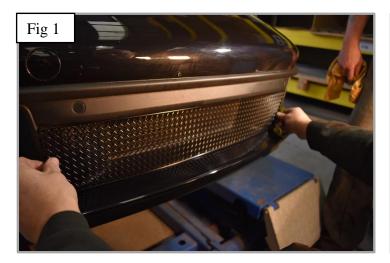

## **Centre Mesh Grille Fitting Instructions**

- 1. Remove number plate & plinth if applicable.
- 2. Fit masking tape just around the edges of the apertures to protect the paintwork while fitting.
- 3. Carefully guide the grille into the aperture (fig 1) and Insert the <sup>3</sup>/<sub>4</sub>" screw into the diamond through mesh and tighten down as shown in fig 2 then repeat to the other side (do not over tighten).
- 4. Remove the tape and the grilles are now complete.