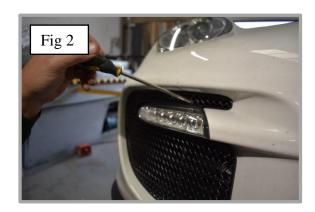

## **Outer Mesh Grille Fitting Instructions:**

- 1. Apply masking tape directly to the edges of the openings to protect the paint during assembly.
- 2. Gently insert the grille into the aperture and it is centralized (Fig. 1), then make sure the outer clip is engaged behind aperture first (Fig. 2).
- 3. You can use a long, thin screwdriver to make sure they are into position (Fig. 3 & 4).
- 4. Remove the tape and the grilles are now complete.