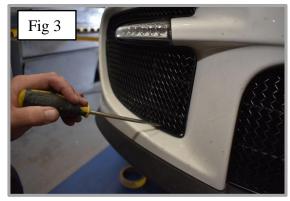

## **Outer Mesh Grille Fitting Instructions:**

- 1. Apply masking tape directly to the edges of the openings to protect the paint during assembly.
- 2. Gently insert the grille into the aperture and it is centralized (Fig. 1), then make sure the outer clip is engaged behind aperture first (Fig. 2).
- 3. You can use a long, thin screwdriver to make sure they are into position (Fig. 3 & 4).
- 4. Remove the tape and the grilles are now complete.