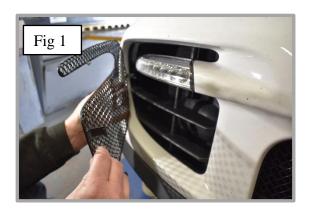

## **Outer Mesh Grille Fitting Instructions:**

- 1. Apply masking tape directly to the edges of the openings to protect the paint during assembly.
- 2. Gently insert the grille into the aperture and it is centralized (Fig. 1), then make sure the outer clip is engaged behind aperture first (Fig. 2).
- 3. You can use a long, thin screwdriver to make sure they are into position (Fig. 3 & 4).
- 4. Remove the tape and the grilles are now complete.