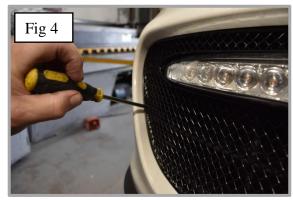

## **Outer Mesh Grille Fitting Instructions:**

- 1. Apply masking tape directly to the edges of the openings to protect the paint during assembly.
- 2. Gently insert the grille into the aperture and it is centralized (Fig. 1), then make sure the outer clip is engaged behind aperture first (Fig. 2).
- 3. You can use a long, thin screwdriver to make sure they are into position (Fig. 3 & 4).
- 4. Remove the tape and the grilles are now complete.