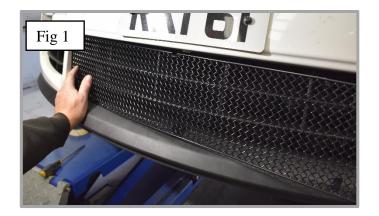

## **Centre Mesh Grille Fitting Instructions**

- 1. Fit masking tape just around the edges of the apertures to protect the paintwork while fitting.
- 2. Carefully guide the grille into the aperture making sure it is centralized in the aperture (fig 1).
- 3. You can use a long thin screwdriver to make sure the brackets are clipped in position (fig 2).
- 4. Follow this along the grille from the left-hand side to the right.
- 5. Remove the tape and the grille is now complete (fig 3).