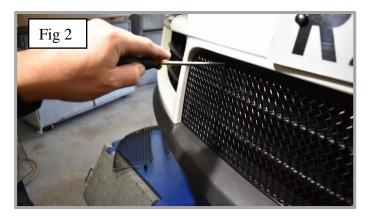

## **Centre Mesh Grille Fitting Instructions**

- 1. Fit masking tape just around the edges of the apertures to protect the paintwork while fitting.
- 2. Carefully guide the grille into the aperture making sure it is centralized in the aperture (fig 1).
- 3. You can use a long thin screwdriver to make sure the brackets are clipped in position (fig 2).
- 4. Follow this along the grille from the left-hand side to the right.
- 5. Remove the tape and the grille is now complete (fig 3).