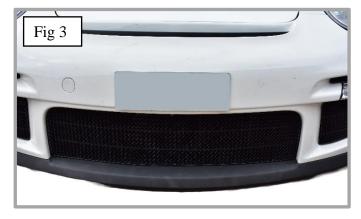

## **Centre Mesh Grille Fitting Instructions**

- 1. Fit masking tape just around the edges of the apertures to protect the paintwork while fitting.
- 2. Carefully guide the grille into the aperture making sure it is centralized in the aperture (fig 1).
- 3. You can use a long thin screwdriver to make sure the brackets are clipped in position (fig 2).
- 4. Follow this along the grille from the left-hand side to the right.
- 5. Remove the tape and the grille is now complete (fig 3).