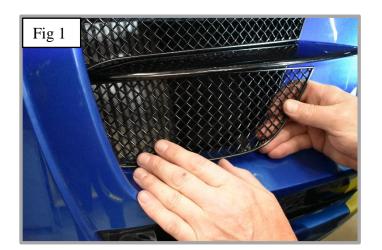

## **UPPER GRILLE**

- 1. Fit masking tape just around the edges of the apertures to protect the paintwork while fitting.
- 2. Carefully guide the grille into the aperture making sure the is centralized in the aperture (fig 1)
- 3. Ensure the brackets have clipped behind the aperture. You can use a long thin screwdriver to make sure they are clipped in position (fig 2 & 3).
- 4. Remove the tape and the grilles are now complete.

## LOWER GRILLE

- 1. Fit masking tape just around the edges of the apertures to protect the paintwork while fitting.
- 2. Carefully guide the grille into the aperture making sure the is centralized in the aperture (fig 1)
- 3. Ensure the brackets have clipped behind the aperture. You can use a long thin screwdriver to make sure they are clipped in position (fig 2 & 3).
- 4. Remove the tape and the grilles are now complete.