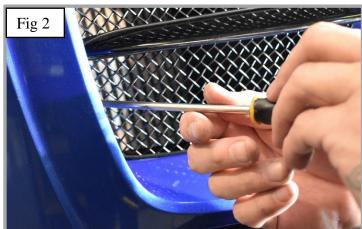

## **UPPER GRILLE**

- 1. Fit masking tape just around the edges of the apertures to protect the paintwork while fitting.
- 2. Carefully guide the grille into the aperture making sure the is centralized in the aperture (fig 1)
- 3. Ensure the brackets have clipped behind the aperture. You can use a long thin screwdriver to make sure they are clipped in position (fig 2 & 3).
- 4. Remove the tape and the grilles are now complete.

## LOWER GRILLE

- 1. Fit masking tape just around the edges of the apertures to protect the paintwork while fitting.
- 2. Carefully guide the grille into the aperture making sure the is centralized in the aperture (fig 1)
- 3. Ensure the brackets have clipped behind the aperture. You can use a long thin screwdriver to make sure they are clipped in position (fig 2 & 3).
- 4. Remove the tape and the grilles are now complete.