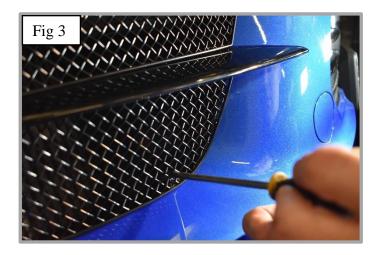

## **UPPER GRILLE**

- 1. Fit masking tape just around the edges of the apertures to protect the paintwork while fitting.
- 2. Carefully guide the grille into the aperture making sure the is centralized in the aperture (fig 1)
- 3. Ensure the brackets have clipped behind the aperture. You can use a long thin screwdriver to make sure they are clipped in position (fig 2 & 3).
- 4. Remove the tape and the grilles are now complete.

## LOWER GRILLE

- 1. Fit masking tape just around the edges of the apertures to protect the paintwork while fitting.
- 2. Carefully guide the grille into the aperture making sure the is centralized in the aperture (fig 1)
- 3. Ensure the brackets have clipped behind the aperture. You can use a long thin screwdriver to make sure they are clipped in position (fig 2 & 3).
- 4. Remove the tape and the grilles are now complete.