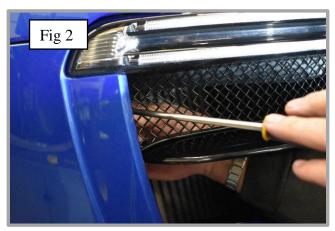

## **UPPER GRILLE**

- 1. Fit masking tape just around the edges of the apertures to protect the paintwork while fitting.
- 2. Carefully guide the grille into the aperture making sure the is centralized in the aperture (fig 1)
- 3. Ensure the brackets have clipped behind the aperture. You can use a long thin screwdriver to make sure they are clipped in position (fig 2 & 3).
- 4. Remove the tape and the grilles are now complete.

## LOWER GRILLE

- 1. Fit masking tape just around the edges of the apertures to protect the paintwork while fitting.
- 2. Carefully guide the grille into the aperture making sure the is centralized in the aperture (fig 1)
- 3. Ensure the brackets have clipped behind the aperture. You can use a long thin screwdriver to make sure they are clipped in position (fig 2 & 3).
- 4. Remove the tape and the grilles are now complete.