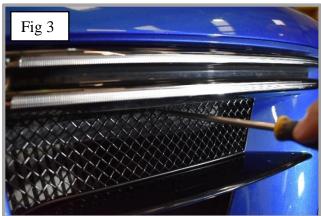

## **UPPER GRILLE**

- 1. Fit masking tape just around the edges of the apertures to protect the paintwork while fitting.
- 2. Carefully guide the grille into the aperture making sure the is centralized in the aperture (fig 1)
- 3. Ensure the brackets have clipped behind the aperture. You can use a long thin screwdriver to make sure they are clipped in position (fig 2 & 3).
- 4. Remove the tape and the grilles are now complete.

## LOWER GRILLE

- 1. Fit masking tape just around the edges of the apertures to protect the paintwork while fitting.
- 2. Carefully guide the grille into the aperture making sure the is centralized in the aperture (fig 1)
- 3. Ensure the brackets have clipped behind the aperture. You can use a long thin screwdriver to make sure they are clipped in position (fig 2 & 3).
- 4. Remove the tape and the grilles are now complete.