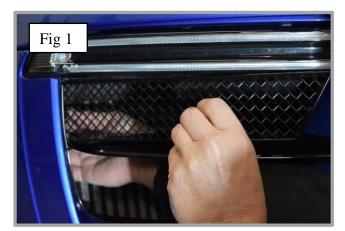

## **UPPER GRILLE**

- 1. Fit masking tape just around the edges of the apertures to protect the paintwork while fitting.
- 2. Carefully guide the grille into the aperture making sure the is centralized in the aperture (fig 1)
- 3. Ensure the brackets have clipped behind the aperture. You can use a long thin screwdriver to make sure they are clipped in position (fig 2 & 3).
- 4. Remove the tape and the grilles are now complete.

## LOWER GRILLE

- 1. Fit masking tape just around the edges of the apertures to protect the paintwork while fitting.
- 2. Carefully guide the grille into the aperture making sure the is centralized in the aperture (fig 1)
- 3. Ensure the brackets have clipped behind the aperture. You can use a long thin screwdriver to make sure they are clipped in position (fig 2 & 3).
- 4. Remove the tape and the grilles are now complete.