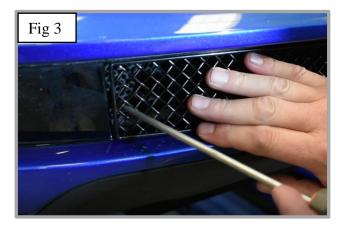

## **Lower Mesh Grille Fitting Instructions:**

- 1. Fit masking tape just around the edges of the apertures to protect the paintwork while fitting.
- 2. Carefully guide the grille into the aperture making sure the is centralized in the aperture and the brackets have clipped behind the aperture) (fig 1). (You can use a long thin screwdriver to make sure they are clipped in position (fig 2 & 3).
- 3. Remove the tape and the grille is now complete.