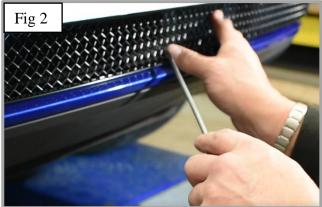

## **Lower Mesh Grille Fitting Instructions:**

- 1. Fit masking tape just around the edges of the apertures to protect the paintwork while fitting.
- 2. Carefully guide the grille into the aperture making sure the is centralized in the aperture and the brackets have clipped behind the aperture) (fig 1). (You can use a long thin screwdriver to make sure they are clipped in position (fig 2 & 3).
- 3. Remove the tape and the grille is now complete.