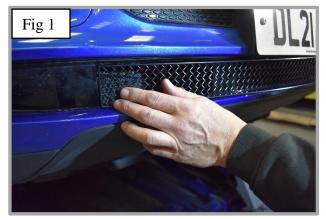

## **Lower Mesh Grille Fitting Instructions:**

- 1. Fit masking tape just around the edges of the apertures to protect the paintwork while fitting.
- 2. Carefully guide the grille into the aperture making sure the is centralized in the aperture and the brackets have clipped behind the aperture) (fig 1). (You can use a long thin screwdriver to make sure they are clipped in position (fig 2 & 3).
- 3. Remove the tape and the grille is now complete.