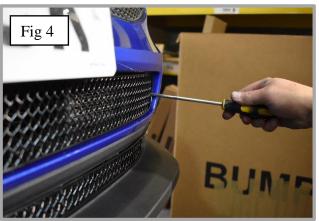

## **Centre Mesh Grille Fitting Instructions:**

- 1. Fit masking tape just around the edges of the apertures to protect the paintwork while fitting.
- 2. Before fitting ensure that the grille is the correct way and carefully guide the grille into the aperture making sure the is centralized in the aperture (fig 1).
- 3. Ensure the brackets have clipped behind the aperture). (You can use a long thin screwdriver to make sure they are clipped in position, go across the grille to secure clips (fig 2,3,4).
- 4. Remove the tape and the grilles are now complete.