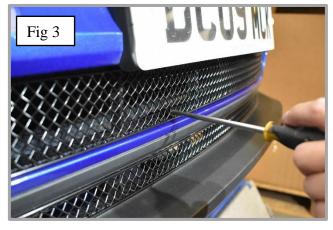

## **Centre Mesh Grille Fitting Instructions:**

- 1. Fit masking tape just around the edges of the apertures to protect the paintwork while fitting.
- 2. Before fitting ensure that the grille is the correct way and carefully guide the grille into the aperture making sure the is centralized in the aperture (fig 1).
- 3. Ensure the brackets have clipped behind the aperture). (You can use a long thin screwdriver to make sure they are clipped in position, go across the grille to secure clips (fig 2,3,4).
- 4. Remove the tape and the grilles are now complete.