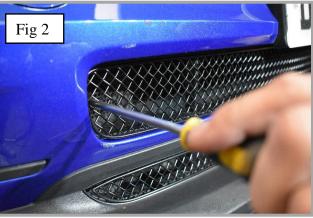

## **Centre Mesh Grille Fitting Instructions:**

- 1. Fit masking tape just around the edges of the apertures to protect the paintwork while fitting.
- 2. Before fitting ensure that the grille is the correct way and carefully guide the grille into the aperture making sure the is centralized in the aperture (fig 1).
- 3. Ensure the brackets have clipped behind the aperture). (You can use a long thin screwdriver to make sure they are clipped in position, go across the grille to secure clips (fig 2,3,4).
- 4. Remove the tape and the grilles are now complete.