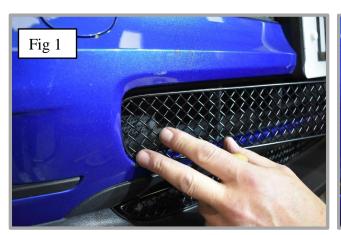

## **Centre Mesh Grille Fitting Instructions:**

- 1. Fit masking tape just around the edges of the apertures to protect the paintwork while fitting.
- 2. Before fitting ensure that the grille is the correct way and carefully guide the grille into the aperture making sure the is centralized in the aperture (fig 1).
- 3. Ensure the brackets have clipped behind the aperture). (You can use a long thin screwdriver to make sure they are clipped in position, go across the grille to secure clips (fig 2,3,4).
- 4. Remove the tape and the grilles are now complete.