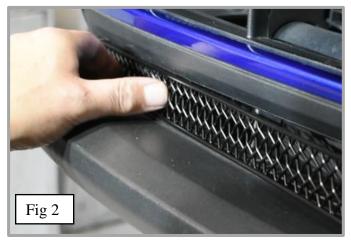

## **Lower Mesh Grille Fitting Instructions**

- 1. Fit masking tape just around the edges of the apertures to protect the paintwork while fitting.
- 2. Carefully guide the grille into the aperture making sure it is centralized in the aperture (fig 1)
- 3. Ensure the brackets have clipped behind the aperture. You can use a long thin screwdriver to make sure the brackets are clipped in position (fig 2,3)
- 4. Follow this along the grille from the left-hand side to the right.
- 5. Remove the tape and the grilles are now complete.