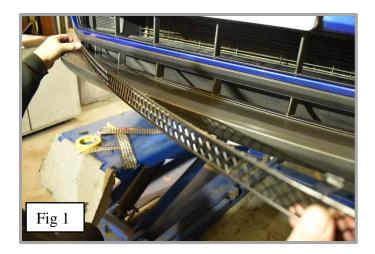

## **Lower Mesh Grille Fitting Instructions**

- 1. Fit masking tape just around the edges of the apertures to protect the paintwork while fitting.
- 2. Carefully guide the grille into the aperture making sure it is centralized in the aperture (fig 1)
- 3. Ensure the brackets have clipped behind the aperture. You can use a long thin screwdriver to make sure the brackets are clipped in position (fig 2,3)
- 4. Follow this along the grille from the left-hand side to the right.
- 5. Remove the tape and the grilles are now complete.