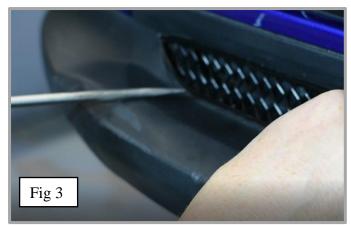

## **Lower Mesh Grille Fitting Instructions**

- 1. Fit masking tape just around the edges of the apertures to protect the paintwork while fitting.
- 2. Carefully guide the grille into the aperture making sure it is centralized in the aperture (fig 1)
- 3. Ensure the brackets have clipped behind the aperture. You can use a long thin screwdriver to make sure the brackets are clipped in position (fig 2,3)
- 4. Follow this along the grille from the left-hand side to the right.
- 5. Remove the tape and the grilles are now complete.