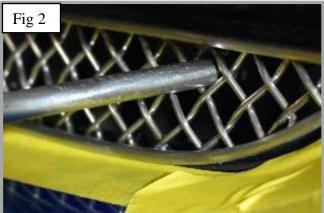

## **Middle Outer Mesh Grille Fitting Instructions**

- 1. Fit masking tape around the apertures to protect the paintwork while fitting.
- 2. Offer the grille to aperture checking that it is centralised in the aperture (fig 1).
- 3. Secure the grille in place using the 2 screws provided (fig 2).
- 4. Remove the tape and the grilles are now complete.

**Lower Outer Mesh Grille Fitting Instructions** 

Issue 1 Feb 2023

- 1. Fit masking tape around the apertures to protect the paintwork while fitting.
- 2. Offer the grille to aperture checking that it is centralised in the aperture (fig 1).
- 3. Secure the grille in place using the 2 screws provided (fig 2).
- 4. Remove the tape and the grilles are now complete.

## **Upper Outer Mesh Grille Fitting Instructions**

- 1. Fit masking tape around the apertures to protect the paintwork while fitting.
- 2. Offer the grille to aperture checking that it is centralised in the aperture (fig 1).
- 3. Secure the grille in place using the 2 screws (fig 2).
- 4. Remove the tape and the grilles are now complete.