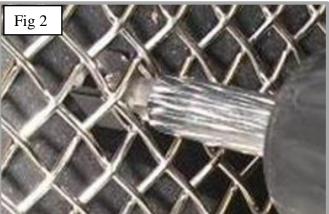

## **Middle Outer Mesh Grille Fitting Instructions**

- 1. Fit masking tape around the apertures to protect the paintwork while fitting.
- 2. Offer the grille to aperture checking that it is centralised in the aperture (fig 1).
- 3. Secure the grille in place using the 2 screws provided (fig 2).
- 4. Remove the tape and the grilles are now complete.

**Lower Outer Mesh Grille Fitting Instructions** 

Issue 1 Feb 2023

- 1. Fit masking tape around the apertures to protect the paintwork while fitting.
- 2. Offer the grille to aperture checking that it is centralised in the aperture (fig 1).
- 3. Secure the grille in place using the 2 screws provided (fig 2).
- 4. Remove the tape and the grilles are now complete.

## **Upper Outer Mesh Grille Fitting Instructions**

- 1. Fit masking tape around the apertures to protect the paintwork while fitting.
- 2. Offer the grille to aperture checking that it is centralised in the aperture (fig 1).
- 3. Secure the grille in place using the 2 screws (fig 2).
- 4. Remove the tape and the grilles are now complete.