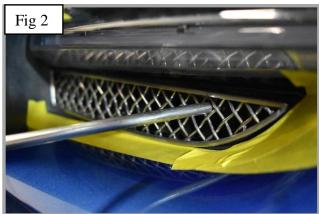

## **Middle Outer Mesh Grille Fitting Instructions**

- 1. Fit masking tape around the apertures to protect the paintwork while fitting.
- 2. Offer the grille to aperture checking that it is centralised in the aperture (fig 1).
- 3. Secure the grille in place using the 2 screws provided (fig 2).
- 4. Remove the tape and the grilles are now complete.

**Lower Outer Mesh Grille Fitting Instructions** 

Issue 1 Feb 2023

- 1. Fit masking tape around the apertures to protect the paintwork while fitting.
- 2. Offer the grille to aperture checking that it is centralised in the aperture (fig 1).
- 3. Secure the grille in place using the 2 screws provided (fig 2).
- 4. Remove the tape and the grilles are now complete.

## **Upper Outer Mesh Grille Fitting Instructions**

- 1. Fit masking tape around the apertures to protect the paintwork while fitting.
- 2. Offer the grille to aperture checking that it is centralised in the aperture (fig 1).
- 3. Secure the grille in place using the 2 screws (fig 2).
- 4. Remove the tape and the grilles are now complete.