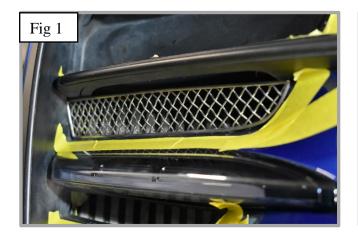

## **Middle Outer Mesh Grille Fitting Instructions**

- 1. Fit masking tape around the apertures to protect the paintwork while fitting.
- 2. Offer the grille to aperture checking that it is centralised in the aperture (fig 1).
- 3. Secure the grille in place using the 2 screws provided (fig 2).
- 4. Remove the tape and the grilles are now complete.

**Lower Outer Mesh Grille Fitting Instructions** 

Issue 1 Feb 2023

- 1. Fit masking tape around the apertures to protect the paintwork while fitting.
- 2. Offer the grille to aperture checking that it is centralised in the aperture (fig 1).
- 3. Secure the grille in place using the 2 screws provided (fig 2).
- 4. Remove the tape and the grilles are now complete.

## **Upper Outer Mesh Grille Fitting Instructions**

- 1. Fit masking tape around the apertures to protect the paintwork while fitting.
- 2. Offer the grille to aperture checking that it is centralised in the aperture (fig 1).
- 3. Secure the grille in place using the 2 screws (fig 2).
- 4. Remove the tape and the grilles are now complete.