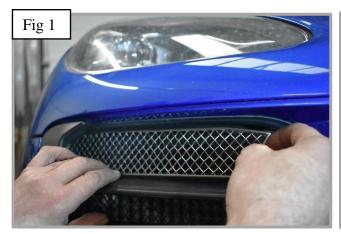

## **Middle Outer Mesh Grille Fitting Instructions**

- 1. Fit masking tape around the apertures to protect the paintwork while fitting.
- 2. Offer the grille to aperture checking that it is centralised in the aperture (fig 1).
- 3. Secure the grille in place using the 2 screws provided (fig 2).
- 4. Remove the tape and the grilles are now complete.

**Lower Outer Mesh Grille Fitting Instructions** 

Issue 1 Feb 2023

- 1. Fit masking tape around the apertures to protect the paintwork while fitting.
- 2. Offer the grille to aperture checking that it is centralised in the aperture (fig 1).
- 3. Secure the grille in place using the 2 screws provided (fig 2).
- 4. Remove the tape and the grilles are now complete.

## **Upper Outer Mesh Grille Fitting Instructions**

- 1. Fit masking tape around the apertures to protect the paintwork while fitting.
- 2. Offer the grille to aperture checking that it is centralised in the aperture (fig 1).
- 3. Secure the grille in place using the 2 screws (fig 2).
- 4. Remove the tape and the grilles are now complete.