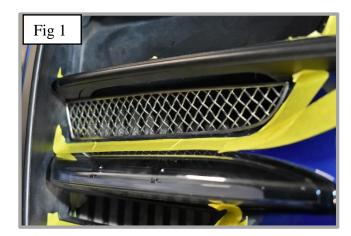

## **Middle Outer Mesh Grille Fitting Instructions**

- 1. Fit masking tape around the apertures to protect the paintwork while fitting.
- 2. Offer the grille to aperture checking that it is centralised in the aperture (fig 1).
- 3. Secure the grille in place using the 2 screws provided (fig 2).
- 4. Remove the tape and the grilles are now complete.

**Lower Outer Mesh Grille Fitting Instructions** 

Issue 1 Feb 2023

- 1. Fit masking tape around the apertures to protect the paintwork while fitting.
- 2. Offer the grille to aperture checking that it is centralised in the aperture (fig 1).
- 3. Secure the grille in place using the 2 screws provided (fig 2).
- 4. Remove the tape and the grilles are now complete.

## **Upper Outer Mesh Grille Fitting Instructions**

- 1. Fit masking tape around the apertures to protect the paintwork while fitting.
- 2. Offer the grille to aperture checking that it is centralised in the aperture (fig 1).
- 3. Secure the grille in place using the 2 screws (fig 2).
- 4. Remove the tape and the grilles are now complete.