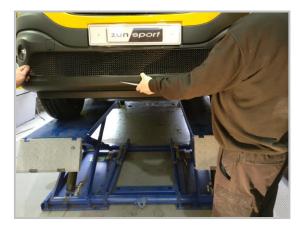

#### Centre Mesh Grille Fitting Instructions https://www.youtube.com/watch?v=jkSPJJR-fXE&t=

- 1. It is advised that masking tape is used to protect the original trim whilst fitting. Position the tape so that it can easily be removed after fitting.
- 2. Offer the grille centrally to the aperture and gently push the grille into position making sure all the brackets clip behind the aperture making sure the bottom brackets are secured first (fig 1 & 2).
- 3. Using a thin screwdriver through the mesh lever all the brackets so they are tightly into position (fig 3).
- 4. Insert the screw into the diamond through mesh and tighten down as shown in fig 4 (do not over tighten).
- 5. Remove the tape and the grilles are now complete.