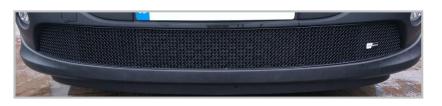

# **RENAULT TRAFIC GEN3 MY14** Stainless Steel Lower Sports Grille

#### Kit Contents: -

1 offLower Grille4 offNo 6 x ¾" Screws