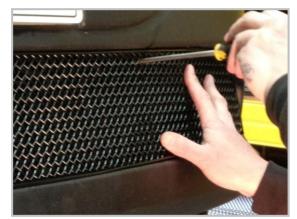

#### Centre Mesh Grille Fitting Instructions https://www.youtube.com/watch?v=jkSPJJR-fXE&t=

- 1. It is advised that masking tape is used to protect the original trim whilst fitting. Position the tape so that it can easily be removed after fitting.
- 2. Offer the grille centrally to the aperture and gently push the grille into position making sure all the brackets clip behind the aperture making sure the bottom brackets are secured first (fig 1 & 2).
- 3. Using a thin screwdriver through the mesh lever all the brackets so they are tightly into position (fig 3).
- 4. Insert the screw into the diamond through mesh and tighten down as shown in fig 4 (do not over tighten).
- 5. Remove the tape and the grilles are now complete.