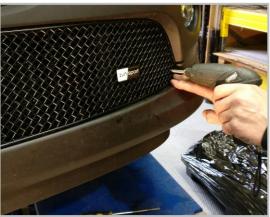

#### Centre Mesh Grille Fitting Instructions https://www.youtube.com/watch?v=jkSPJJR-fXE&t=

- 1. It is advised that masking tape is used to protect the original trim whilst fitting. Position the tape so that it can easily be removed after fitting.
- 2. Offer the grille centrally to the aperture and gently push the grille into position making sure all the brackets clip behind the aperture making sure the bottom brackets are secured first (fig 1 & 2).
- 3. Using a thin screwdriver through the mesh lever all the brackets so they are tightly into position (fig 3).
- 4. Insert the screw into the diamond through mesh and tighten down as shown in fig 4 (do not over tighten).
- 5. Remove the tape and the grilles are now complete.