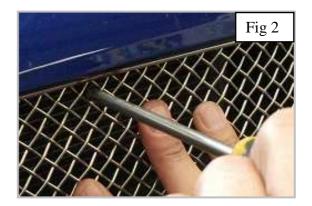

## **Centre Mesh Grille Fitting Instructions**

- 1. Fit masking tape around the apertures to protect the paintwork while fitting.
- 2. Offer the grille to aperture and gently push the grille into position making sure all the brackets clip behind the aperture (fig 1).
- 3. Using a thin screwdriver through the mesh lever all the brackets so they are tightly into position (fig 2).
- 1. Tighten grille to aperture using screws provided in fig 3 (do not over tighten screws).
- 2. Remove the tape and the grilles are now complete.