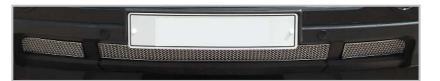

# <u>Range Rover Sport 2006</u> <u>Stainless Steel Lower Sports Grille Set</u>

#### Kit Contents: -

- 1. off Lower Centre Grille
- 2. off Lower Side Grille
- 6. off No 6 x  $\frac{3}{4}$ " Screws