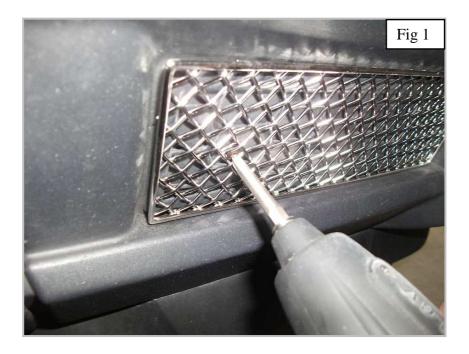

## LH & RH Mesh Grille Fitting Instructions

- 1. Fit masking tape around the apertures to protect the paintwork while fitting.
- 2. Offer the grille to aperture and gently push the grille into position
- 3. Tighten grille to aperture using screws provided in fig 1 (do not over tighten screws).
- 3. Repeat to opposite side grille
- 4. Remove the tape and the grilles are now complete.