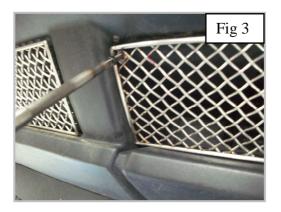

## **Centre Mesh Grille Fitting Instructions**

- 1. Fit masking tape around the apertures to protect the paintwork while fitting.
- 2. Offer the grille to aperture and gently push the grille into position making sure all the brackets clip behind the aperture (fig 1).
- 3. Using a thin screwdriver through the mesh lever all the brackets so they are tightly into position (fig 2).
- 1. Tighten grille to aperture using screws provided in fig 3 (do not over tighten screws).
- 2. Remove the tape and the grilles are now complete.