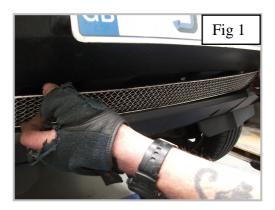

## **Centre Mesh Grille Fitting Instructions**

- 1. Fit masking tape around the apertures to protect the paintwork while fitting.
- 2. Offer the grille to aperture and gently push the grille into position making sure all the brackets clip behind the aperture (fig 1).
- 3. Using a thin screwdriver through the mesh lever all the brackets so they are tightly into position (fig 2).
- 1. Tighten grille to aperture using screws provided in fig 3 (do not over tighten screws).
- 2. Remove the tape and the grilles are now complete.

## LH & RH Mesh Grille Fitting Instructions

- 1. Fit masking tape around the apertures to protect the paintwork while fitting.
- 2. Offer the grille to aperture and gently push the grille into position
- 3. Tighten grille to aperture using screws provided in fig 1 (do not over tighten screws).
- 3. Repeat to opposite side grille
- 4. Remove the tape and the grilles are now complete.