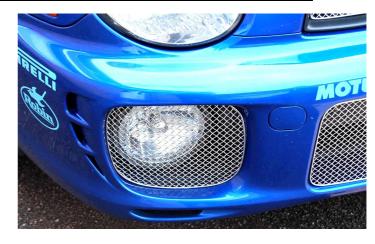

## **SUBARU IMPREZA Stainless Steel Lamp Cover Grilles**

## **Mesh Grille Fitting Instructions**

- 1. Clean aperture
- 2. Fit Masking tape around the edge of aperture to protect paint.
- 3. Locate Upper hooks into slotted holes in between the black insert and the bumper.
- 4. Push the lower part of the grille into position, pushing the spring clip and bracket firmly home. (To remove the grille for service this bracket will have to be levered out with a thin flat screwdriver)
- 5. Repeat the process on the other side.
- 6. Remove the masking tape and the grilles are complete