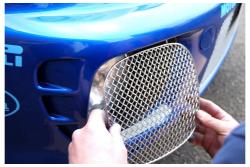

## **Mesh Grille Fitting Instructions**

- 1. Clean aperture
- 2. Fit Masking tape around the edge of aperture to protect paint.
- 3. Locate Upper hooks into slotted holes in between the black insert and the bumper.
- 4. Push the lower part of the grille into position, pushing the spring clip and bracket firmly home. (To remove the grille for service this bracket will have to be levered out with a thin flat screwdriver)
- 5. Repeat the process on the other side.
- 6. Remove the masking tape and the grilles are complete