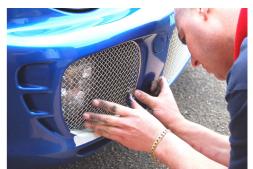

## **Mesh Grille Fitting Instructions**

- 1. Clean aperture
- 2. Fit Masking tape around the edge of aperture to protect paint.
- 3. Locate Upper hooks into slotted holes in between the black insert and the bumper.
- 4. Push the lower part of the grille into position, pushing the spring clip and bracket firmly home. (To remove the grille for service this bracket will have to be levered out with a thin flat screwdriver)
- 5. Repeat the process on the other side.
- 6. Remove the masking tape and the grilles are complete