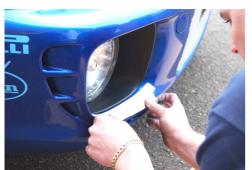

## **Mesh Grille Fitting Instructions**

- 1. Clean aperture
- 2. Fit Masking tape around the edge of aperture to protect paint.
- 3. Locate Upper hooks into slotted holes in between the black insert and the bumper.
- 4. Push the lower part of the grille into position, pushing the spring clip and bracket firmly home. (To remove the grille for service this bracket will have to be levered out with a thin flat screwdriver)
- 5. Repeat the process on the other side.
- 6. Remove the masking tape and the grilles are complete