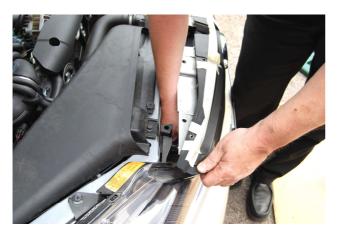

## **Mesh Grille Fitting Instructions**

- 1. Open Bonnet
- 2. Fit Masking tape around the front edge of the bumper where it meets the black plastic of the grille to protect the paint.
- 3. Remove the plastic fixings from the top of the grille and the bumper
- 4. Pulling the bumper top forward to allow access, remove the 4 screws from the back of the grille. (The screws are difficult to locate as the two inner ones cannot be seen. The screws are only short and only locate by a few threads. It would be advisable to get someone to hold the bumper out while you remove the screws)
- 5. Now that the screws are out unclip the side fixings and the lower grille fixings will pull out of the bottom with a little effort.
- 6. Unscrew the inner moulding from the upper plastic grille assembly.
- 7. Remove the existing metal mesh. (If you want to refit the existing Sti badge, carefully remove the spring clips for the back, be careful not to damage the pegs as you will need them for refitting)
- 8. Locate the new mesh centrally in the inner moulding from the back of the grille, hooking it inside the two tabs at the top.
- 9. Trial fit the part into the upper grille so that you can get the correct position for the Sti badge and check the line up of the mesh.
- 10. Refit the Sti Badge using the new fixings supplied.
- 11. Re-assemble the upper grille with the new mesh.
- 12. Push the grille assembly back into the bumper until the plastic clips click into position.
- 13. Re-fit the 4 screws into the back of the grille being careful not to drop them.
- 14. Replace the plastic fixings from the top of the grille and the bumper.
- 15. Your grille is complete.