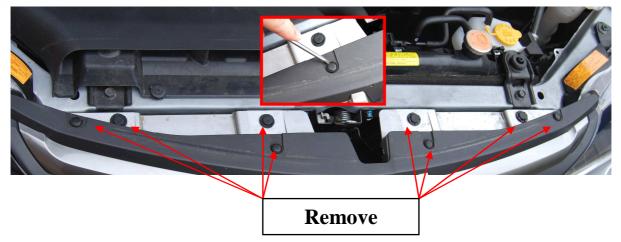

## **Mesh Grille Fitting Instructions**

- 1. Open Bonnet
- 2. Fit Masking tape around the front edge of the bumper where it meets the black plastic of the grille to protect the paint.
- 3. Remove the plastic fixings from the top of the grille and the bumper
- 4. Pulling the bumper top forward to allow access, remove the 4 screws from the back of the grille. (The screws are difficult to locate as the two inner ones cannot be seen. The screws are only short and only locate by a few threads. It would be advisable to get someone to hold the bumper out while you remove the screws)
- 5. Now that the screws are out unclip the side fixings and the lower grille fixings will pull out of the bottom with a little effort.
- 6. Unscrew the inner moulding from the upper plastic grille assembly.
- 7. Remove the existing metal mesh. (If you want to refit the existing Sti badge, carefully remove the spring clips for the back, be careful not to damage the pegs as you will need them for refitting)
- 8. Locate the new mesh centrally in the inner moulding from the back of the grille, hooking it inside the two tabs at the top.
- 9. Trial fit the part into the upper grille so that you can get the correct position for the Sti badge and check the line up of the mesh.
- 10. Refit the Sti Badge using the new fixings supplied.
- 11. Re-assemble the upper grille with the new mesh.
- 12. Push the grille assembly back into the bumper until the plastic clips click into position.
- 13. Re-fit the 4 screws into the back of the grille being careful not to drop them.
- 14. Replace the plastic fixings from the top of the grille and the bumper.
- 15. Your grille is complete.