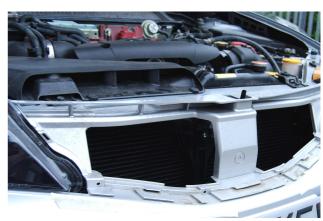

## **Mesh Grille Fitting Instructions**

- 1. Open Bonnet
- 2. Fit Masking tape around the front edge of the bumper where it meets the black plastic of the grille to protect the paint.
- 3. Remove the plastic fixings from the top of the grille and the bumper
- 4. Pulling the bumper top forward to allow access, remove the 4 screws from the back of the grille. (The screws are difficult to locate as the two inner ones cannot be seen. The screws are only short and only locate by a few threads. It would be advisable to get someone to hold the bumper out while you remove the screws)
- 5. Now that the screws are out unclip the side fixings and the lower grille fixings will pull out of the bottom with a little effort.
- 6. Unscrew the inner moulding from the upper plastic grille assembly.
- 7. Remove the existing metal mesh. (If you want to refit the existing Sti badge, carefully remove the spring clips for the back, be careful not to damage the pegs as you will need them for refitting)
- 8. Locate the new mesh centrally in the inner moulding from the back of the grille, hooking it inside the two tabs at the top.
- 9. Trial fit the part into the upper grille so that you can get the correct position for the Sti badge and check the line up of the mesh.
- 10. Refit the Sti Badge using the new fixings supplied.
- 11. Re-assemble the upper grille with the new mesh.
- 12. Push the grille assembly back into the bumper until the plastic clips click into position.
- 13. Re-fit the 4 screws into the back of the grille being careful not to drop them.
- 14. Replace the plastic fixings from the top of the grille and the bumper.
- 15. Your grille is complete.