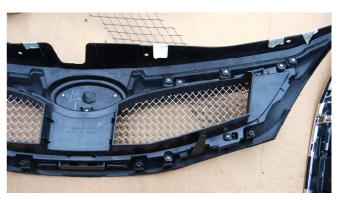

## **Mesh Grille Fitting Instructions**

- 1. Open Bonnet
- 2. Fit Masking tape around the front edge of the bumper where it meets the black plastic of the grille to protect the paint.
- 3. Remove the plastic fixings from the top of the grille and the bumper
- 4. Pulling the bumper top forward to allow access, remove the 4 screws from the back of the grille. (The screws are difficult to locate as the two inner ones cannot be seen. The screws are only short and only locate by a few threads. It would be advisable to get someone to hold the bumper out while you remove the screws)
- 5. Now that the screws are out unclip the side fixings and the lower grille fixings will pull out of the bottom with a little effort.
- 6. Unscrew the inner moulding from the upper plastic grille assembly.
- 7. Remove the existing metal mesh. (If you want to refit the existing Sti badge, carefully remove the spring clips for the back, be careful not to damage the pegs as you will need them for refitting)
- 8. Locate the new mesh centrally in the inner moulding from the back of the grille, hooking it inside the two tabs at the top.
- 9. Trial fit the part into the upper grille so that you can get the correct position for the Sti badge and check the line up of the mesh.
- 10. Refit the Sti Badge using the new fixings supplied.
- 11. Re-assemble the upper grille with the new mesh.
- 12. Push the grille assembly back into the bumper until the plastic clips click into position.
- 13. Re-fit the 4 screws into the back of the grille being careful not to drop them.
- 14. Replace the plastic fixings from the top of the grille and the bumper.
- 15. Your grille is complete.