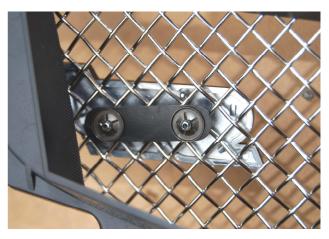

## **Mesh Grille Fitting Instructions**

- 1. Open Bonnet
- 2. Fit Masking tape around the front edge of the bumper where it meets the black plastic of the grille to protect the paint.
- 3. Remove the plastic fixings from the top of the grille and the bumper
- 4. Pulling the bumper top forward to allow access, remove the 4 screws from the back of the grille. (The screws are difficult to locate as the two inner ones cannot be seen. The screws are only short and only locate by a few threads. It would be advisable to get someone to hold the bumper out while you remove the screws)
- 5. Now that the screws are out unclip the side fixings and the lower grille fixings will pull out of the bottom with a little effort.
- 6. Unscrew the inner moulding from the upper plastic grille assembly.
- 7. Remove the existing metal mesh. (If you want to refit the existing Sti badge, carefully remove the spring clips for the back, be careful not to damage the pegs as you will need them for refitting)
- 8. Locate the new mesh centrally in the inner moulding from the back of the grille, hooking it inside the two tabs at the top.
- 9. Trial fit the part into the upper grille so that you can get the correct position for the Sti badge and check the line up of the mesh.
- 10. Refit the Sti Badge using the new fixings supplied.
- 11. Re-assemble the upper grille with the new mesh.
- 12. Push the grille assembly back into the bumper until the plastic clips click into position.
- 13. Re-fit the 4 screws into the back of the grille being careful not to drop them.
- 14. Replace the plastic fixings from the top of the grille and the bumper.
- 15. Your grille is complete.