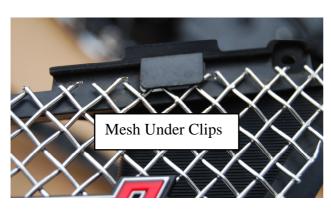

## **Mesh Grille Fitting Instructions**

- 1. Open Bonnet
- 2. Fit Masking tape around the front edge of the bumper where it meets the black plastic of the grille to protect the paint.
- 3. Remove the plastic fixings from the top of the grille and the bumper
- 4. Pulling the bumper top forward to allow access, remove the 4 screws from the back of the grille. (The screws are difficult to locate as the two inner ones cannot be seen. The screws are only short and only locate by a few threads. It would be advisable to get someone to hold the bumper out while you remove the screws)
- 5. Now that the screws are out unclip the side fixings and the lower grille fixings will pull out of the bottom with a little effort.
- 6. Unscrew the inner moulding from the upper plastic grille assembly.
- 7. Remove the existing metal mesh. (If you want to refit the existing Sti badge, carefully remove the spring clips for the back, be careful not to damage the pegs as you will need them for refitting)
- 8. Locate the new mesh centrally in the inner moulding from the back of the grille, hooking it inside the two tabs at the top.
- 9. Trial fit the part into the upper grille so that you can get the correct position for the Sti badge and check the line up of the mesh.
- 10. Refit the Sti Badge using the new fixings supplied.
- 11. Re-assemble the upper grille with the new mesh.
- 12. Push the grille assembly back into the bumper until the plastic clips click into position.
- 13. Re-fit the 4 screws into the back of the grille being careful not to drop them.
- 14. Replace the plastic fixings from the top of the grille and the bumper.
- 15. Your grille is complete.