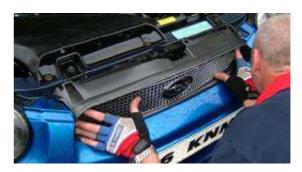

## **Mesh Grille Fitting Instructions**

- 1. Put masking surface of upper existing grille to protect plastic face.
- 2. Locate the side hooks of the grille into position first.
- 3. Carefully push the grille into the aperture until the remaining clips locate. (Check with a torch that all of the brackets have engaged. If there are any that have not hooked into position use a long screwdriver to put pressure on the top of the bracket while putting pressure on the front of the grille)
- 4. Remove the masking tape and the grille is complete.