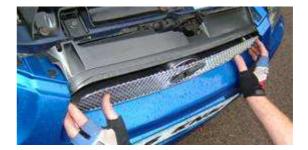

## **Mesh Grille Fitting Instructions**

- 1. Put masking surface of upper existing grille to protect plastic face.
- 2. Locate the side hooks of the grille into position first.
- 3. Carefully push the grille into the aperture until the remaining clips locate. (Check with a torch that all of the brackets have engaged. If there are any that have not hooked into position use a long screwdriver to put pressure on the top of the bracket while putting pressure on the front of the grille)
- 4. Remove the masking tape and the grille is complete.