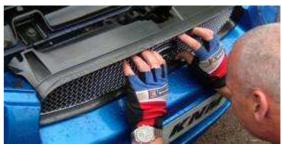

## **Mesh Grille Fitting Instructions**

- 1. Put masking surface of upper existing grille to protect plastic face.
- 2. Locate the side hooks of the grille into position first.
- 3. Carefully push the grille into the aperture until the remaining clips locate. (Check with a torch that all of the brackets have engaged. If there are any that have not hooked into position use a long screwdriver to put pressure on the top of the bracket while putting pressure on the front of the grille)
- 4. Remove the masking tape and the grille is complete.