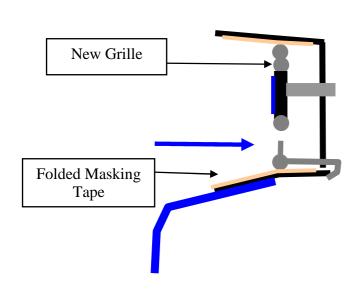

## **Mesh Grille Fitting Instructions**

- 1. Put masking surface of upper existing grille to protect plastic face.
- 2. Locate the side hooks of the grille into position first.
- 3. Carefully push the grille into the aperture until the remaining clips locate. (Check with a torch that all of the brackets have engaged. If there are any that have not hooked into position use a long screwdriver to put pressure on the top of the bracket while putting pressure on the front of the grille)
- 4. Remove the masking tape and the grille is complete.