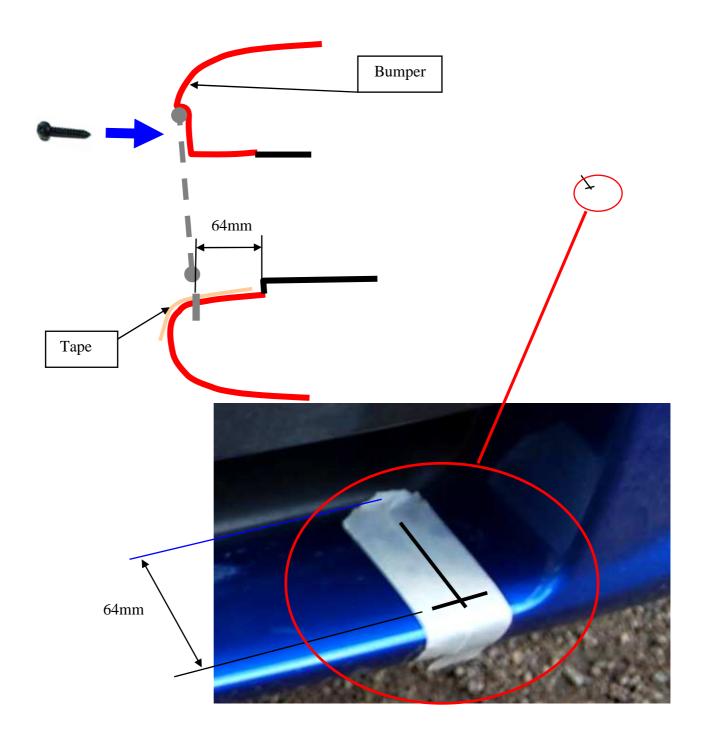

## **Mesh Grille Fitting Instructions**

- 1. Line up the grille with the aperture and place masking tape into aperture in line with the lower 4 pins
- 2. Mark 64 mm from the step inside the aperture towards the front of the grille onto the masking tape with a pencil or pen.
- 3. Locate the grille to the outside of the aperture and mark the position of the pins onto the tape.
- 4. Transfer this position to the 64mm line.
- 5. Drill the 4 positions with the 4mm drill.
- 6. Place the grille into the holes to check the position. (If the grille is not central or the pins do not line up completely slot out the holes a little until this is corrected. **DO not slot the holes forwards or backwards, just side to side.**)
- 7. Remove the masking tape.
- 8. Locate the grille back into position.
- 9. Screw the 4.off black screws into position through the washers in the upper section of the mesh. (Tighten the screws until the grille is back to the body. Do not over tighten)