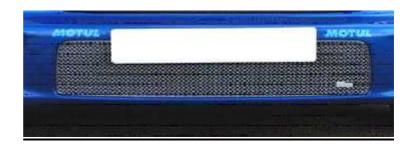

## SUBARU IMPREZA Stainless Steel Sports Grille lower

## **Mesh Grille Fitting Instructions**

- 1. Line up the grille with the aperture and place masking tape into aperture in line with the lower 4 pins
- 2. Mark 64 mm from the step inside the aperture towards the front of the grille onto the masking tape with a pencil or pen.
- 3. Locate the grille to the outside of the aperture and mark the position of the pins onto the tape.
- 4. Transfer this position to the 64mm line.
- 5. Drill the 4 positions with the 4mm drill.
- 6. Place the grille into the holes to check the position. (If the grille is not central or the pins do not line up completely slot out the holes a little until this is corrected. **DO not slot the holes forwards or backwards, just side to side.**)
- 7. Remove the masking tape.
- 8. Locate the grille back into position.
- 9. Screw the 4.off black screws into position through the washers in the upper section of the mesh. (Tighten the screws until the grille is back to the body. Do not over tighten)