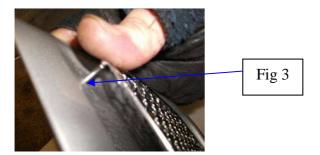

3. Once the grille is located apply pressure to top location pegs as shown in fig 3 to leave mark for drilling.

4. After leaving drilling position remove grille then drill hole using 3mm drill as shown in fig 4 & 5.