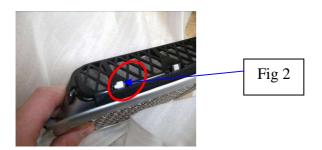

## **LH & RH Mesh Grille Fitting Instructions**

1. Locate mesh grilles to aperture and locate lower locating hooks in position as shown in fig 1.

2. Make sure the location hook is level with the plastic bracket as shown in fig 2.