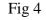

3. Once the grille is located apply pressure to top location pegs as shown in fig 3 to leave mark for drilling.

4. After leaving drilling position remove grille then drill hole using 3mm drill as shown in fig 4 & 5.