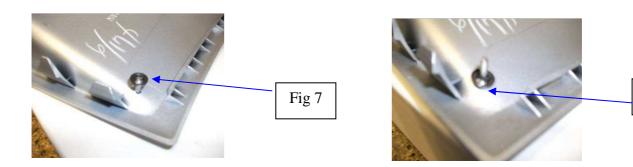

Fig 5

5. When you have drilled holes relocate the grille as in fig 1 & 2 then fit the upper location pegs into the drilled holes as shown in fig 6.

Fig 6

6. Once the grille is fully in position push on retaining locking washer fig 7 then push washers down until level with plastic fig 8.