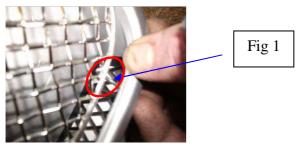

## **LH & RH Mesh Grille Fitting Instructions**

1. Locate mesh grilles to aperture and locate lower locating hooks in position as shown in fig 1.

2. Make sure the location hook is level with the plastic bracket as shown in fig 2.