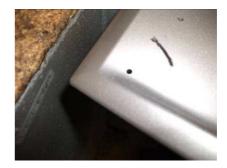

3. Once the grille is located apply pressure to top location pegs as shown in fig 3 to leave mark for drilling.

4. After leaving drilling position remove grille then drill hole using 3mm drill as shown in fig 4 & 5.

Fig 5

5. When you have drilled holes relocate the grille as in fig 1 & 2 then fit the upper location pegs into the drilled holes as shown in fig 6.

Fig 6

6. Once the grille is fully in position push on retaining locking washer fig 7 then push washers down until level with plastic fig 8.