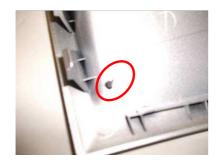

Fig 5

5. When you have drilled holes relocate the grille as in fig 1 & 2 then fit the upper location pegs into the drilled holes as shown in fig 6.

Fig 6

6. Once the grille is fully in position push on retaining locking washer fig 7 then push washers down until level with plastic fig 8.