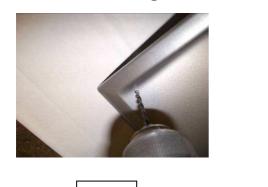

3. Once the grille is located apply pressure to top location pegs as shown in fig 3 to leave mark for drilling.

4. After leaving drilling position remove grille then drill hole using 3mm drill as shown in fig 4 & 5.