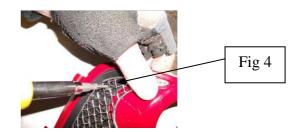

### **LH & RH Mesh Grille Fitting Instructions**

- 1. Masking tape on bumper.
- 2. Locate mesh grilles to aperture against existing grille as shown in fig 1.
- 3. Mark around location bar for drilling as shown in fig 2.
- 4. Drill 3mm hole in bumper Fig 3 then insert the location bar.
- 5. Fix to the existing grille using the screws provided through the welded washers Fig 4.
- 6. Once grille is screwed in position place retaining washer over location peg as shown in fig 5 then push washer down until flush with back of part as shown in fig 6.
- 7. Your grilles are now complete.