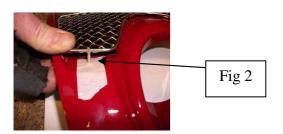

### **LH & RH Mesh Grille Fitting Instructions**

- 1. Masking tape on bumper.
- 2. Locate mesh grilles to aperture against existing grille as shown in fig 1.
- 3. Mark around location bar for drilling as shown in fig 2.
- 4. Drill 3mm hole in bumper Fig 3 then insert the location bar.
- 5. Fix to the existing grille using the screws provided through the welded washers Fig 4.
- 6. Once grille is screwed in position place retaining washer over location peg as shown in fig 5 then push washer down until flush with back of part as shown in fig 6.
- 7. Your grilles are now complete.