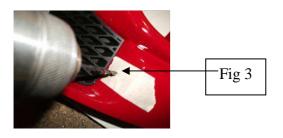

### **LH & RH Mesh Grille Fitting Instructions**

- 1. Masking tape on bumper.
- 2. Locate mesh grilles to aperture against existing grille as shown in fig 1.
- 3. Mark around location bar for drilling as shown in fig 2.
- 4. Drill 3mm hole in bumper Fig 3 then insert the location bar.
- 5. Fix to the existing grille using the screws provided through the welded washers Fig 4.
- 6. Once grille is screwed in position place retaining washer over location peg as shown in fig 5 then push washer down until flush with back of part as shown in fig 6.
- 7. Your grilles are now complete.