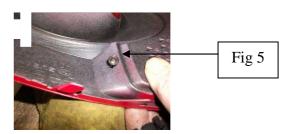

### **LH & RH Mesh Grille Fitting Instructions**

- 1. Masking tape on bumper.
- 2. Locate mesh grilles to aperture against existing grille as shown in fig 1.
- 3. Mark around location bar for drilling as shown in fig 2.
- 4. Drill 3mm hole in bumper Fig 3 then insert the location bar.
- 5. Fix to the existing grille using the screws provided through the welded washers Fig 4.
- 6. Once grille is screwed in position place retaining washer over location peg as shown in fig 5 then push washer down until flush with back of part as shown in fig 6.
- 7. Your grilles are now complete.