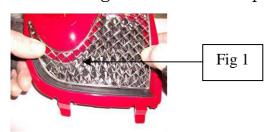

### **LH & RH Mesh Grille Fitting Instructions**

- 1. Masking tape on bumper.
- 2. Locate mesh grilles to aperture against existing grille as shown in fig 1.
- 3. Mark around location bar for drilling as shown in fig 2.
- 4. Drill 3mm hole in bumper Fig 3 then insert the location bar.
- 5. Fix to the existing grille using the screws provided through the welded washers Fig 4.
- 6. Once grille is screwed in position place retaining washer over location peg as shown in fig 5 then push washer down until flush with back of part as shown in fig 6.
- 7. Your grilles are now complete.