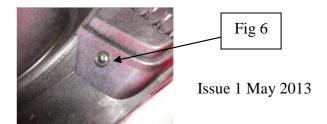

### **LH & RH Mesh Grille Fitting Instructions**

- 1. Masking tape on bumper.
- 2. Locate mesh grilles to aperture against existing grille as shown in fig 1.
- 3. Mark around location bar for drilling as shown in fig 2.
- 4. Drill 3mm hole in bumper Fig 3 then insert the location bar.
- 5. Fix to the existing grille using the screws provided through the welded washers Fig 4.
- 6. Once grille is screwed in position place retaining washer over location peg as shown in fig 5 then push washer down until flush with back of part as shown in fig 6.
- 7. Your grilles are now complete.